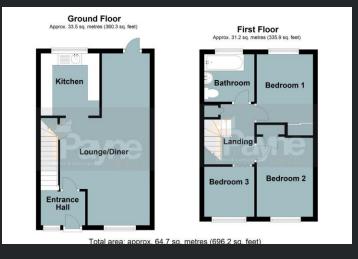

# Ground Floor

Entrance Hall Double glazed window to front, radiator, vinyl flooring and stairs leading to the first floor.

# Lounge/Diner

7.26m (23'8") x 3.53m (11'5") Double glazed window to front, under stairs storage cupboard, two radiators, wooden laminate flooring and door leading to the rear of the property.

## Kitchen

2.62m (8'8") x 2.48m (8'1") Fitted with a matching base and eye level units with worktop space over, stainless steel sink with tiled splashbacks, plumbing for washing machine, space for fridge/freezer and cooker, double glazed window to rear, radiator and vinyl flooring.

# First Floor

Landing Boiler cupboard and door leading to;

# Bedroom 1

3.53m (11'5") x 2.59m (8'4") Double glazed window to rear, built in storage cupboard and radiator.

#### Bedroom 2

3.09m (10'1") x 2.38m (7'8") Double glazed window to front, built in storage cupboard and radiator.

Bedroom 3 2.16m (7") x 2.12m (6'9") Double glazed window to front and radiator.

## Bathroom

Fitted with three piece suite comprising panelled bath, wash hand basin and low-level WC, tiled splashbacks, double glazed window to rear, heated towel rail and vinyl flooring.