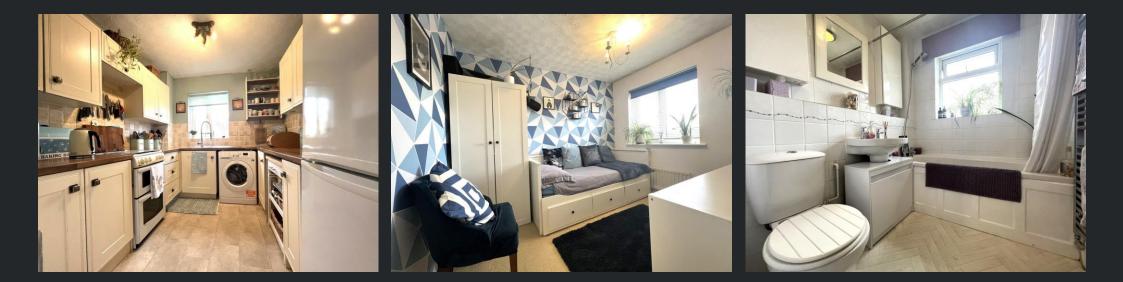

## Kitchen

2.62m (8'8") x 2.48m (8'1") Fitted with a matching base and eye level units with worktop space over, stainless steel sink with tiled splashbacks, plumbing for washing machine, space for fridge/freezer and cooker, double glazed window to rear, radiator and vinyl flooring.

# Bedroom 1

3.53m (11'5") x 2.59m (8'4") Double glazed window to rear, built in storage cupboard and radiator.

#### Bedroom 2

3.09m (10'1") x 2.38m (7'8") Double glazed window to front, built in storage cupboard and radiator.

Bedroom 3 2.16m (7") x 2.12m (6'9") Double glazed window to front and radiator.

## Bathroom

Fitted with three piece suite comprising panelled bath, wash hand basin and low-level WC, tiled splashbacks, double glazed window to rear, heated towel rail and vinyl flooring.