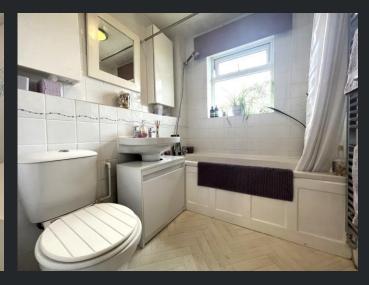

## Bathroom

Fitted with three piece suite comprising panelled bath, wash hand basin and low-level WC, tiled splashbacks, double glazed window to rear, heated towel rail and vinyl flooring.