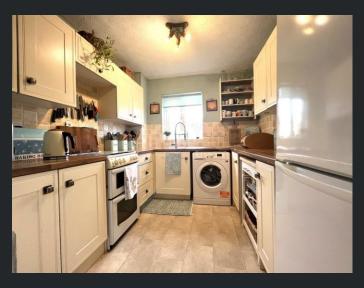

Kitchen
2.62m (8'8") x 2.48m (8'1")
Fitted with a matching base and eye level units with worktop space over, stainless steel sink with tiled splashbacks, plumbing for washing machine, space for fridge/freezer and cooker, double glazed window to rear, radiator and vinyl flooring.