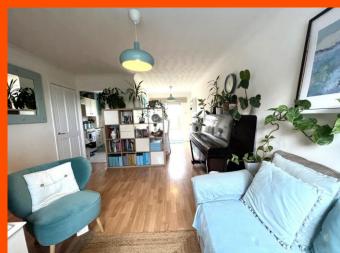

## **Ground Floor**

Entrance Hall
Double glazed window to front,
radiator, vinyl flooring and stairs
leading to the first floor.

Lounge/Diner
7.26m (23'8") x 3.53m (11'5")
Double glazed window to front,
under stairs storage cupboard, two
radiators, wooden laminate
flooring and door leading to the
rear of the property.