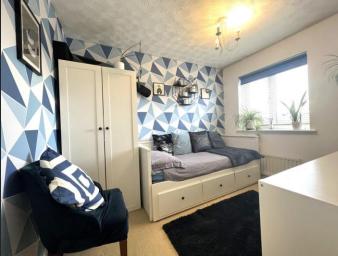

## First Floor

Landing Boiler cupboard and door leading to;

Bedroom 1 3.53m (11'5") x 2.59m (8'4") Double glazed window to rear, built in storage cupboard and radiator.

Bedroom 2 3.09m (10'1") x 2.38m (7'8") Double glazed window to front, built in storage cupboard and radiator.

Bedroom 3 2.16m (7") x 2.12m (6'9") Double glazed window to front and radiator.