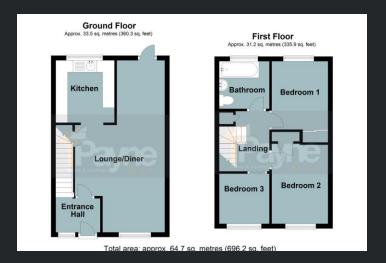

## **Ground Floor**

Entrance Hall
Double glazed window to front,
radiator, vinyl flooring and stairs
leading to the first floor.

Lounge/Diner
7.26m (23'8") x 3.53m (11'5")
Double glazed window to front,
under stairs storage cupboard, two
radiators, wooden laminate
flooring and door leading to the
rear of the property.

Kitchen
2.62m (8'8") x 2.48m (8'1")
Fitted with a matching base and eye level units with worktop space over, stainless steel sink with tiled splashbacks, plumbing for washing machine, space for fridge/freezer and cooker, double glazed window to rear, radiator and vinyl flooring.

## First Floor

Landing Boiler cupboard and door leading to;

Bedroom 1 3.53m (11'5") x 2.59m (8'4") Double glazed window to rear, built in storage cupboard and radiator.

Bedroom 2 3.09m (10'1") x 2.38m (7'8") Double glazed window to front, built in storage cupboard and radiator.

Bedroom 3 2.16m (7") x 2.12m (6'9") Double glazed window to front and radiator.

## Bathroom

Fitted with three piece suite comprising panelled bath, wash hand basin and low-level WC, tiled splashbacks, double glazed window to rear, heated towel rail and vinyl flooring.