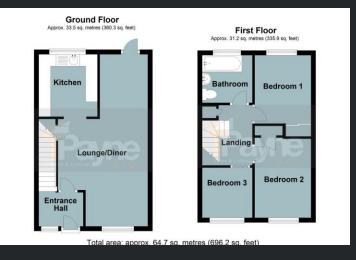

## Ground Floor

Entrance Hall Double glazed window to front, radiator, vinyl flooring and stairs leading to the first floor.

## Lounge/Diner

7.26m (23'8") x 3.53m (11'5") Double glazed window to front, under stairs storage cupboard, two radiators, wooden laminate flooring and door leading to the rear of the property.

## Kitchen

2.62m (8'8") x 2.48m (8'1") Fitted with a matching base and eye level units with worktop space over, stainless steel sink with tiled splashbacks, plumbing for washing machine, space for fridge/freezer and cooker, double glazed window to rear, radiator and vinyl flooring.

## First Floor

Landing Boiler cupboard and door leading to;

# Bedroom 1

3.53m (11'5") x 2.59m (8'4") Double glazed window to rear, built in storage cupboard and radiator.

#### Bedroom 2

3.09m (10'1") x 2.38m (7'8") Double glazed window to front, built in storage cupboard and radiator.

Bedroom 3 2.16m (7") x 2.12m (6'9") Double glazed window to front and radiator.

### Bathroom

Fitted with three piece suite comprising panelled bath, wash hand basin and low-level WC, tiled splashbacks, double glazed window to rear, heated towel rail and vinyl flooring.