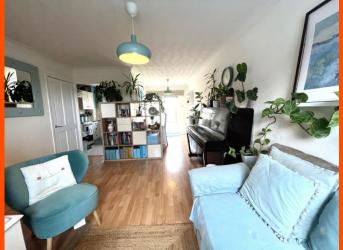

## Lounge/Diner

7.26m (23'8") x 3.53m (11'5") Double glazed window to front, under stairs storage cupboard, two radiators, wooden laminate flooring and door leading to the rear of the property.