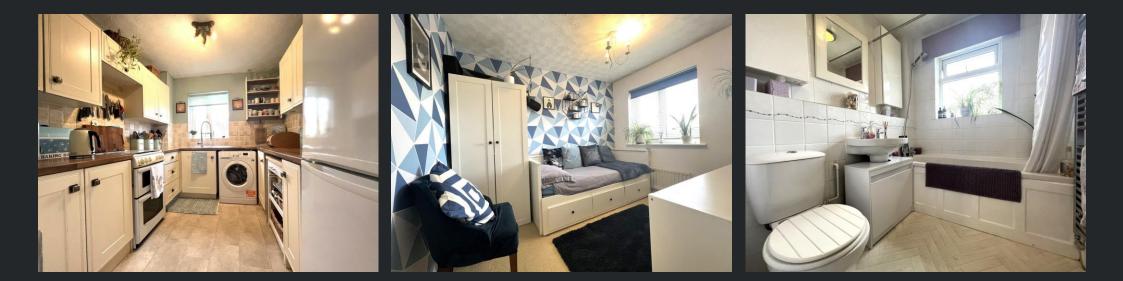

## Kitchen

2.62m (8'8") x 2.48m (8'1") Fitted with a matching base and eye level units with worktop space over, stainless steel sink with tiled splashbacks, plumbing for washing machine, space for fridge/freezer and cooker, double glazed window to rear, radiator and vinyl flooring.

# Bedroom 1

3.53m (11'5") x 2.59m (8'4") Double glazed window to rear, built in storage cupboard and radiator.

#### Bedroom 2

3.09m (10'1") x 2.38m (7'8") Double glazed window to front, built in storage cupboard and radiator.

Bedroom 3 2.16m (7") x 2.12m (6'9") Double glazed window to front and radiator.

### Bathroom

Fitted with three piece suite comprising panelled bath, wash hand basin and low-level WC, tiled splashbacks, double glazed window to rear, heated towel rail and vinyl flooring.