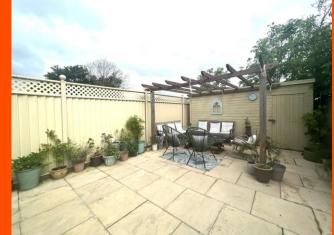

### Outside

The property offers parking to the front of the property. There is also a second parking space to the rear. A side gate allows access to an endosed low maintenance rear garden which is all paved. There is also a timber built shed to the rear of the garden.