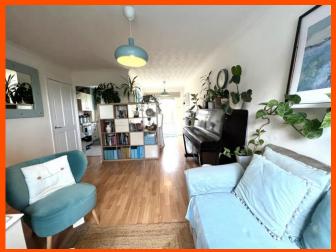

## **Ground Floor**

Entrance Hall
Double glazed window to front,
radiator, vinyl flooring and stairs
leading to the first floor.

Lounge/Diner
7.26m (23'8") x 3.53m (11'5")
Double glazed window to front,
under stairs storage cupboard, two
radiators, wooden laminate
flooring and door leading to the
rear of the property.