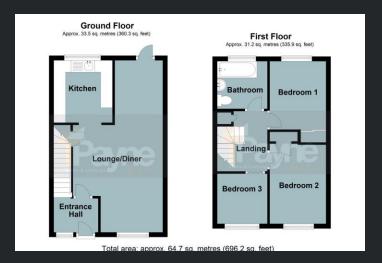

## **Ground Floor**

Entrance Hall
Double glazed window to front,
radiator, vinyl flooring and stairs
leading to the first floor.

Lounge/Diner
7.26m (23'8") x 3.53m (11'5")
Double glazed window to front,
under stairs storage cupboard, two
radiators, wooden laminate
flooring and door leading to the
rear of the property.

Kitchen
2.62m (8'8") x 2.48m (8'1")
Fitted with a matching base and eye level units with worktop space over, stainless steel sink with tiled splashbacks, plumbing for washing machine, space for fridge/freezer and cooker, double glazed window to rear, radiator and vinyl flooring.

## First Floor

Landing Boiler cupboard and door leading to;

Bedroom 1 3.53m (11'5") x 2.59m (8'4") Double glazed window to rear, built in storage cupboard and radiator.

Bedroom 2 3.09m (10'1") x 2.38m (7'8") Double glazed window to front, built in storage cupboard and radiator.

Bedroom 3 2.16m (7") x 2.12m (6'9") Double glazed window to front and radiator.

## Bathroom

Fitted with three piece suite comprising panelled bath, wash hand basin and low-level WC, tiled splashbacks, double glazed window to rear, heated towel rail and vinyl flooring.