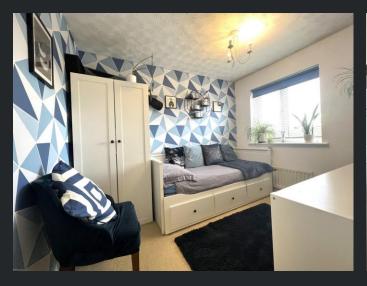

## First Floor

Landing Boiler cupboard and door leading to;

Bedroom 1 3.53m (11'5") x 2.59m (8'4") Double glazed window to rear, built in storage cupboard and radiator.

Bedroom 2 3.09m (10'1") x 2.38m (7'8") Double glazed window to front, built in storage cupboard and radiator.

Bedroom 3 2.16m (7") x 2.12m (6'9") Double glazed window to front and radiator.