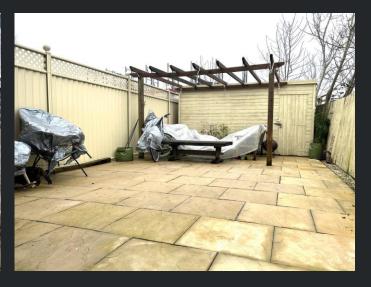

## Outside

The property offers parking to the front of the property. There is also a second parking space to the rear. A side gate allows access to an endosed low maintenance rear garden which is all paved. There is also a timber built shed to the rear of the garden.