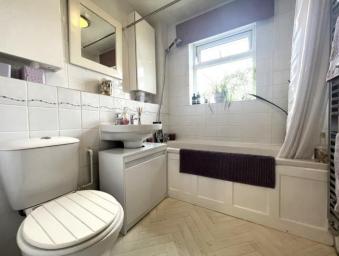

## Bathroom

Fitted with three piece suite comprising panelled bath, wash hand basin and low-level WC, tiled splashbacks, double glazed window to rear, heated towel rail and vinyl flooring.