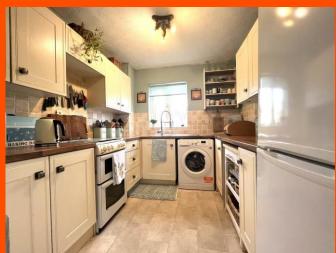

Kitchen
2.62m (8'8") x 2.48m (8'1")
Fitted with a matching base and eye level units with worktop space over, stainless steel sink with tiled splashbacks, plumbing for washing machine, space for fridge/freezer and cooker, double glazed window to rear, radiator and vinyl flooring.