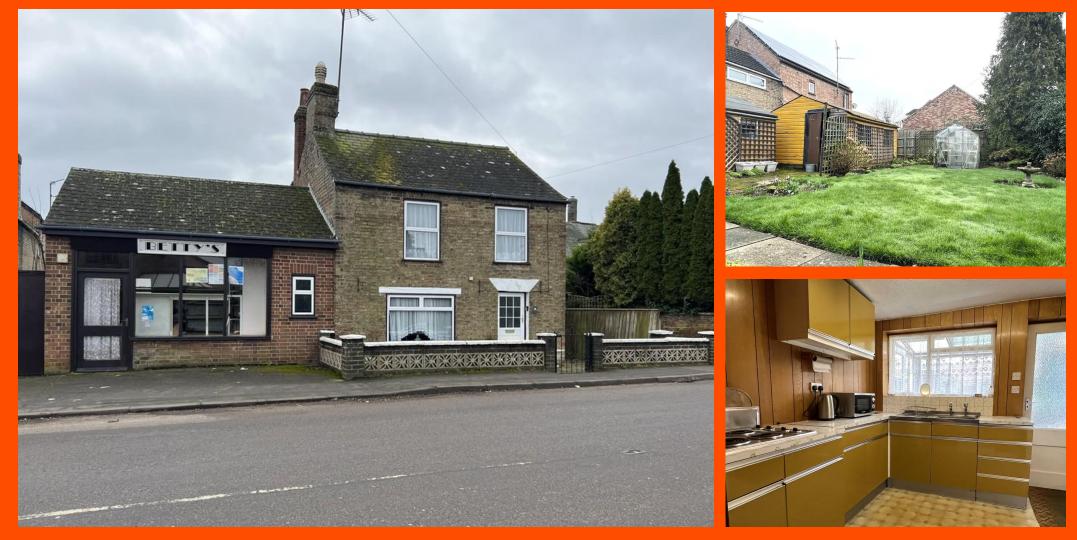

# High Street, Manea, March, Cambs, PE15 0JA

Village Location - Some Updating Required - Detached House - 2 Bedrooms - Kitchen, Lounge & Diner - Bathroom & En-Suite - Store - Enclosed Front & Rear Gardens - Call To View - (01354) 696700

# Kitchen

2.75m (9') x 2.49m (8'2") Matching base and eye level units with worktop space over, stainless steel sink, built-in eye level electric double oven, built-in four ring electric hob, double glazed window to rear, radiator, vinyl flooring, door to pantry and store.

# Store

5.43m (17'10") x 3.94m (12'9") max Window to front, window to rear, electric storage heater, glazed entrance door. Fitted with shelving as was previously used as a shop.

# Outside

The property has a gated front garden and a side gate which gives access to the endosed rear garden which is mainly laid to lawn with small patio area, three timber sheds, greenhouse, trees and shrubs.