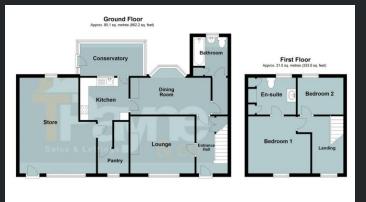

# Ground Floor

Entrance Hall Double glazed entrance door, under-stairs storage cupboard, electric storage heater, stairs to first floor.

# Kitchen

2.75m (9') x 2.49m (8'2") Matching base and eye level units with worktop space over, stainless steel sink, built-in eye level electric double oven, built-in four ring electric hob, double glazed window to rear, radiator, vinyl flooring, door to pantry and store.

## Lounge

3.76m (12'4") x 3.36m (11') Double glazed window to front and fireplace.

#### Dining Room

4.94m (16'2") x 2.15m (7'1") max Double glazed bay window to rear and fireplace.

#### Bathroom

Fitted with three piece coloured suite comprising panelled bath, pedestal wash hand basin and WC, double glazed window to rear, storage cupboard, radiator, wall mounted electric heater.

# Pantry

2.45m (8') x 2.00m (67") Double glazed window to front and shelving.

# Store

5.43m (17'10") x 3.94m (12'9") max Window to front, window to rear, electric storage heater, glazed entrance door. Fitted with shelving as was previously used as a shop.

# Conservatory

Brick and double glazed construction, door to rear garden and vinyl flooring.

First Floor

Landing Double glazed window to front, doors to:

# Bedroom 1

3.33m (10'11") x 3.33m (10'11") max Double glazed window to front.

# En-suite

Fitted with two piece suite comprising wash hand basin with base cupboard and storage under, tiled splashbacks and WC, double glazed window to rear, airing cupboard with, hot water tank and storage cupboard.

### Bedroom 2

2.78m (9'1") x 2.15m (7'1") Double glazed window to rear.