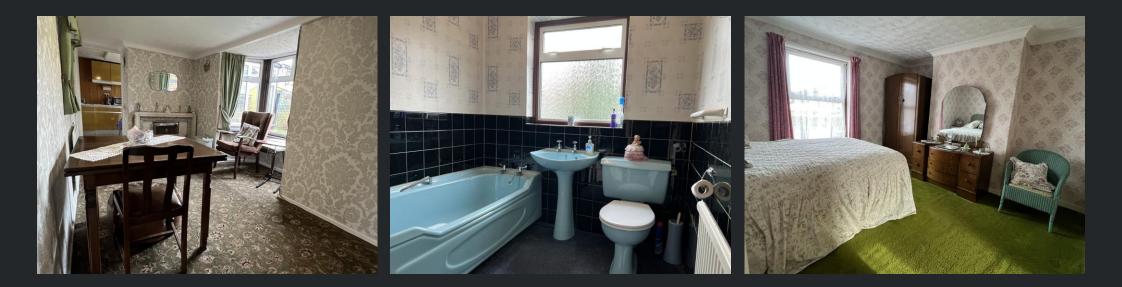

## Lounge

3.76m (12'4") x 3.36m (11') Double glazed window to front and fireplace.

#### Bathroom

Fitted with three piece coloured suite comprising panelled bath, pedestal wash hand basin and WC, double glazed window to rear, storage cupboard, radiator, wall mounted electric heater.

# Bedroom 1

3.33m (10'11") x 3.33m (10'11") max Double glazed window to front.