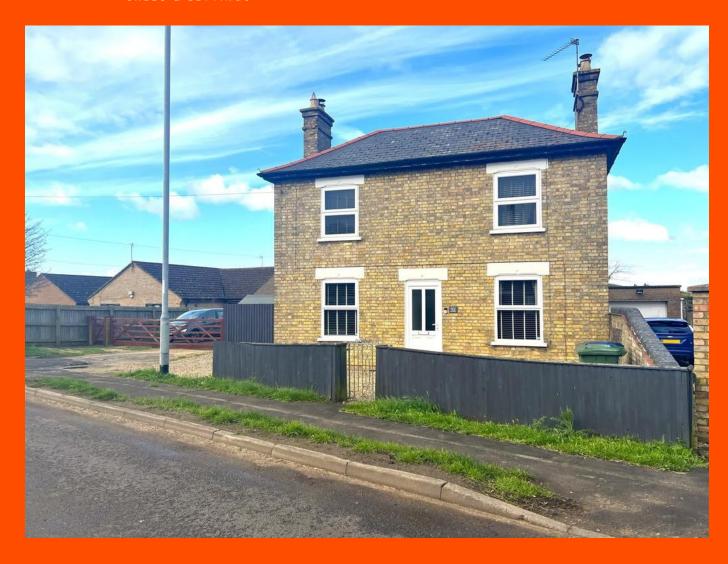

Outside
This property offers a driveway to the front.
A side gate allows access to an enclosed rear garden comprising of patio, lawn and gravelled areas, there is also a timber built shed and summer house.