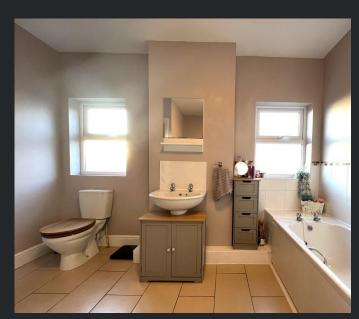

Bathroom
Fitted with four-piece suite comprising panelled bath, wash hand basin, shower cubicle and low-level WC, tiled splashbacks, two double glazed windows to rear, heated towel rail and tiled flooring.