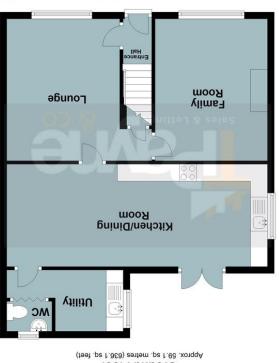

## London Road, Chatteris, Cambs, PE16 6LU

Ground Floor

Entrance Hall Tiled flooring and stairs leading to the first floor.

Kitchen/Dining Room 7.68m (25'1") x 3.01m (9'8") Fitted with a matching base and eye level units with worktop space over, stainless steel sink with tiled

splashbacks,

fridge/freezer and

integrated

dishwasher, built-in double oven, built-in gas hob, double glazed window to side, radiator, vinyl flooring and double doors leading to the garden.

Utility
3.43m (11'2") x 1.80m
(5'9")
Fitted with a base
level units with
worktop space over,
stainless steel sink
with tiled splashbacks,
plumbing for washing

machine, space for under counter fridge, double glazed window to side and tiled flooring.

Family Room
4.17m (13'6") x 3.31m
(10'8")
Double glazed
window to front, log
burner and radiator.

Lounge 4.17m (13'6") x 4.31m (14'1") Max Double glazed window to front, radiator and built in under stairs storage cupboard.

WC
Fitted with two-piece
suite comprising, wash
hand basin and lowlevel WC, tiled
splashbacks, tiled
flooring, folding door
and window to rear.

First Floor

Landing Door to;

Bedroom 1 4.17m (13'6") x 3.29m (10'7")
Double glazed window to front, wooden flooring, built in storage cupboard and radiator.