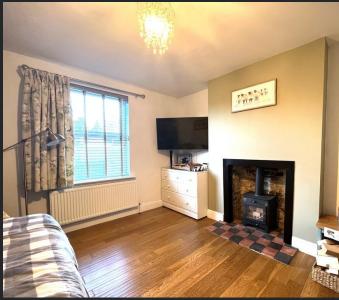

machine, space for under counter fridge, double glazed window to side and tiled flooring.

Family Room
4.17m (13'6") x 3.31m
(10'8")
Double glazed
window to front, log
burner and radiator.

Lounge 4.17m (13'6") x 4.31m (14'1") Max Double glazed window to front, radiator and built in under stairs storage cupboard.