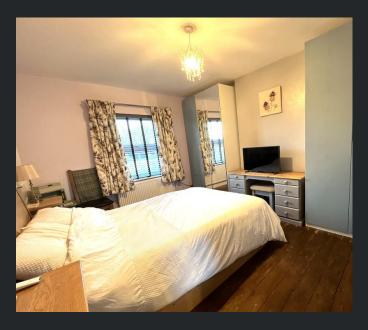

WC
Fitted with two-piece
suite comprising, wash
hand basin and lowlevel WC, tiled
splashbacks, tiled
flooring, folding door
and window to rear.

First Floor

Landing Door to;

Bedroom 1 4.17m (13'6") x 3.29m (10'7")
Double glazed window to front, wooden flooring, built in storage cupboard and radiator.

Bedroom 2
4.16m (13'6") x 3.36m
(11") Max
Double glazed
window to front,
wooden flooring, built
in storage cupboard
and radiator.

Bedroom 3
4.05m (13'2") x 2.79m
(9'1")
Double glazed
window to side,
double glazed window
to rear, wooden
flooring and radiator.