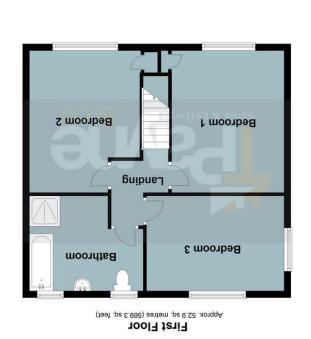

WC
Fitted with two-piece
suite comprising, wash
hand basin and lowlevel WC, tiled
splashbacks, tiled
flooring, folding door
and window to rear.

First Floor

Landing Door to;

Bedroom 1 4.17m (13'6") x 3.29m (10'7")
Double glazed window to front, wooden flooring, built in storage cupboard and radiator.

Bedroom 2
4.16m (13'6") x 3.36m
(11") Max
Double glazed
window to front,
wooden flooring, built
in storage cupboard
and radiator.

Bedroom 3
4.05m (13'2") x 2.79m
(9'1")
Double glazed
window to side,
double glazed window
to rear, wooden
flooring and radiator.

Bathroom
Fitted with four-piece suite comprising panelled bath, wash hand basin, shower cubicle and low-level WC, tiled splashbacks, two double glazed windows to rear, heated towel rail and tiled flooring.