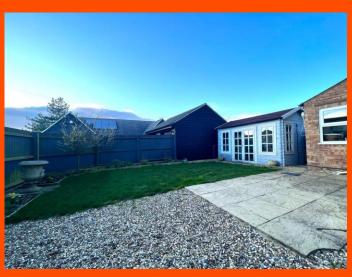

Outside
This property offers a driveway to the front.
A side gate allows access to an enclosed rear garden comprising of patio, lawn and gravelled areas, there is also a timber built shed and summer house.