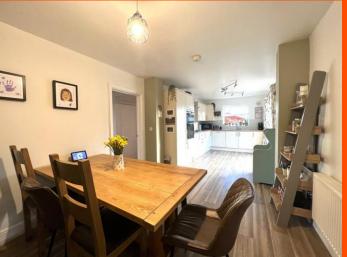

## London Road, Chatteris, Cambs, PE16 6LU

Ground Floor

Entrance Hall Tiled flooring and stairs leading to the first floor.

Kitchen/Dining Room 7.68m (25'1") x 3.01m (9'8") Fitted with a matching base and eye level units with worktop space over, stainless steel sink with tiled

splashbacks,

fridge/freezer and

integrated

dishwasher, built-in double oven, built-in gas hob, double glazed window to side, radiator, vinyl flooring and double doors leading to the garden.

Utility
3.43m (11'2") x 1.80m
(5'9")
Fitted with a base
level units with
worktop space over,
stainless steel sink
with tiled splashbacks,
plumbing for washing