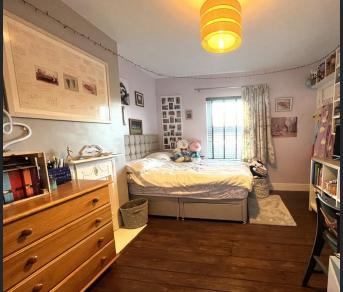

WC
Fitted with two-piece
suite comprising, wash
hand basin and lowlevel WC, tiled
splashbacks, tiled
flooring, folding door
and window to rear.

First Floor

Landing Door to;

Bedroom 1 4.17m (13'6") x 3.29m (10'7")
Double glazed window to front, wooden flooring, built in storage cupboard and radiator.

Bedroom 2
4.16m (13'6") x 3.36m
(11") Max
Double glazed
window to front,
wooden flooring, built
in storage cupboard
and radiator.

Bedroom 3
4.05m (13'2") x 2.79m
(9'1")
Double glazed
window to side,
double glazed window
to rear, wooden
flooring and radiator.