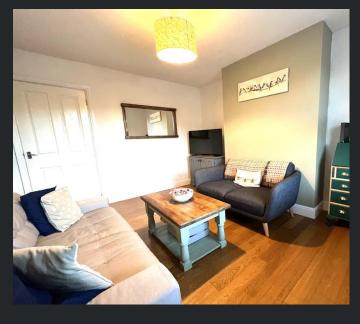

machine, space for under counter fridge, double glazed window to side and tiled flooring.

Family Room
4.17m (13'6") x 3.31m
(10'8")
Double glazed
window to front, log
burner and radiator.

Lounge 4.17m (13'6") x 4.31m (14'1") Max Double glazed window to front, radiator and built in under stairs storage cupboard.