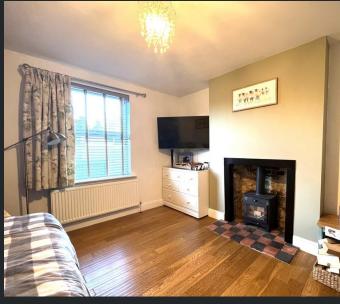

machine, space for under counter fridge, double glazed window to side and tiled flooring.

Family Room
4.17m (13'6") x 3.31m
(10'8")
Double glazed
window to front, log
burner and radiator.

Lounge 4.17m (13'6") x 4.31m (14'1") Max Double glazed window to front, radiator and built in under stairs storage cupboard.