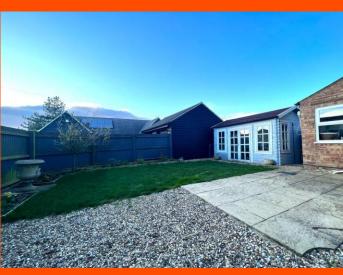

Outside
This property offers a driveway to the front.
A side gate allows access to an enclosed rear garden comprising of patio, lawn and gravelled areas, there is also a timber built shed and summer house.