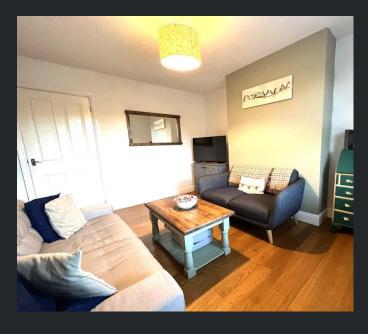

machine, space for under counter fridge, double glazed window to side and tiled flooring.

Family Room
4.17m (13'6") x 3.31m
(10'8")
Double glazed
window to front, log
burner and radiator.

Lounge 4.17m (13'6") x 4.31m (14'1") Max Double glazed window to front, radiator and built in under stairs storage cupboard.