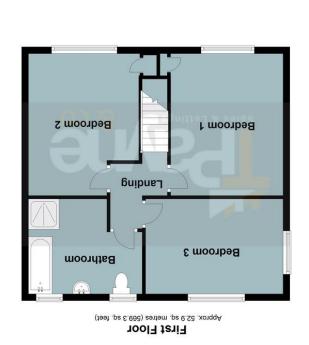

WC
Fitted with two-piece
suite comprising, wash
hand basin and lowlevel WC, tiled
splashbacks, tiled
flooring, folding door
and window to rear.

First Floor

Landing Door to;

Bedroom 1 4.17m (13'6") x 3.29m (10'7")
Double glazed window to front, wooden flooring, built in storage cupboard and radiator.

Bedroom 2
4.16m (13'6") x 3.36m
(11") Max
Double glazed
window to front,
wooden flooring, built
in storage cupboard
and radiator.

TPayne & Co

Bedroom 3
4.05m (13'2") x 2.79m
(9'1")
Double glazed
window to side,
double glazed window
to rear, wooden
flooring and radiator.

Bathroom
Fitted with four-piece
suite comprising
panelled bath, wash
hand basin, shower
cubicle and low-level
WC, tiled
splashbacks, two
double glazed
windows to rear,
heated towel rail and
tiled flooring.