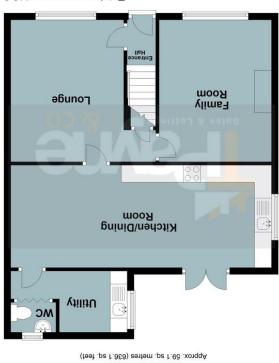

## London Road, Chatteris, Cambs, PE16 6LU

£315,000

Ground Floor

Entrance Hall Tiled flooring and stairs leading to the first floor.

Kitchen/Dining Room 7.68m (25'1") x 3.01m (9'8")
Fitted with a matching base and eye level units with worktop space over, stainless steel sink with tiled splashbacks,

integrated

fridge/freezer and

dishwasher, built-in double oven, built-in gas hob, double glazed window to side, radiator, vinyl flooring and double doors leading to the garden.

Utility
3.43m (11'2") x 1.80m
(5'9")
Fitted with a base
level units with
worktop space over,
stainless steel sink
with tiled splashbacks,
plumbing for washing

machine, space for under counter fridge, double glazed window to side and tiled flooring.

Family Room
4.17m (13'6") x 3.31m
(10'8")
Double glazed
window to front, log
burner and radiator.

Lounge 4.17m (13'6") x 4.31m (14'1") Max Double glazed window to front, radiator and built in under stairs storage cupboard.

WC
Fitted with two-piece
suite comprising, wash
hand basin and lowlevel WC, tiled
splashbacks, tiled
flooring, folding door
and window to rear.

First Floor

Landing Door to;

Bedroom 1 4.17m (13'6") x 3.29m (10'7")
Double glazed window to front, wooden flooring, built in storage cupboard and radiator.