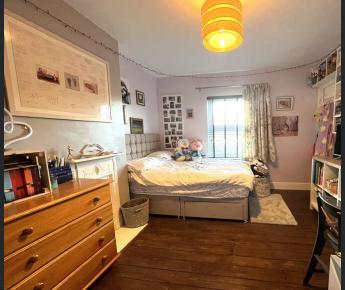

WC
Fitted with two-piece
suite comprising, wash
hand basin and lowlevel WC, tiled
splashbacks, tiled
flooring, folding door
and window to rear.

First Floor

Landing Door to;

Bedroom 1 4.17m (13'6") x 3.29m (10'7")
Double glazed window to front, wooden flooring, built in storage cupboard and radiator.

Bedroom 2
4.16m (13'6") x 3.36m
(11") Max
Double glazed
window to front,
wooden flooring, built
in storage cupboard
and radiator.

TPayne & Co

Bedroom 3
4.05m (13'2") x 2.79m
(9'1")
Double glazed
window to side,
double glazed window
to rear, wooden
flooring and radiator.