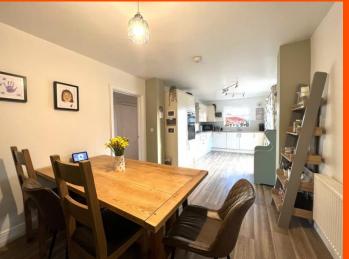

## London Road, Chatteris, Cambs, PE16 6LU

£315,000

Ground Floor

Entrance Hall Tiled flooring and stairs leading to the first floor.

Kitchen/Dining Room 7.68m (25'1") x 3.01m (9'8")
Fitted with a matching base and eye level units with worktop space over, stainless steel sink with tiled splashbacks,

integrated

fridge/freezer and

dishwasher, built-in double oven, built-in gas hob, double glazed window to side, radiator, vinyl flooring and double doors leading to the garden.

Utility
3.43m (11'2") x 1.80m
(5'9")
Fitted with a base
level units with
worktop space over,
stainless steel sink
with tiled splashbacks,
plumbing for washing