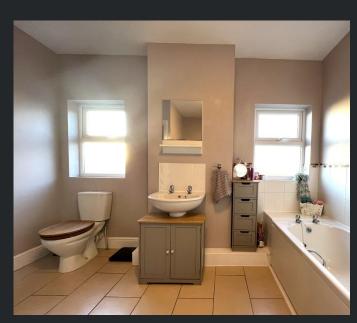

Bathroom
Fitted with four-piece
suite comprising
panelled bath, wash
hand basin, shower
cubicle and low-level
WC, tiled
splashbacks, two
double glazed
windows to rear,
heated towel rail and
tiled flooring.