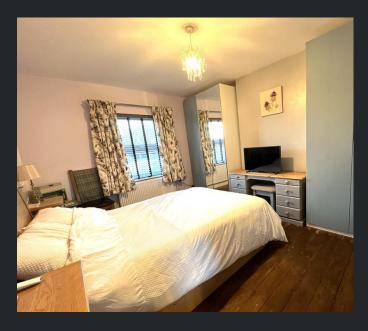

WC
Fitted with two-piece
suite comprising, wash
hand basin and lowlevel WC, tiled
splashbacks, tiled
flooring, folding door
and window to rear.

First Floor

Landing Door to;

Bedroom 1 4.17m (13'6") x 3.29m (10'7")
Double glazed window to front, wooden flooring, built in storage cupboard and radiator.

Bedroom 2
4.16m (13'6") x 3.36m
(11") Max
Double glazed
window to front,
wooden flooring, built
in storage cupboard
and radiator.

TPayne & Co

Bedroom 3
4.05m (13'2") x 2.79m
(9'1")
Double glazed
window to side,
double glazed window
to rear, wooden
flooring and radiator.