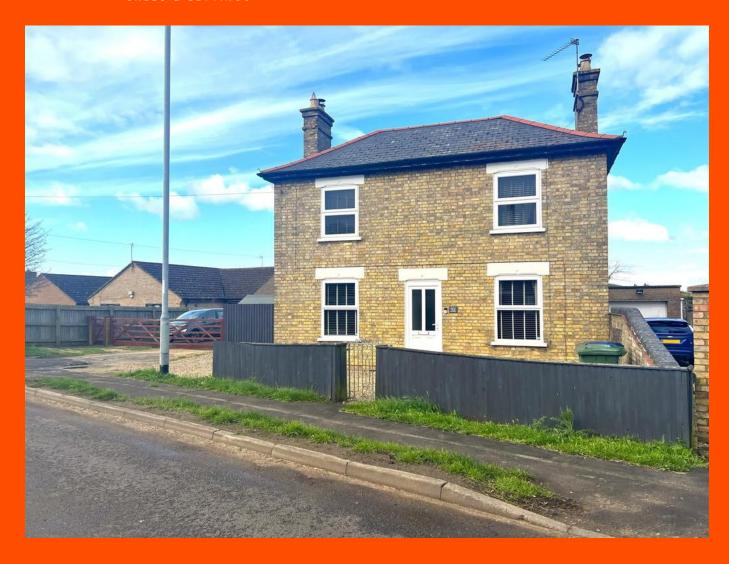

## London Road, Chatteris, Cambs, PE16 6LU

£315,000

Ground Floor

Entrance Hall Tiled flooring and stairs leading to the first floor.

Kitchen/Dining Room 7.68m (25'1") x 3.01m (9'8")
Fitted with a matching base and eye level units with worktop space over, stainless steel sink with tiled splashbacks,