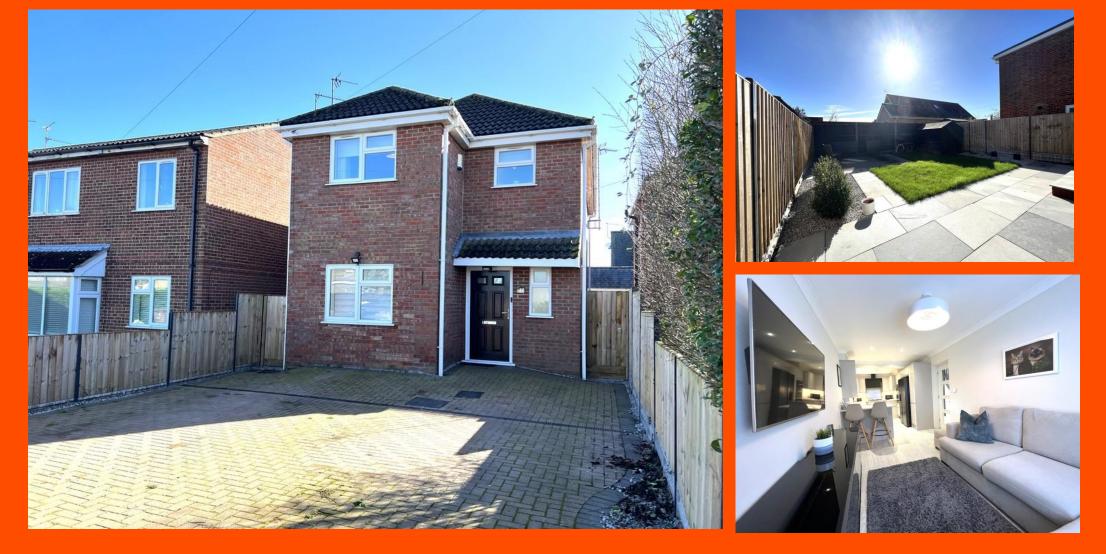

# Burrowmoor Road, March, Cambs, PE15 9RP

Beautifully Presented - Detached House - 3 Bedrooms - Kitchen/Family Room - Lounge - Family Bathroom, En-Suite To Master & Ground Floor WC - Enclosed Rear Garden - Driveway - Call To View (01354) 696700

## Bedroom 2

3.80m (12'4") x 2.58m (8'4") Double glazed window to rear and radiator. Bedroom 3 3.81m (12'5") x 2.45m (8') max Double glazed window to rear and radiator.

Bathroom Fitted with four piece Outside There is a block paved driveway to the front of the property. Two side gates allow access to an enclosed rear garden comprising of patio, lawn and decked areas and electric awning.