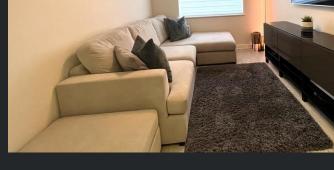

#### Ground Floor

Entrance Hall Two built in under stairs storage cupboard, radiator, LVT flooring and stairs leading to the rear of the property.

Lounge 5.13m (16'8") x 3.76m (12'3") max Window to rear, two radiators, LVT flooring and double doors leading to the rear of the garden. Kitchen/Family Room 8.57m (28'1") x 2.65m (8'6") max Fitted with a matching base and eye level units with quartz worktop space over, stainless steel sink with tiled splashbacks, double glazed window to side, double glazed window to front, integrated dishwasher, washing machine, tumble dryer, wine cooler, built in double oven,