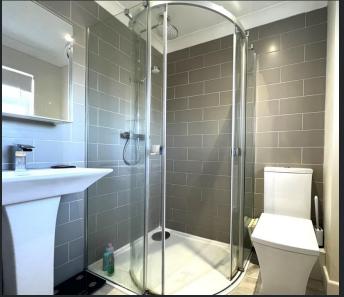

#### Landing

Double glazed window to side built in storage cupboard and radiator.

Bedroom 1 4.97m (16'3") x 2.67m (8'7") Double glazed window to front, built in storage cupboard, air conditioning unit and radiator. En-suite Fitted with three piece suite comprising wash hand basin, shower cubicle and low-level WC, part tiled walls, double glazed window to front, radiator and tiled flooring.