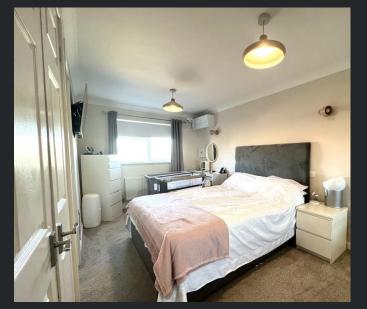

#### Landing

Double glazed window to side built in storage cupboard and radiator.

Bedroom 1 4.97m (16'3") x 2.67m (8'7") Double glazed window to front, built in storage cupboard, air conditioning unit and radiator. En-suite Fitted with three piece suite comprising wash hand basin, shower cubicle and low-level WC, part tiled walls, double glazed window to front, radiator and tiled flooring.