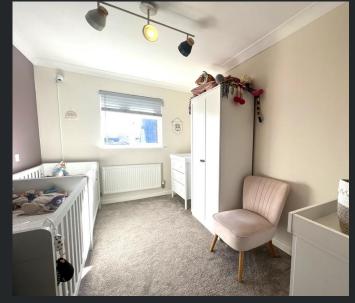

## Bedroom 2

3.80m (12'4") x 2.58m (8'4") Double glazed window to rear and radiator. Bedroom 3 3.81m (12'5") x 2.45m (8') max Double glazed window to rear and radiator.

Bathroom Fitted with four piece Outside There is a block paved driveway to the front of the property. Two side gates allow access to an enclosed rear garden comprising of patio, lawn and decked areas and electric awning.