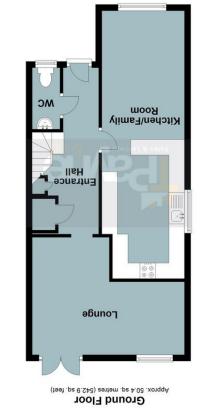

## Ground floor

Plans are for representational purposes only Plan produced using PlanUp. Total area: approx. 103.0 sq. metres (1108.4 sq. feet)

Bedroom 1 atins-uz **Canding** Bathroom Bedroom 3 Bedroom 2

Approx. 52.5 sq. metres (565.5 sq. feet)

First Floor

First floor

www.tpayneandco.co.uk 01354 696700 info@tpayneandco.co.uk

The Boathouse, Harbour Square, Wisbech PE13 3BH Wisbech Office

> 6 High Street, Chatteris PE16 6BE Chatteris Office