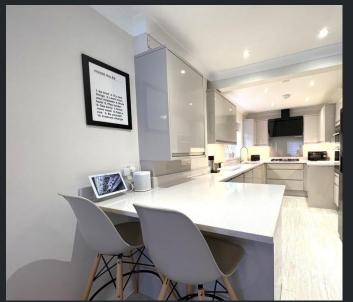

#### Ground Floor

Entrance Hall Two built in under stairs storage cupboard, radiator, LVT flooring and stairs leading to the rear of the property.

Lounge 5.13m (16'8") x 3.76m (12'3") max Window to rear, two radiators, LVT flooring and double doors leading to the rear of the garden. Kitchen/Family Room 8.57m (28'1") x 2.65m (8'6") max Fitted with a matching base and eye level units with quartz worktop space over, stainless steel sink with tiled splashbacks, double glazed window to side, double glazed window to front, integrated dishwasher, washing machine, tumble dryer, wine cooler, built in double oven,

built In gas hob and LVT flooring. spotlights