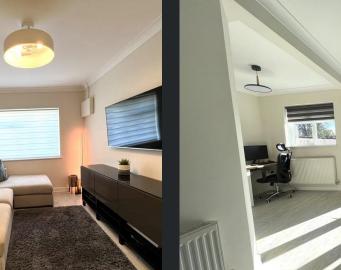

#### Ground Floor

Entrance Hall Two built in under stairs storage cupboard, radiator, LVT flooring and stairs leading to the rear of the property.

Lounge 5.13m (16'8") x 3.76m (12'3") max Window to rear, two radiators, LVT flooring and double doors leading to the rear of the garden. Kitchen/Family Room 8.57m (28'1") x 2.65m (8'6") max Fitted with a matching base and eye level units with quartz worktop space over, stainless steel sink with tiled splashbacks, double glazed window to side, double glazed window to front, integrated dishwasher, washing machine, tumble dryer, wine cooler, built in double oven,