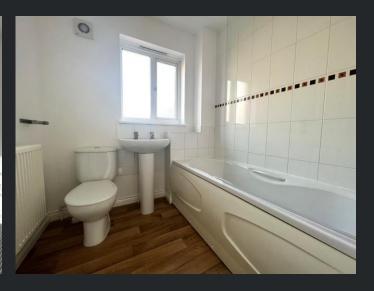

# Bathroom

Fitted with three piece suite comprising panelled bath, wash hand basin and low-level WC, tiled splashbacks, window to rear, single radiator and tiled flooring.