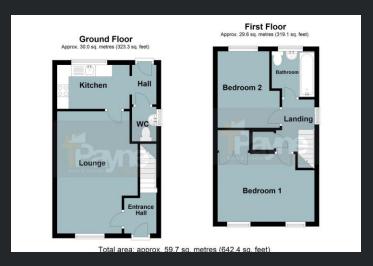

### **Ground Floor**

#### First Floor

radiator.

# Entrance Hall Single radiator and stairs leading

Single radiator and stairs leading to the first floor.

#### Kitchen

2.99m (9'8") x 1.87m (6'1")
Fitted with a matching base and eye level units with worktop space over, stainless steel sink with tiled splashbacks, plumbing for washing machine, space for fridge/freezer, built-in electric cooker, built-in gas hob, window to rear and tiled flooring.

#### WC

Fitted with two piece suite comprising, wash hand basin and low-level WC, tiled splashbacks, tiled flooring and window to the side.

# Landing Window to side and storage

cupboard.

Bedroom 1

# 4.12m (13'5") x 3.89m (127") Two windows to front, built in double wardrobes and single

Bedroom 2 3.15m (10'3") x 2.11m (6'9") Window to rear and single radiator.

# Bathroom

Fitted with three piece suite comprising panelled bath, wash hand basin and low-level WC, tiled splashbacks, window to rear, single radiator and tiled flooring.