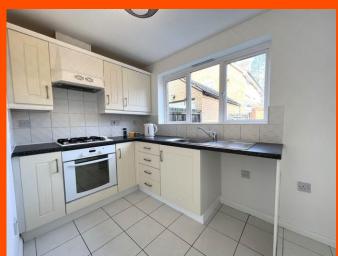

#### Kitchen

2.99m (9'8") x 1.87m (6'1")
Fitted with a matching base and eye level units with worktop space over, stainless steel sink with tiled splashbacks, plumbing for washing machine, space for fridge/freezer, built-in electric cooker, built-in gas hob, window to rear and tiled flooring.