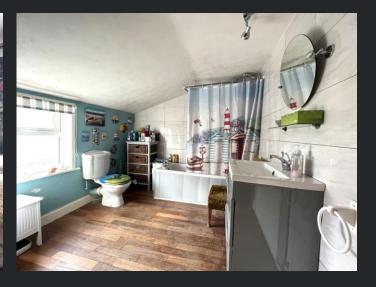

## Bathroom

Fitted with three piece suite comprising panelled bath with shower over, wash hand basin and low-level WC, tiled surround, window to rear and wooden flooring.