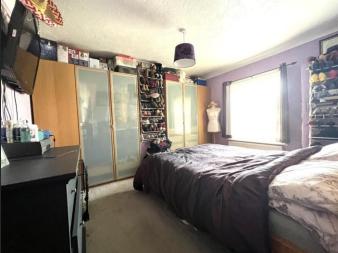

Landing
Built in storage cupboard

Bedroom 1 3.36m (11') x 3.68m (12") Window to front, built in wardrobes, built in cupboard and radiator.

Bedroom 2 3.67m (12') x 3.38m (11") Window to front and radiator.