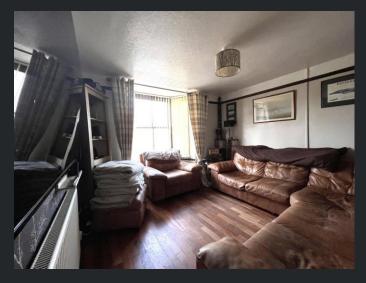

## Lounge

4.40m (14'4")max x 3.36m (11') Bay window to front, radiator and wooden flooring.

Dining Room 3.67m (12") x 2.89m (9'4") Window to front, wooden flooring and radiator.