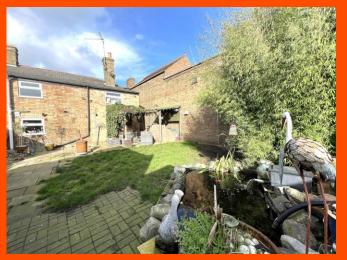

## Outside

A side gate allows access to an endosed rear garden comprising of lawn and patio areas. There is brick-built pond and a timber-built pagoda.

EPC Rating: - D