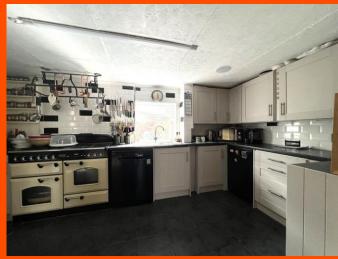

## Kitchen

4.32m (14'1") x 3.78m (12'4") Max Fitted with a matching base and eye level units with worktop space over, stainless steel sink with tiled splashbacks, plumbing for dishwasher, space for fridge, range cooker, window to rear, built in under stairs storage cupboard and tiled flooring.