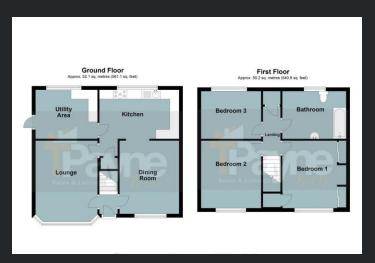

£240,000

**Ground Floor** 

Entrance Hall Staira leading to the first floor.

## Lounge

4.40m (14'4")max x 3.36m (11') Bay window to front, radiator and wooden flooring.

Dining Room 3.67m (12") x 2.89m (9'4") Window to front, wooden flooring and radiator.

## Kitchen

4.32m (14'1") x 3.78m (12'4") Max Fitted with a matching base and eye level units with worktop space over, stainless steel sink with tiled splashbacks, plumbing for dishwasher, space for fridge, range cooker, window to rear, built in under stairs storage cupboard and tiled flooring.

Utility Area 3.17m (10'4")x 2.65m (8'6") Fitted with a with base level worktop, plumbing for washing machine, space for fridge/freezer and tumble dryer, window to rear and door leading to the garden.

First Floor

Landing
Built in storage cupboard

Bedroom 1 3.36m (11') x 3.68m (12") Window to front, built in wardrobes, built in cupboard and radiator.

Bedroom 2 3.67m (12') x 3.38m (11") Window to front and radiator.

Bedroom 3 3.25m (10'6") x 2.56m (8'3") Window to rear and radiator.

## Bathroom

Fitted with three piece suite comprising panelled bath with shower over, wash hand basin and low-level WC, tiled surround, window to rear and wooden flooring.