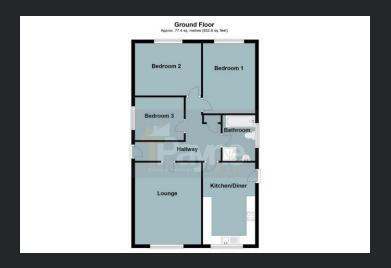

## **Ground Floor**

Hallway Built in storage cupboard, radiator and wooden flooring.

Kitchen/Diner
4.63m (15'1") x 2.96m (9'7")
Fitted with a matching base and eye level units with worktop space over, composite sink with tiled splashbacks, integrated fridge and freezer, plumbing for washing machine, built-in eye level oven, built-in induction hob, double glazed window to front, radiator and tiled flooring.

Lounge 4.63m (15'1") x 3.75m (12'3") Double glazed window to front and radiator.

Bedroom 1 3.97m (13') x 2.96m (9'7") Double glazed window to rear and radiator. Bedroom 2 3.75m (12'3") x 2.96m (9'7") Double glazed window to rear and radiator.

Bedroom 3 2.77m (9") x 2.38m (7'8") Double glazed window to side and radiator.

Bathroom
Fitted with four piece suite
comprising panelled bath, wash
hand basin, shower cubide and
low-level WC, tiled surround,
double glazed window to side,
radiator and vinyl flooring.