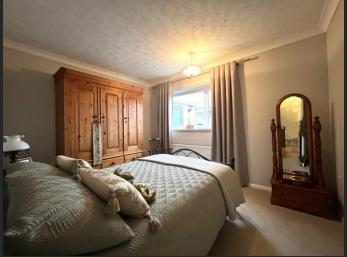

Lounge 4.63m (15'1") x 3.75m (12'3") Double glazed window to front and radiator.

Bedroom 1 3.97m (13') x 2.96m (9'7") Double glazed window to rear and radiator. Bedroom 2 3.75m (12'3") x 2.96m (9'7") Double glazed window to rear and radiator.

Bedroom 3 2.77m (9") x 2.38m (7'8") Double glazed window to side and radiator.

Bathroom
Fitted with four piece suite
comprising panelled bath, wash
hand basin, shower cubide and
low-level WC, tiled surround,
double glazed window to side,
radiator and vinyl flooring.