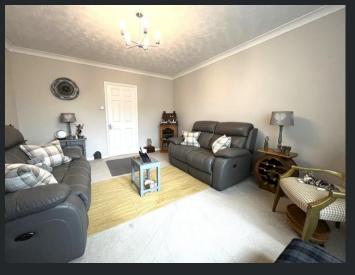

Lounge 4.63m (15'1") x 3.75m (12'3") Double glazed window to front and radiator.

Bedroom 1 3.97m (13') x 2.96m (9'7") Double glazed window to rear and radiator. Bedroom 2 3.75m (12'3") x 2.96m (9'7") Double glazed window to rear and radiator.