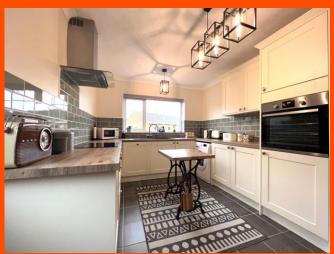

## **Ground Floor**

Hallway Built in storage cupboard, radiator and wooden flooring.

Kitchen/Diner
4.63m (15'1") x 2.96m (9'7")
Fitted with a matching base and eye level units with worktop space over, composite sink with tiled splashbacks, integrated fridge and freezer, plumbing for washing machine, built-in eye level oven, built-in induction hob, double glazed window to front, radiator and tiled flooring.