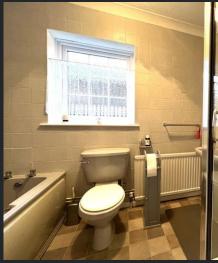

Bedroom 3 2.77m (9") x 2.38m (7'8") Double glazed window to side and radiator.

Bathroom
Fitted with four piece suite
comprising panelled bath, wash
hand basin, shower cubide and
low-level WC, tiled surround,
double glazed window to side,
radiator and vinyl flooring.