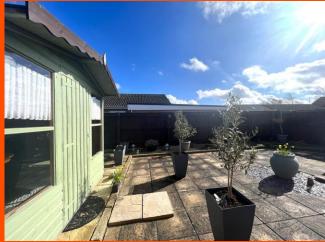

The front of the property offers a driveway with garage. A side gate allows access to a low maintenance endosed rear garden, which is mainly paved with

garden, which is mainly paved with a gravelled shrub border. There is also access to the garage which is supplied with power and lighting.