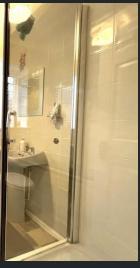

Bedroom 3 2.77m (9") x 2.38m (7'8") Double glazed window to side and radiator.

Bathroom
Fitted with four piece suite
comprising panelled bath, wash
hand basin, shower cubide and
low-level WC, tiled surround,
double glazed window to side,
radiator and vinyl flooring.