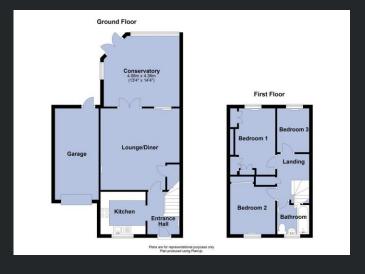

## **Ground Floor**

Entrance Hall
Double glazed entrance door,
radiator, laminate flooring and
stairs to first floor.

#### Kitchen

2.60m (8'6") x 2.41m (7'11")
Fitted with a matching range of base and eye level units with worktop space over, gas hob with extractor hood over, oven and built in microwave, sink, integrated fridge and dishwasher, plumbing for washing machine, tiled flooring and double glazed window to front.

# Lounge/Diner

4.68m (15'4") x 4.53m (14'10") Double glazed double door and window to rear, storage cupboard and two radiators.

## Conservatory

Double glazed double doors to rear, double glazed window to side and rear, tiled flooring and under floor heating.

# First Floor

Landing
Airing cupboard.

#### Bedroom 1

3.81m (12'6") x 2.58m (8'6") Double glazed window to rear, fitted wardrobe and radiator.

#### Bedroom 2

3.31m (10'10") x 2.47m (8'1") max Double glazed window to front, built in wardrobe and radiator.

#### Bedroom 3

2.52m (8'3") x 1.87m (6'2")
Double glazed window to rear and radiator.

#### Bathroom

Fitted with three-piece suite comprising bath, pedestal wash hand basin and low-level WC, part tiled walls, heated towel rail and double-glazed window to front.

## Garage

Up and over door, power and light.