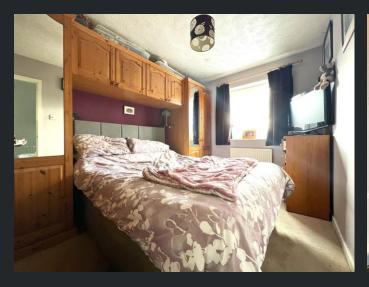

#### Bedroom 1

3.81m (12'6") x 2.58m (8'6") Double glazed window to rear, fitted wardrobe and radiator.

#### Bedroom 2

3.31m (10'10") x 2.47m (8'1") max Double glazed window to front, built in wardrobe and radiator.

#### Bedroom 3

2.52m (8'3") x 1.87m (6'2")
Double glazed window to rear and radiator.