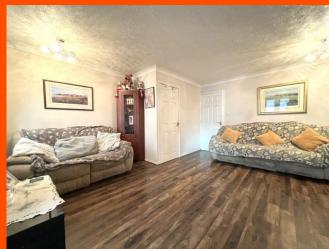

# Lounge/Diner

4.68m (15'4") x 4.53m (14'10") Double glazed double door and window to rear, storage cupboard and two radiators.