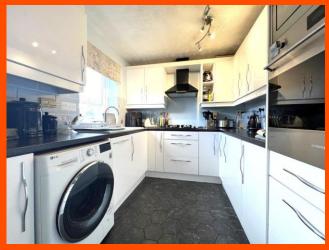

#### Kitchen

2.60m (8'6") x 2.41m (7'11")
Fitted with a matching range of base and eye level units with worktop space over, gas hob with extractor hood over, oven and built in microwave, sink, integrated fridge and dishwasher, plumbing for washing machine, tiled flooring and double glazed window to front.