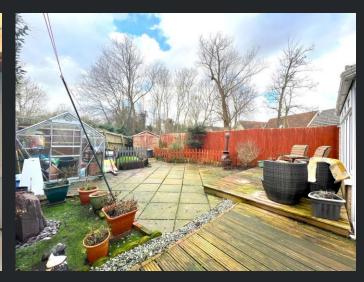

# Outside

The property has a driveway to the side leading to the garage and an allocated parking space to the front in addition to this. There is a front garden which consists of a cherry tree and borders. There is an endosed rear garden which comprises of part decking and patio with a shed and greenhouse.