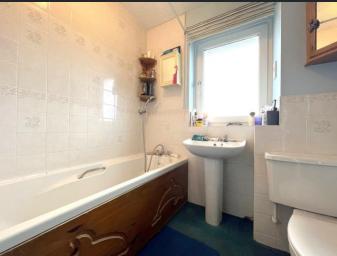

#### Bathroom

Fitted with three-piece suite comprising bath, pedestal wash hand basin and low-level WC, part tiled walls, heated towel rail and double-glazed window to front.