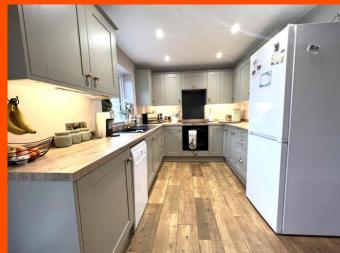

Kitchen/Dining Room 5.51m (18") x 2.65m (8'6") max Fitted with a matching base and eye level units with worktop space over, composite sink, plumbing for dishwasher, space for fridge/freezer, built-in oven, built-in induction hob, double glazed window to rear, single radiator and tiled flooring.