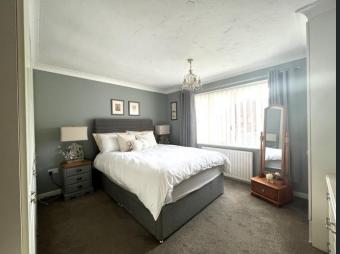

## Bedroom 1 3.71m (12'1") x 3.78m (12'4") Double glazed Bow window to front and single radiator.

Bedroom 2 3.96m (12'9") x 2.52m (8'2") Double glazed window to front and single radiator.

Shower Room
Fitted with three piece suite
comprising corner shower cubide,
vanity wash hand basin with tiled
splashback and low-level WC,
double glazed window to side,
heated towel rail and tiled flooring.