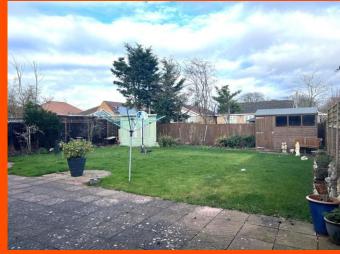

## Outside

The property offers a driveway in front of a single garage. A side gate allows access to an endosed rear garden comprising of patio and lawn areas, shrub borders, and a timber-built summer house and shed to the rear of the garden.