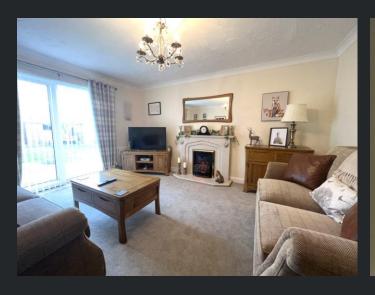

## Lounge 4.30m (14'1") x 3.60m (11'8") Electric fire with surround, single radiator and double glazed sliding doors leading to the rear of the

radiator and double glazed slidi doors leading to the rear of the property.