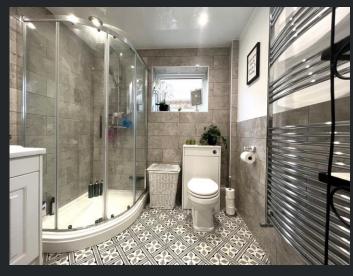

## Bedroom 1 3.71m (12'1") x 3.78m (12'4") Double glazed Bow window to front and single radiator.

Bedroom 2 3.96m (12'9") x 2.52m (8'2") Double glazed window to front and single radiator.

Shower Room
Fitted with three piece suite
comprising corner shower cubide,
vanity wash hand basin with tiled
splashback and low-level WC,
double glazed window to side,
heated towel rail and tiled flooring.