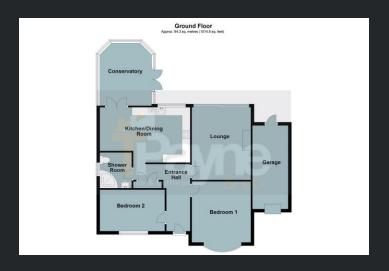

## **Ground Floor**

Entrance Hall
Single radiator and built in storage cupboard which is currently being used as a utility area, which provides space for washing machine and tumble dryer.

## Lounge 4.30m (14'1") x 3.60m (11'8") Electric fire with surround, single radiator and double glazed sliding doors leading to the rear of the

radiator and double glazed slidi doors leading to the rear of the property.

Kitchen/Dining Room 5.51m (18") x 2.65m (8'6") max Fitted with a matching base and eye level units with worktop space over, composite sink, plumbing for dishwasher, space for fridge/freezer, built-in oven, built-in induction hob, double glazed window to rear, single radiator and tiled flooring.

## Bedroom 1 3.71m (12'1") x 3.78m (12'4") Double glazed Bow window to front and single radiator.

Bedroom 2 3.96m (12'9") x 2.52m (8'2") Double glazed window to front and single radiator.

Shower Room
Fitted with three piece suite
comprising corner shower cubide,
vanity wash hand basin with tiled
splashback and low-level WC,
double glazed window to side,
heated towel rail and tiled flooring.

Conservatory
Brick construction with UPVC
double glazed windows, tiled
flooring and double doors leading
to the rear.

Garage Remote-controlled electric door and connected with power and lighting.

## Outside

The property offers a driveway in front of a single garage. A side gate allows access to an endosed rear garden comprising of patio and lawn areas, shrub borders, and a timber-built summer house and shed to the rear of the garden.