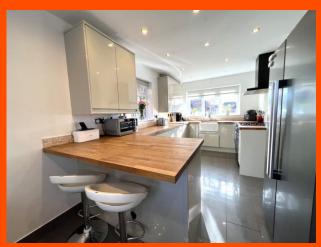

### Kitchen/Diner

6.51m (21'3") x 2.77m (9")

Fitted with a matching base and eye level units with worktop space over, china butler style sink with tiled splashbacks, built-in integrated dishwasher and washing machine, space for fridge/f reezer, range cooker, wine cooler, double glazed window to front, double glazed window to side and tiled flooring.