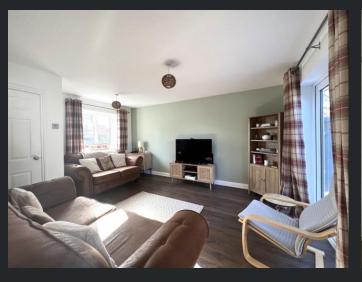

#### Lounge

4.69m (15'3") x 4.58m (15') max Double glazed window to rear, double glazed window to front, two single radiators, stairs to first floor and double glazed double doors leading to the garden.