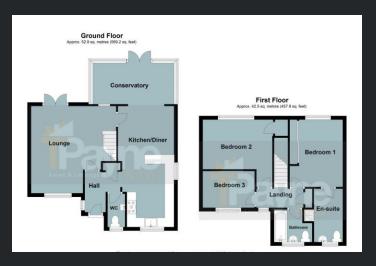

d towel rail and tiled flooring.

Bedroom 2 3.60m (11'8") x 3.59m (11'7") Max

Double glazed window to rear, built in storage cupboard and single radiator.

# Bedroom 3 2.63m (8'6") x 1.97m (6'4") Double glazed window to front and

single radiator.

## Bathroom

Fitted with three piece suite comprising of panelled bath, low level WC, wash hand basin, tiled floor, tiled surround, double glazed window to front and heated towel rail.

#### Outside

The property offers a low maintenance front garden which is mainly laid to grav el. The driv eway is positioned to the side of the property in front of the single garage which is fitted with power and lighting and an electric door.

A side gate allows access to an enclosed rear garden which is mainly laid to lawn and a patio area.

EPC Rating - D