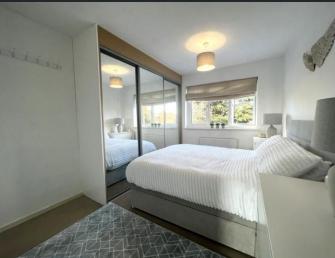

#### Bedroom 1

3.62m (11'8") x 2.86m (9'3")
Double glazed window to rear, built in wardrobes with sliding doors and single radiator.