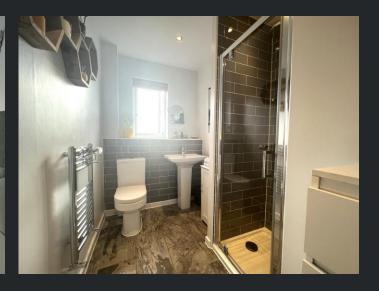

#### En-suite

Fitted with three piece suite comprising wash hand basin and low-level WC, shower cubicle, tiled splashbacks, double glazed window to front, heated towel rail and tiled flooring.

Bedroom 2 3.60m (11'8") x 3.59m (11'7") Max