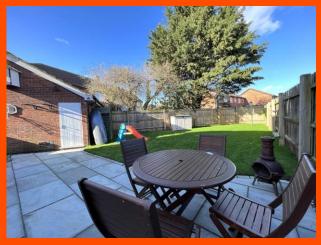

A side gate allows access to an enclosed rear garden which is mainly laid to lawn and a patio area.

EPC Rating - D