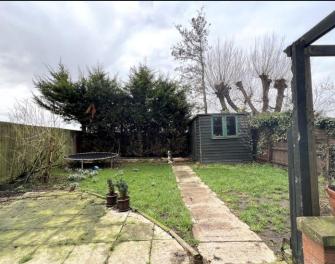

#### Outside

The property has a driveway with parking to the front. An endosed rear garden is mainly laid to lawn with patio area and timber shed.

**EPC Rating - TBC** 