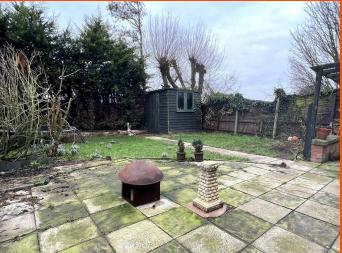

#### Outside

The property has a driveway with parking to the front. An endosed rear garden is mainly laid to lawn with patio area and timber shed.

**EPC Rating - TBC** 