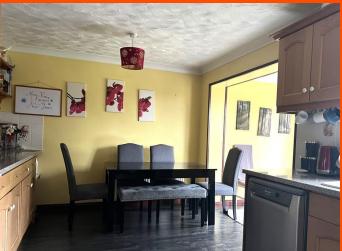

## Lounge

4.50m (14'9") x 3.11m (10'2") Double glazed window to front and single radiator.

Kitchen/Breakfast Room 5.11m (16'9") x 4.89m (16'4") Fitted with a matching range of base and eye level units with worktop space over, sink, plumbing for dishwasher, space for fridge/freezer, space for gas cooker with pull out extractor hood over, double glazed window to rear, single radiator, double glazed double doors to garden.