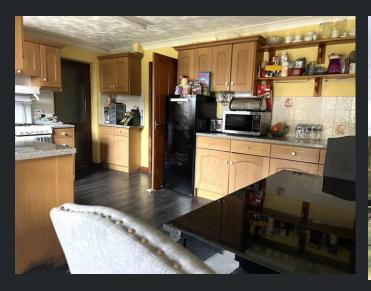

## Lounge

4.50m (14'9") x 3.11m (10'2") Double glazed window to front and single radiator.

Kitchen/Breakfast Room 5.11m (16'9") x 4.89m (16'4") Fitted with a matching range of base and eye level units with worktop space over, sink, plumbing for dishwasher, space for fridge/freezer, space for gas cooker with pull out extractor hood over, double glazed window to rear, single radiator, double glazed double doors to garden.