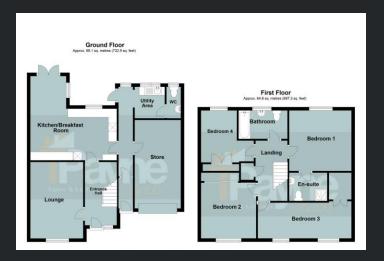

### **Ground Floor**

Entrance Hall
Double glazed window to front,
double glazed entrance door and
single radiator.

## Lounge

4.50m (14'9") x 3.11m (10'2") Double glazed window to front and single radiator.

Kitchen/Breakfast Room 5.11m (16'9") x 4.89m (16'4") Fitted with a matching range of base and eye level units with worktop space over, sink, plumbing for dishwasher, space for fridge/freezer, space for gas cooker with pull out extractor hood over, double glazed window to rear, single radiator, double glazed double doors to garden.

# Utility Area

2.72m (8'11") x 1.85m (6'1") With worktop space over, sink, plumbing for washing machine, two double glazed windows to rear, single radiator, door to rear garden.

# WC

Double glazed window to rear, fitted with two piece suite comprising, wash hand basin and low-level WC and single radiator.

#### Store

First Floor

### Landing

Airing cupboard, stairs to ground floor and doors to:

#### Bedroom 1

3.52m (11'7") x 3.40m (11'2")
Double glazed window to front, single radiator and door to

#### En-suite

Fitted with three piece suite comprising wash hand basin, shower cubicle and low-level WC.

#### Bedroom 2

3.92m (12'10") max x 3.10m (10'2") Double glazed window to front, built-in wardrobe(s) and single radiator.

# Bedroom 3

5.62m (18'5") x 2.10m (6'11") Two double glazed windows to front, storage cupboard and single radiator.

#### Bedroom 4

3.56m (11'8") x 2.25m (7'4")

Double glazed window to rear, storage cupboard and single radiator.

#### Bathroom

Fitted with three piece suite comprising panelled bath, pedestal wash hand basin and low-level WC, and double glazed window to rear.