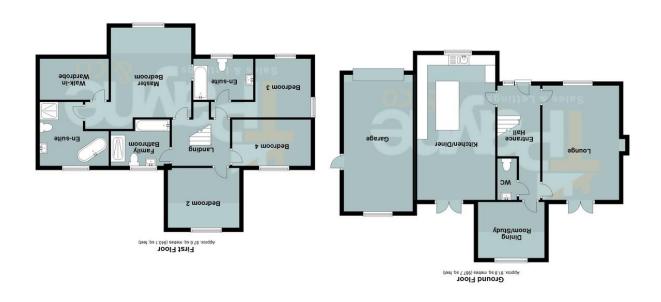

## **Ground Floor**

Entrance Hall
Double glazed secure uPVC
entrance door, double glazed
window to front, underfloor
heating and doors to:

Kitchen/Diner 6.80m (22'4") x 3.83m (12'5") Fitted with a matching range of base and eye level units with worktop space over, matching island unit, 1+1/2 bowl sink with tiled splashbacks, integrated larder fridge, integrated freezer, dishwasher and washing machine, built-in eye level electric fan assisted oven, built-in five ring induction hob with extractor hood over, built-in microwave, double glazed window to front, ceiling spotlights, underfloor heating and double glazed doors to rear garden.

Lounge 5.5m (18'3") x 3.75m (12'4") Double glazed window to front, fireplace with multi-fuel burner, underfloor heating

and double glazed double

doors to rear garden.

Dining Room/Study 3.26m (10'6") x 2.74m (8'98") Double glazed window to rear and underfloor heating.

WC
Fitted with two piece suite
comprising, wash hand basin
with storage under, tiled
splashbacks and low-level
WC and underfloor heating.

## First Floor

Landing Stairs to ground floor and doors to:

Master Bedroom 4.39m (14'4") x 3.85m (12'6") Double glazed window to front, single radiator, door to:

En-suite
Fitted with four piece suite
comprising freestanding
slipper bath, tiled shower
enclosure, wash hand basin
with storage under and tiled
splashbacks, low-level WC,
double glazed window to
rear, double radiator, vinyl
flooring and ceiling spotlights.

Walk-in Wardrobe With Single radiator.

Bedroom 2 3.27m (10'7") x 2.85m (9'3") Double glazed window to rear, single radiator, door.

Bedroom 3 4.91m (16'2") x 3.01m  $_{(3'10")}$  max

Double glazed window to side, double glazed window to front, single radiator, door to:

En-suite

Fitted with three piece suite comprising panelled bath, wash hand basin with storage under and tiled splashbacks and low-level WC, double glazed window to front, single radiator, door to:

Bedroom 4 3.84m (12'7") x 2.45m (8'0") Double glazed window to rear, single radiator, door to: Family Bathroom
Fitted with four piece suite
comprising panelled bath,
large tiled shower endosure,
wash hand basin with
storage under and tiled
splashbacks, low-level WC,
double glazed window to

Garage

With double glazed rear window and door to the side.

rear, single radiator.

Outside

The property has a driveway to the front with parking for several vehicles leading to the garage. The rear garden will be mainly laid to patio.