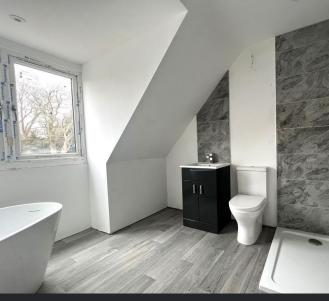

En-suite

Fitted with three piece suite comprising panelled bath, wash hand basin with storage under and tiled splashbacks and low-level WC, double glazed window to front, single radiator, door to:

Bedroom 4 3.84m (12'7") x 2.45m (8'0") Double glazed window to rear, single radiator, door to: Family Bathroom
Fitted with four piece suite
comprising panelled bath,
large tiled shower endosure,
wash hand basin with
storage under and tiled
splashbacks, low-level WC,
double glazed window to