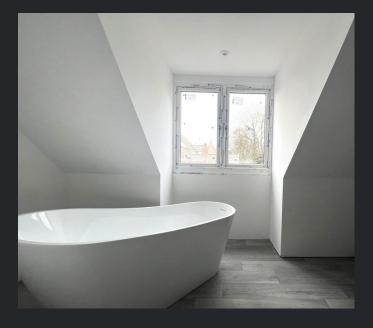

## First Floor

Landing Stairs to ground floor and doors to:

Master Bedroom 4.39m (14'4") x 3.85m (12'6") Double glazed window to front, single radiator, door to:

En-suite
Fitted with four piece suite
comprising freestanding
slipper bath, tiled shower
enclosure, wash hand basin
with storage under and tiled
splashbacks, low-level WC,
double glazed window to
rear, double radiator, vinyl
flooring and ceiling spotlights.