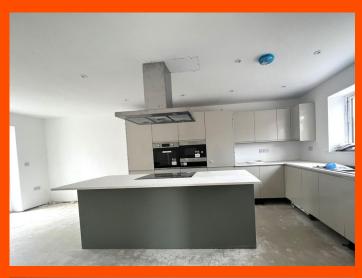

## **Ground Floor**

Entrance Hall
Double glazed secure uPVC
entrance door, double glazed
window to front, underfloor
heating and doors to:

Kitchen/Diner 6.80m (22'4") x 3.83m (12'5") Fitted with a matching range of base and eye level units with worktop space over, matching island unit, 1+1/2 bowl sink with tiled splashbacks, integrated larder fridge, integrated freezer, dishwasher and washing machine, built-in eye level electric fan assisted oven, built-in five ring induction hob with extractor hood over, built-in microwave, double glazed window to front, ceiling spotlights, underfloor heating and double glazed doors to rear garden.