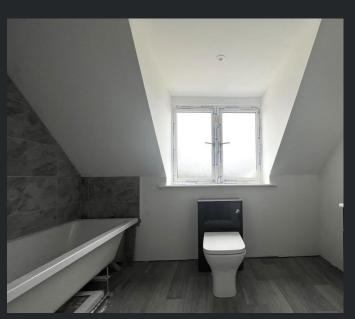

En-suite

Fitted with three piece suite comprising panelled bath, wash hand basin with storage under and tiled splashbacks and low-level WC, double glazed window to front, single radiator, door to:

Bedroom 4 3.84m (12'7") x 2.45m (8'0") Double glazed window to rear, single radiator, door to: Family Bathroom
Fitted with four piece suite
comprising panelled bath,
large tiled shower endosure,
wash hand basin with
storage under and tiled
splashbacks, low-level WC,
double glazed window to