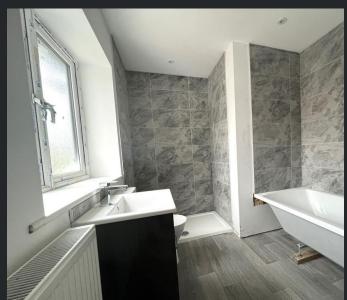

En-suite

Fitted with three piece suite comprising panelled bath, wash hand basin with storage under and tiled splashbacks and low-level WC, double glazed window to front, single radiator, door to:

Bedroom 4 3.84m (12'7") x 2.45m (8'0") Double glazed window to rear, single radiator, door to: Family Bathroom
Fitted with four piece suite
comprising panelled bath,
large tiled shower endosure,
wash hand basin with
storage under and tiled
splashbacks, low-level WC,
double glazed window to