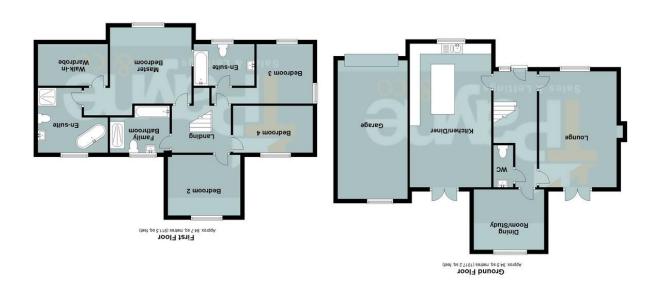

Wisbech Office
The Boathouse, Harbour Square, Wisbech PE13 3BH

Chatteris Office 6 High Street, Chatteris PE16 6BE

First floor

**Ground floor** 

## Parkside, March, Cambs, PE15 0FX

£475,000

Ground Floor

Entrance Hall
Double glazed secure
uPVC entrance door,
double glazed window
to front, radiator and
doors to:

Kitchen/Diner 6.92m (22'8") x 3.94m (12'11")
Fitted with a matching range of base and eye level units with worktop space over, matching island unit, 1+1/2 bowl sink with

tiled splashbacks, integrated larder fridge, integrated freezer, dishwasher and washing machine, built-in eye level electric fan assisted oven, built-in five ring induction hob with extractor hood over, built-in microwave, double glazed window to front, ceiling spotlights, double glazed doors to rear garden.

Lounge 5.59m (18'4") x 3.75m (12'4") Double glazed window to front, fireplace with multifuel burner, radiator, double glazed double doors to rear garden.

Dining Room/Study 3.40m (11'2") x 2.91m (9'7") Double glazed window to rear and radiator.

WC
Fitted with two piece
suite comprising, wash
hand basin with
storage under, tiled

splashbacks and low-

First Floor

level WC.

Landing
Stairs to ground floor and doors to:

Master Bedroom
3.67m (12'1") x 2.86m
(9'5")
Double glazed
window to front,
single radiator, door

to:

En-suite
Fitted with four piece
suite comprising
freestanding slipper
bath, tiled shower
enclosure, wash hand
basin with storage
under and tiled
splashbacks, lowlevel WC, double

glazed window to rear, double radiator, vinyl flooring and ceiling spotlights.

Walk-in Wardrobe With Single radiator.

Bedroom 2 3.41m (11'2") x 2.92m (9'7") Double glazed window to rear, single radiator, door.

TPayne & Co

Bedroom 3
4.89m (16'1") x 3.01m
(3'10") max
Double glazed
window to side,
double glazed window
to front, single
radiator, door to:

En-suite
Fitted with three piece
suite comprising
panelled bath with
separate shower over,
wash hand basin with
storage under and
tiled splashbacks and

low-level WC, double glazed window to front, single radiator, door to:

Bedroom 4
3.80m (12'6") x 2.47m
(8'1")
Double glazed
window to rear, single
radiator, door to:

Family Bathroom
Fitted with four piece
suite comprising
panelled bath, large
tiled shower
enclosure, wash hand
basin with storage
under and tiled
splashbacks, lowlevel WC, double
glazed window to
rear, single radiator.