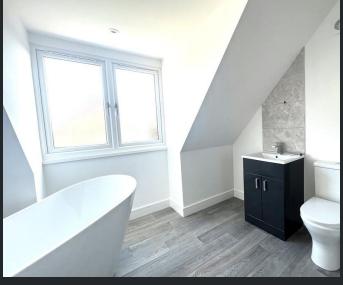

to:

En-suite
Fitted with four piece
suite comprising
freestanding slipper
bath, tiled shower
enclosure, wash hand
basin with storage
under and tiled
splashbacks, lowlevel WC, double

glazed window to rear, double radiator, vinyl flooring and ceiling spotlights.