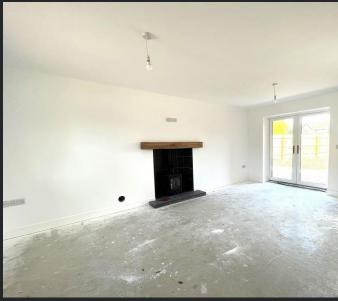

Lounge 5.59m (18'4") x 3.75m (12'4") Double glazed window to front, fireplace with multifuel burner, radiator, double glazed double doors to rear garden.

Dining Room/Study 3.40m (11'2") x 2.91m (9'7") Double glazed window to rear and radiator.