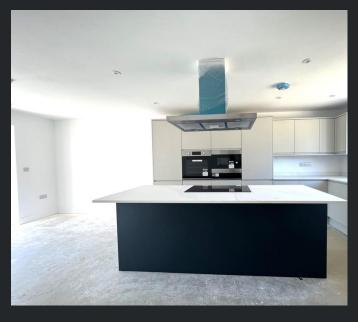

## Parkside, March, Cambs, PE15 0FX

£475,000

Ground Floor

Entrance Hall
Double glazed secure
uPVC entrance door,
double glazed window
to front, radiator and
doors to:

Kitchen/Diner 6.92m (22'8") x 3.94m (12'11")
Fitted with a matching range of base and eye level units with worktop space over, matching island unit, 1+1/2 bowl sink with

tiled splashbacks, integrated larder fridge, integrated freezer, dishwasher and washing machine, built-in eye level electric fan assisted oven, built-in five ring induction hob with extractor hood over, built-in microwave, double glazed window to front, ceiling spotlights, double glazed doors to rear garden.