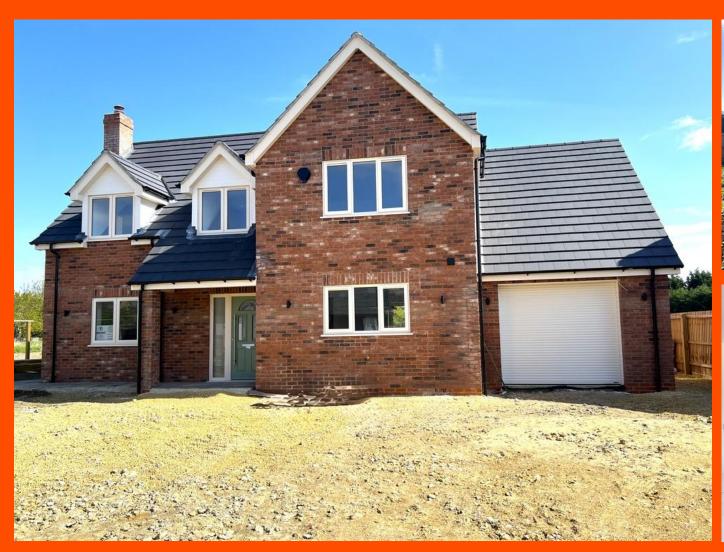

## Parkside, March, Cambs, PE15 0FX

£475,000

Ground Floor

Entrance Hall
Double glazed secure
uPVC entrance door,
double glazed window
to front, radiator and
doors to:

Kitchen/Diner 6.92m (22'8") x 3.94m (12'11")
Fitted with a matching range of base and eye level units with worktop space over, matching island unit, 1+1/2 bowl sink with

Outside
The property has a
driveway to the front
with parking for
several vehicles
leading to the garage.
The rear garden will
be mainly laid to
patio.

**EPC Rating - TBC** 