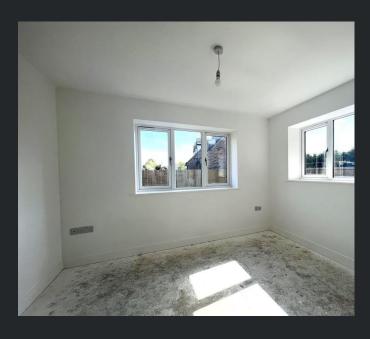

Walk-in Wardrobe With Single radiator.

Bedroom 2 3.41m (11'2") x 2.92m (9'7") Double glazed window to rear, single radiator, door.

TPayne & Co

Bedroom 3
4.89m (16'1") x 3.01m
(3'10") max
Double glazed
window to side,
double glazed window
to front, single
radiator, door to:

Bedroom 4
3.80m (12'6") x 2.47m
(8'1")
Double glazed
window to rear, single
radiator, door to:

Family Bathroom
Fitted with four piece
suite comprising
panelled bath, large
tiled shower
enclosure, wash hand
basin with storage
under and tiled
splashbacks, lowlevel WC, double
glazed window to
rear, single radiator.