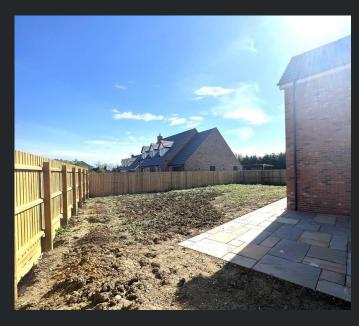

Outside
The property has a
driveway to the front
with parking for
several vehicles
leading to the garage.
The rear garden will
be mainly laid to
patio.

**EPC Rating - TBC** 