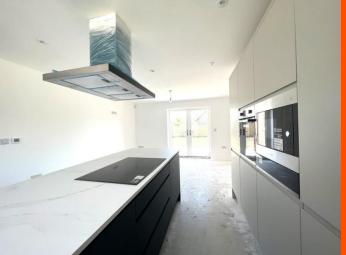

## Parkside, March, Cambs, PE15 0FX

£475,000

Ground Floor

Entrance Hall
Double glazed secure
uPVC entrance door,
double glazed window
to front, radiator and
doors to:

Kitchen/Diner 6.92m (22'8") x 3.94m (12'11")
Fitted with a matching range of base and eye level units with worktop space over, matching island unit, 1+1/2 bowl sink with

tiled splashbacks, integrated larder fridge, integrated freezer, dishwasher and washing machine, built-in eye level electric fan assisted oven, built-in five ring induction hob with extractor hood over, built-in microwave, double glazed window to front, ceiling spotlights, double glazed doors to rear garden.