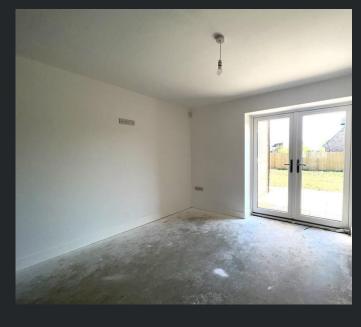

Lounge 5.59m (18'4") x 3.75m (12'4") Double glazed window to front, fireplace with multifuel burner, radiator, double glazed double doors to rear garden.

Dining Room/Study 3.40m (11'2") x 2.91m (9'7") Double glazed window to rear and radiator.