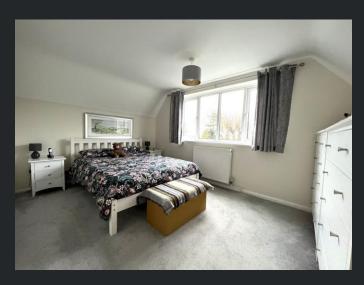

Bedroom 1
4.20m (13'7") x 3.72m
(12'2")
Double glazed window
to front, two built in
storage cupboards and
single radiator.

Bedroom 2 4.20m (13'9") x 2.95m

(9'6")
Double glazed window to rear, two built in storage cupboards and single radiator.