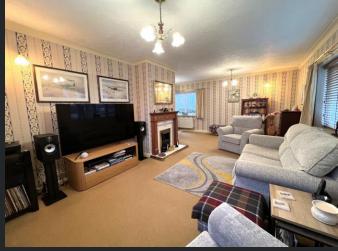

#### Ground Floor

Entrance Hall
Double glazed window to
the side of the entrance
door, single radiator and
stairs leading to the first
floor.

Lounge 6.48m (21'2") x 5.83m (19'1") max Double glazed window to rear and front, electric fire with surround and single radiator. Kitchen/Diner 5.42m (17'7") x 3.44m (11'2")