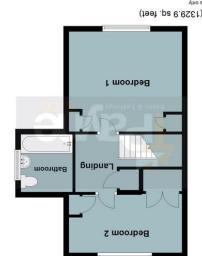

First Floor

First floor

**Ground floor** 

01354 696700 info@tpayneandco.co.uk www.tpayneandco.co.uk

Wisbech Office
The Boathouse, Harbour Square, Wisbech PE13 3BH

Chatteris Office 6 High Street, Chatteris PE16 6BE

Bedroom 1
4.20m (13'7") x 3.72m
(12'2")
Double glazed window
to front, two built in
storage cupboards and
single radiator.

Bedroom 2 4.20m (13'9") x 2.95m

(9'6")
Double glazed window to rear, two built in storage cupboards and single radiator.

# Bathroom Fitted with three piece suite comprising panelled bath, wash hand basin and lowlevel WC, tiled surround, double glazed window to side, single radiator and vinyl flooring.