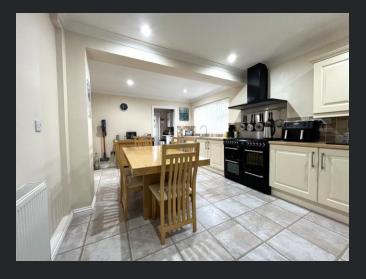

#### Ground Floor

Entrance Hall
Double glazed window to
the side of the entrance
door, single radiator and
stairs leading to the first
floor.

Lounge 6.48m (21'2") x 5.83m (19'1") max Double glazed window to rear and front, electric fire with surround and single radiator. Kitchen/Diner 5.42m (17'7") x 3.44m (11'2")

Fitted with a matching base and eye level units with worktop space over, stainless steel sink with tiled splashbacks, plumbing for dishwasher, space for fridge/freezer, range cooker (to remain), double glazed window to rear, single radiator and tiled flooring.