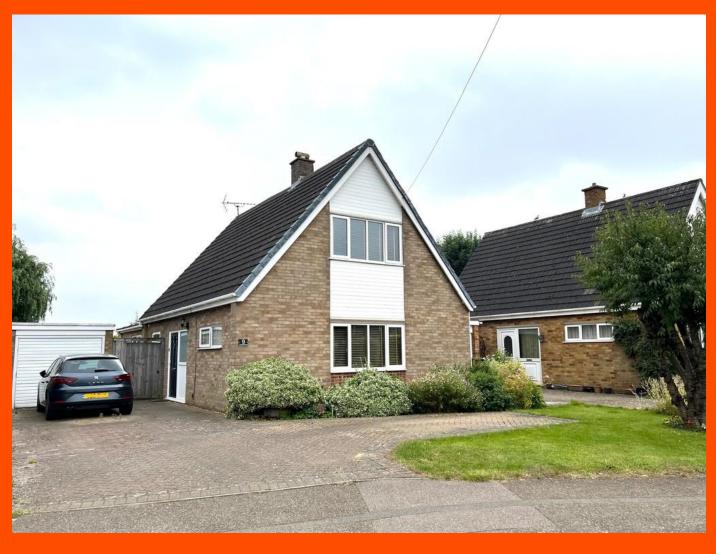

### Cavalry Drive, March, Cambs, PE15 9EQ

#### Outside

The property has and front garden area which is laid to lawn with planted shrubs. Block paved driveway which allows parking for multiple vehicles as well as a single garage.

A side gate allows access to an enclosed rear garden which comprised mainly of lawn, which consists of planted mature shrubs and plants as well as planted borders around each side of the garden.