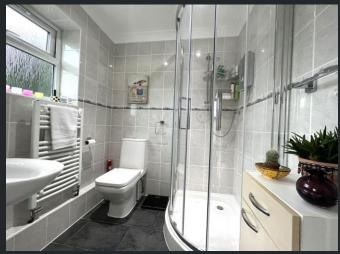

Shower Room

Fitted with three piece suite comprising corner shower cubicle, wash hand basin with tiled surround and low-level WC, heated towel rail, tiled flooring and double glazed window to the rear.