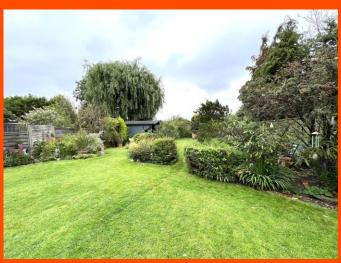

#### Outside

The property has and front garden area which is laid to lawn with planted shrubs. Block paved driveway which allows parking for multiple vehicles as well as a single garage.

A side gate allows access to an enclosed rear garden which comprised mainly of lawn, which consists of planted mature shrubs and plants as well as planted borders around each side of the garden.