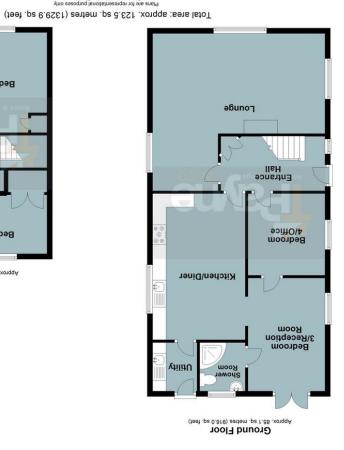

#### Ground Floor

Entrance Hall
Double glazed window to
the side of the entrance
door, single radiator and
stairs leading to the first
floor.

Lounge 6.48m (21'2") x 5.83m (19'1") max Double glazed window to rear and front, electric fire with surround and single radiator. Kitchen/Diner 5.42m (17'7") x 3.44m (11'2")

Fitted with a matching base and eye level units with worktop space over, stainless steel sink with tiled splashbacks, plumbing for dishwasher, space for fridge/freezer, range cooker (to remain), double glazed window to rear, single radiator and tiled flooring.

Utility 1.80m (5'9") x 1.65m (5'4")

Fitted with base level units with worktop space over, stainless steel sink with tiled splashbacks, plumbing for washing machine, single radiator, tiled flooring and external door leading to the garden.

Shower Room

Fitted with three piece suite comprising corner shower cubicle, wash hand basin with tiled surround and low-level WC, heated towel rail, tiled flooring and double glazed window to the rear.

Bedroom 3/Reception Room 4.19m (13'7") x 2.86m (9'5") Double glazed window to

front, and single radiator.

Bedroom 4/Office 3.06m (10") x 2.86m (9'3")

Double window to front, and radiator.

First Floor

Landing Built in storage cupboard.