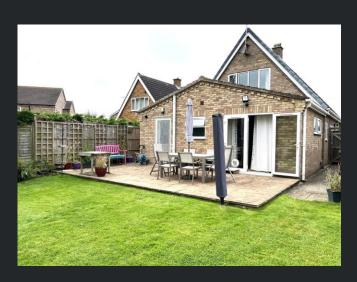

#### Outside

The property has and front garden area which is laid to lawn with planted shrubs. Block paved driveway which allows parking for multiple vehicles as well as a single garage.

A side gate allows access to an enclosed rear garden which comprised mainly of lawn, which consists of planted mature shrubs and plants as well as planted borders around each side of the garden.