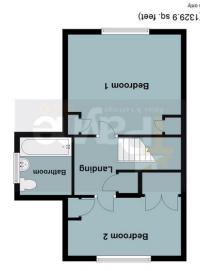

## First Floor

Landing

Built in storage cupboard.

Bedroom 1 4.20m (13'7") x 3.72m (12'2") Double glazed window to front, two built in storage cupboards and single radiator.

Bedroom 2 4.20m (13'9") x 2.95m (9'6")

Double glazed window to rear, two built in storage cupboards and single radiator.

Bathroom Fitted with

Fitted with three piece suite comprising panelled bath, wash hand basin and low-level WC, tiled surround, double glazed window to side, single radiator and vinyl flooring.