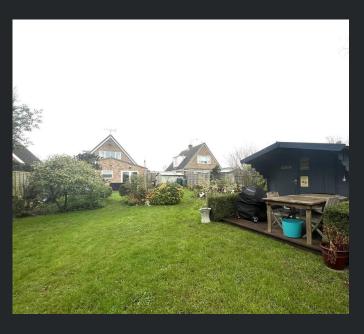

## Outside

The property has and front garden area which is laid to lawn with planted shrubs. Block paved driveway which allows parking for multiple vehicles as well as a single garage.

A side gate allows access to an enclosed rear garden which comprised mainly of lawn, which consists of planted mature shrubs and plants as well as planted borders around each side of the garden.