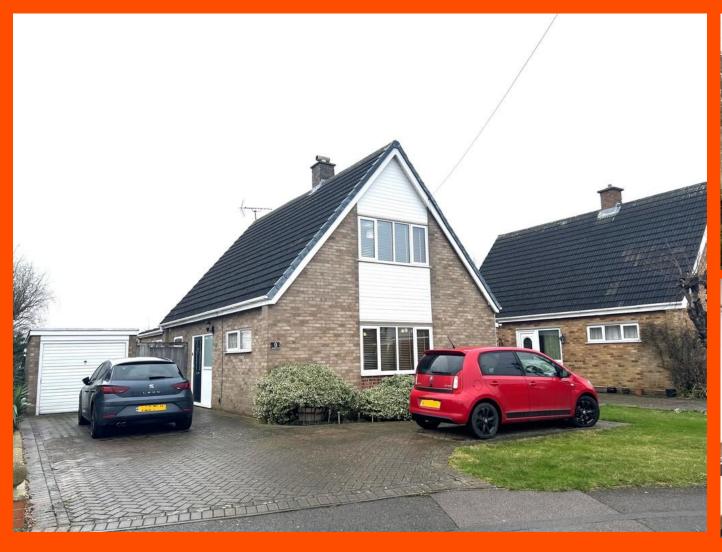

## Outside

The property has and front garden area which is laid to lawn with planted shrubs. Block paved driveway which allows parking for multiple vehicles as well as a single garage.

A side gate allows access to an enclosed rear garden which comprised mainly of lawn, which consists of planted mature shrubs and plants as well as planted borders around each side of the garden.