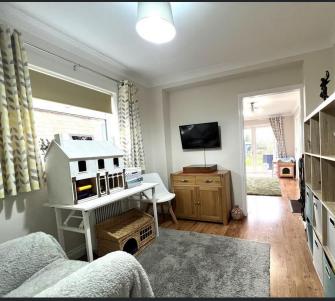

Bedroom 3/Reception Room 4.19m (13'7") x 2.86m (9'5") Double glazed window to front, and single radiator.

Bedroom 4/Office 3.06m (10") x 2.86m (9'3") Double window to front, and radiator.