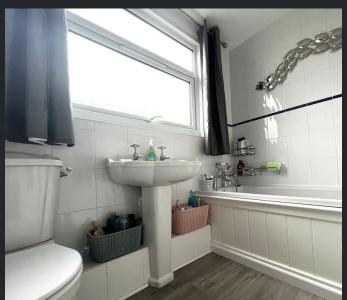

Double glazed window to rear, two built in storage cupboards and single radiator.

Bathroom Fitted with

Fitted with three piece suite comprising panelled bath, wash hand basin and low-level WC, tiled surround, double glazed window to side, single radiator and vinyl flooring.