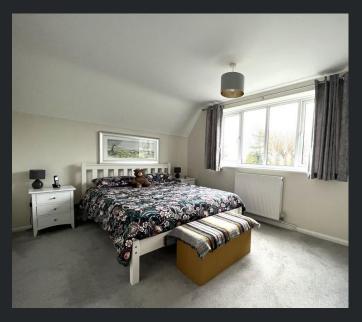

## First Floor

Landing

Built in storage cupboard.

Bedroom 1 4.20m (13'7") x 3.72m (12'2") Double glazed window to front, two built in storage cupboards and single radiator.

Bedroom 2 4.20m (13'9") x 2.95m (9'6")