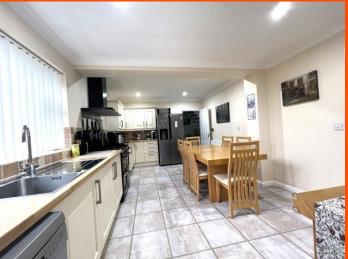

#### **Ground Floor**

Entrance Hall
Double glazed window to
the side of the entrance
door, single radiator and
stairs leading to the first
floor.

Lounge 6.48m Max(21'2") x 5.83m (19'1")

Double glazed window to rear and front, electric fire with surround and single radiator. Kitchen/Diner 5.42m (17'7") x 3.44m (11'2") Fitted with a matching base and eye level units with worktop space over, stainless steel sink with tiled splashbacks, plumbing for dishwasher, space for fridge/freezer, range cooker (to remain), double glazed window to rear, single radiator and tiled flooring.