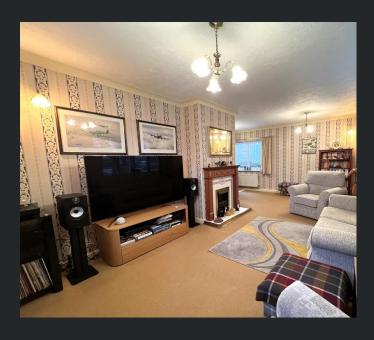

#### **Ground Floor**

Entrance Hall
Double glazed window to
the side of the entrance
door, single radiator and
stairs leading to the first
floor.

Lounge 6.48m Max(21'2") x 5.83m (19'1")

Double glazed window to rear and front, electric fire with surround and single radiator. Kitchen/Diner 5.42m (17'7") x 3.44m (11'2") Fitted with a matching base and eye level units with worktop space over, stainless steel sink with tiled splashbacks, plumbing for dishwasher, space for fridge/freezer, range cooker (to remain), double glazed window to rear, single radiator and tiled flooring.