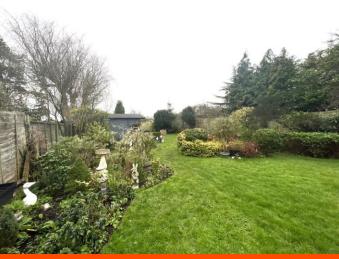

## Outside

The property has and front garden area which is laid to lawn with planted shrubs. Block paved driveway which allows parking for multiple vehicles as well as a single garage.

A side gate allows access to an enclosed rear garden which comprised mainly of lawn, which consists of planted mature shrubs and plants as well as planted borders around each side of the garden.