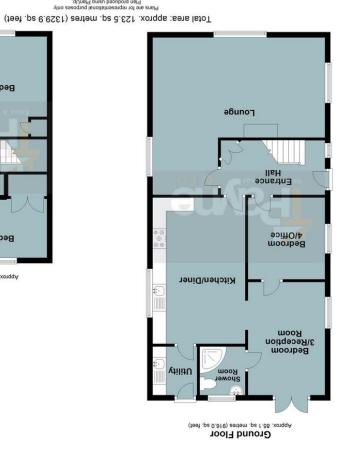

#### **Ground Floor**

Entrance Hall
Double glazed window to
the side of the entrance
door, single radiator and
stairs leading to the first
floor.

Lounge 6.48m Max(21'2") x 5.83m (19'1")

Double glazed window to rear and front, electric fire with surround and single radiator. Kitchen/Diner 5.42m (17'7") x 3.44m (11'2") Fitted with a matching base and eye level units with worktop space over, stainless steel sink with tiled splashbacks, plumbing for dishwasher, space for fridge/freezer, range cooker (to remain), double glazed window to rear, single radiator and tiled flooring.

Utility 1.80m (5'9") x 1.65m (5'4") Fitted with base level units with worktop space over, stainless steel sink with tiled splashbacks, plumbing for washing machine, single radiator, tiled flooring and external door leading to the

garden.

Shower Room
Fitted with three piece
suite comprising corner
shower cubicle, wash
hand basin with tiled
surround and low-level
WC, heated towel rail,
tiled flooring and double
glazed window to the rear.

Bedroom 3/Reception Room 4.19m (13'7") x 2.86m (9'5") Double glazed window to front, and single radiator.

Bedroom 4/Office 3.06m (10") x 2.86m (9'3") Double window to front, and radiator.