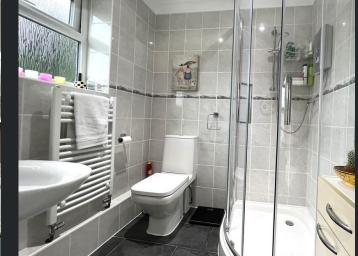

garden.

Shower Room
Fitted with three piece
suite comprising corner
shower cubicle, wash
hand basin with tiled
surround and low-level
WC, heated towel rail,
tiled flooring and double
glazed window to the rear.