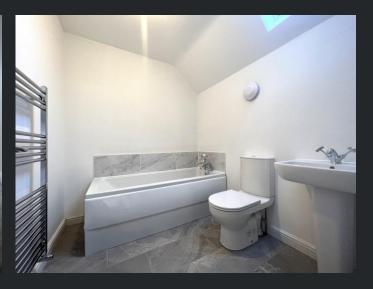

## Bathroom

Fitted with four piece suite comprising panelled bath, wash hand basin, shower cubide and low-level WC, tiled splashbacks, double glazed window to rear, heated towel rail and tiled flooring.