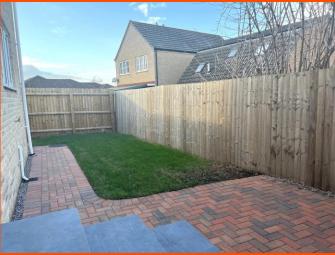

## Outside

The property has a wooden gated driveway to the side which allows parking for multiple vehicles. A side gate allows access to an endosed rear garden which is partly laid to lawn and patio area.