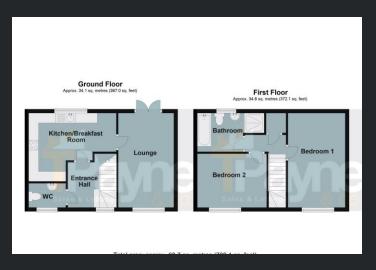

## **Ground Floor**

Entrance Hall
Entrance door, double glazed
window to front, single radiator,
tiled flooring, and stairs leading to
the first floor.

Kitchen/Breakfast Room 4.43m (14'5") x 3.41m (11'1") Max Fitted with a matching range of base and eye level units with worktop space over, matching breakfast bar, 1+1/2 bowl stainless steel sink, space for fridge/freezer, dishwasher and washing machine, built-in oven, built-in electric hob with extractor hood over, double glazed window to rear, single radiator, tiled flooring.

Lounge 4.74m (15'5") x 2.80m (9'1") Double glazed window to front, single radiator and double glazed double doors leading to the rear of the property.

## WC

Fitted with two piece suite comprising, pedestal wash hand basin with tiled splashbacks and low-level WC, tiled flooring and double glazed window to front.

First Floor

Landing
Boiler cupboard and door to;

Bedroom 1 4.74m (15'5") x 2.80m (9'1") Double glazed window to front and single radiator.

Bedroom 2 3.38m (11") x 2.65m (8'6") Double glazed window to front and single radiator.

## Bathroom

Fitted with four piece suite comprising panelled bath, wash hand basin, shower cubide and low-level WC, tiled splashbacks, double glazed window to rear, heated towel rail and tiled flooring.