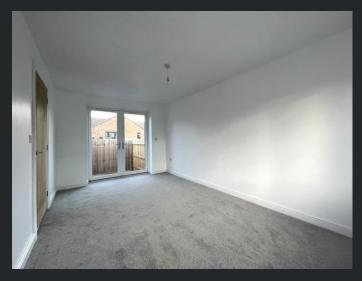

Lounge 4.74m (15'5") x 2.80m (9'1") Double glazed window to front, single radiator and double glazed double doors leading to the rear of the property.

Bedroom 1 4.74m (15'5") x 2.80m (9'1") Double glazed window to front and single radiator.

Bedroom 2 3.38m (11") x 2.65m (8'6") Double glazed window to front and single radiator.