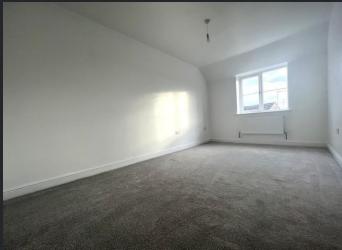

Lounge 4.74m (15'5") x 2.80m (9'1") Double glazed window to front, single radiator and double glazed double doors leading to the rear of the property.

Bedroom 1 4.74m (15'5") x 2.80m (9'1") Double glazed window to front and single radiator.

Bedroom 2 3.38m (11") x 2.65m (8'6") Double glazed window to front and single radiator.