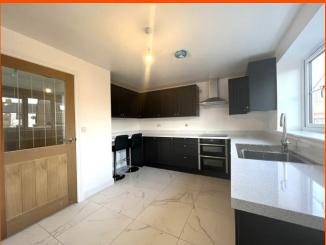

## **Ground Floor**

Entrance Hall
Entrance door, double glazed
window to front, single radiator,
tiled flooring, and stairs leading to
the first floor.

Kitchen/Breakfast Room 4.43m (14'5") x 3.41m (11'1") Max Fitted with a matching range of base and eye level units with worktop space over, matching breakfast bar, 1+1/2 bowl stainless steel sink, space for fridge/freezer, dishwasher and washing machine, built-in oven, built-in electric hob with extractor hood over, double glazed window to rear, single radiator, tiled flooring.