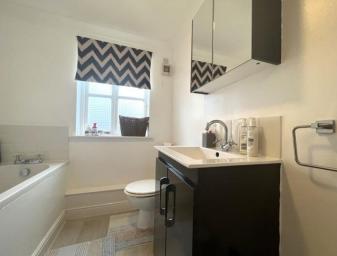

#### Bathroom

Double glazed window to rear, fitted with panelled bath with mixer tap, wash hand basin with mixer tap and cupboard under, low-level WC, part tiled walls, heated towel rail and coving to ceiling.