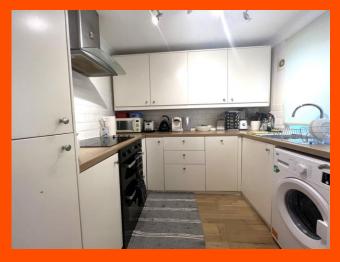

### Kitchen

2.60m (8'6") x 2.50m (8'2")

Double glazed window to front, fitted with a matching range of base and eye level units, drawers and corner carousel corner unit, worktop, stainless steel sink with single drainer and mixer tap, tiled splashbacks, integrated fridge, freezer and dishwasher, plumbing for washing machine, built-in oven, four ring hob with extractor hood over,

laminate flooring, coving to ceiling,

cupboard with shelving and wall