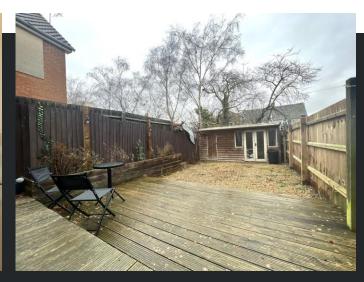

### Outside

Block paved off road parking to the front of the property. Enclosed rear garden with raised wooden decking area leading to a lower gravel area and summer house with separate store attached.