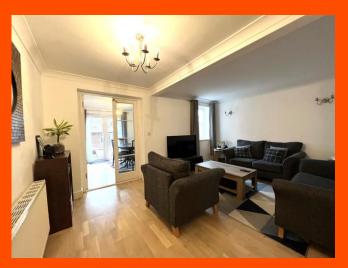

# Lounge/Diner

mounted boiler.

4.58m (15') x 3.34m (10'11")

Double glazed window to rear, radiator, laminate flooring, wall and ceiling lights, coving to ceiling and double door to:

Sun Room 3.13m (10'3") x 2.89m (9'6") Double glazed window to side, laminate flooring and double glazed