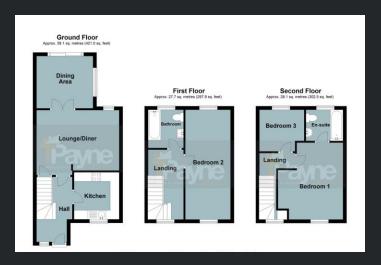

### Ground Floor

### Hall

Entrance door, double glazed window to front, radiator, laminate flooring, coving to ceiling, stairs to first floor and doors to:

### Kitchen

2.60m (8'6") x 2.50m (8'2")

Double glazed window to front, fitted with a matching range of base and eye level units, drawers and corner carousel corner unit, worktop, stainless steel sink with single drainer and mixer tap, tiled splashbacks, integrated fridge, freezer and dishwasher, plumbing for washing machine, built-in oven, four ring hob with extractor hood over,

# Lounge/Diner

mounted boiler.

4.58m (15') x 3.34m (10'11")

Double glazed window to rear, radiator, laminate flooring, wall and ceiling lights, coving to ceiling and double door to:

Sun Room 3.13m (10'3") x 2.89m (9'6") Double glazed window to side, laminate flooring and double glazed

### First Floor

patio door to rear.

# Landing

Double glazed window to front, stairs to ground and second floors and doors to:

# Bedroom 2

6.07m (19'11") x 2.50m (8'2") Double glazed window to f ront and rear, radiator and coving to ceiling.

#### Bathroom

Double glazed window to rear, fitted with panelled bath with mixer tap, wash hand basin with mixer tap and cupboard under, low-level WC, part tiled walls, heated towel rail and coving to ceiling.

#### Second Floor

### Landing

Double glazed window to front, stairs to first floor and doors to:

# Bedroom 1

4.25m (13'11") x 3.60m (11'10") max Double glazed window to front, radiator and coving to ceiling.

### En-suite

Double glazed window to rear, fitted with panelled bath with mixer tap and screen, separate electric shower over, pedestal wash hand basin with mixer tap, low-level WC, part tiled walls, heated towel rail and coving to ceiling.

### Bedroom 3

2.38m (7'10") max x 2.30m (7'7") Double glazed window to rear, radiator and coving to ceiling.