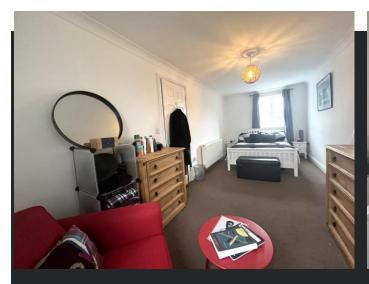

# Bedroom 1

4.25m (13'11") x 3.60m (11'10") max Double glazed window to front, radiator and coving to ceiling.