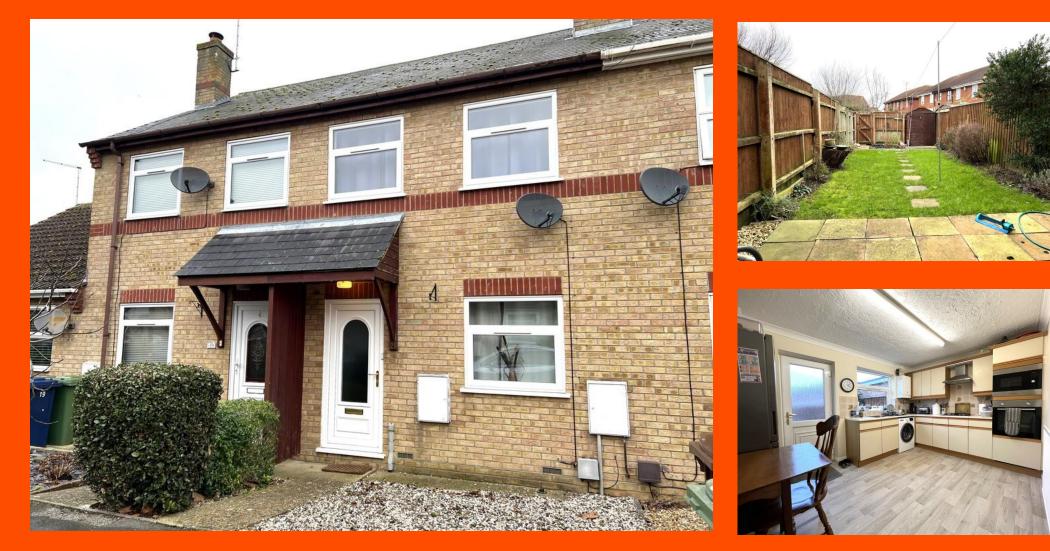

# Lindsells Walk, Chatteris, Cambs, PE16 6PW

Close To The Town Centre - Mid Terraced House - 2 Bedrooms - Kitchen & Lounge - First Floor Bathroom - Enclosed Rear Garden - Allocated Parking - Call To View (01354) 696700

#### Kitchen

3.96m (13') x 2.95m (9'8") Fitted with a matching range of base and eye level units with worktop space over, gas hob with extractor hood over and oven, 1+1/2 bowl sink with tiled splashbacks, plumbing for washing machine, space for fridge/freezer, radiator, vinyl flooring and double-glazed window and door to rear.

#### Lounge

4.86m (15'11") x 3.97m (13') Double glazed entrance door and window to front, fireplace, storage cupboard, radiator and stairs to first floor.

EPC - TBC

**Bathroom** 

Outside

Fitted with three-piece suite

comprising bath with shower

attachment over, pedestal

wash hand basin and low-

level WC, part tiled walls,

vinyl flooring and double-

glazed window to rear.

The property has an

patio with a shed.

enclosed rear garden which

is mainly laid to lawn, part