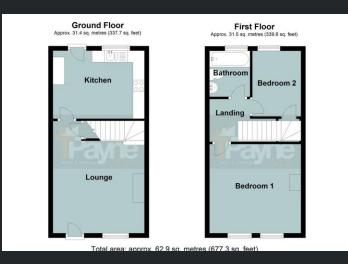

#### **Ground Floor**

#### Kitchen

3.96m (13') x 2.95m (9'8") Fitted with a matching range of base and eye level units with worktop space over, gas hob with extractor hood over and oven, 1+1/2 bowl sink with tiled splashbacks, plumbing for washing machine, space for fridge/freezer, radiator, vinyl flooring and double-glazed window and door to rear.

#### Lounge

4.86m (15'11") x 3.97m (13') Double glazed entrance door and window to front, fireplace, storage cupboard, radiator and stairs to first floor.

#### **First Floor**

Landing Radiator.

### Bedroom 1 3.97m (13') x 3.86m (12'8")

Two double glazed windows to front and radiator.

Bedroom 2 2.97m (9'9") x 2.06m (6'9") Double glazed window to rear, radiator and airing cupboard.

The property also offers allocated parking.