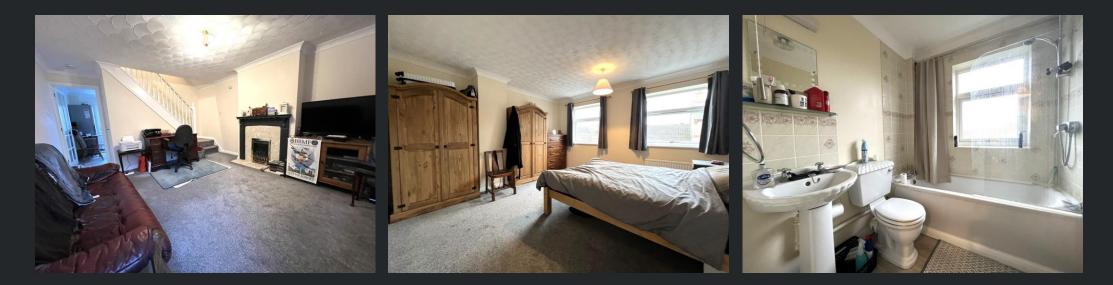

### Bedroom 1 3.97m (13') x 3.86m (12'8")

Two double glazed windows to front and radiator.

Bedroom 2 2.97m (9'9") x 2.06m (6'9") Double glazed window to rear, radiator and airing cupboard.

The property also offers allocated parking.

EPC - TBC

**Bathroom** 

Outside

Fitted with three-piece suite

comprising bath with shower

attachment over, pedestal

wash hand basin and low-

level WC, part tiled walls,

vinyl flooring and double-

glazed window to rear.

The property has an

patio with a shed.

enclosed rear garden which

is mainly laid to lawn, part