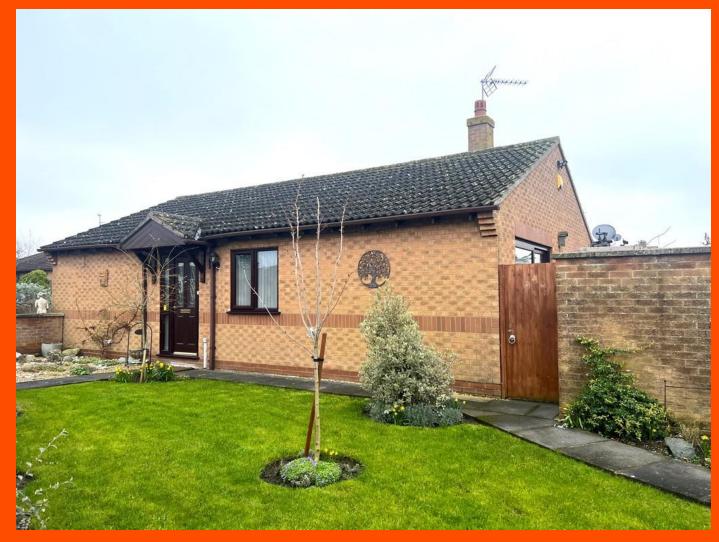

James Gage Close, Chatteris, Cambs, PE16 6HF

Beautifully Presented - Detached Bungalow - 2 Double Bedrooms - Refitted Kitchen/Breakfast Room & Lounge - Refitted Bathroom - Enclosed Wraparound Mature Garden(s) - Driveway & Garage - Must Be Viewed (01354) 696700

## Outside

There is a driveway to the side, and single garage. The property has a wraparound garden to the front and both sides. Two areas mostly consisting of lawn, the other mostly resin and all with plant/shrub borders.