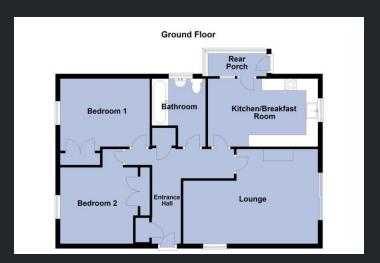

### **Ground Floor**

Entrance Hall
Double glazed entrance door,
storage cupboard, boiler
cupboard, radiator and door to:

Kitchen/Breakfast Room
4.63m (15'2") x 2.86m (9'5")
Matching range of base and eye
level units, electric hob with
extractor hood over and double
oven, butler sink with drainer,
integrated fridge/freezer, vinyl
flooring, ceiling spotlights, double
glazed window to side and doubleglazed door and window to rear.

# Lounge

5.67m (18'7") x 3.98m (13'1") max Double glazed window to front, electric fire with brick surround, two radiators and double-glazed sliding door to side.

## Rear Porch

Double glazed door to side, double glazed window to side and rear and plumbing for washing machine.

#### Bedroom 1

3.77m (12'4") x 3.63m (11'9") max Double glazed window to side, built in wardrobe and radiator.

#### Bedroom 2

3.81m (12'5") x 3.22m (107") max Double glazed window to side, built in wardrobe and radiator.

## Bathroom

Fitted with three-piece suite comprising bath with shower attachment over, vanity wash hand basin and low-level WC, part tiled walls, radiator, tiled flooring and double-glazed window to rear.