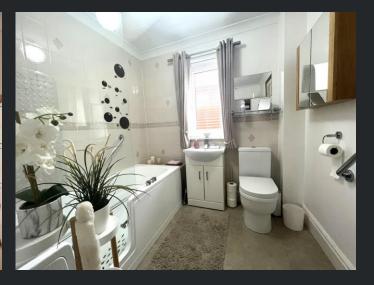

## Bathroom

Fitted with three-piece suite comprising bath with shower attachment over, vanity wash hand basin and low-level WC, part tiled walls, radiator, tiled flooring and double-glazed window to rear.