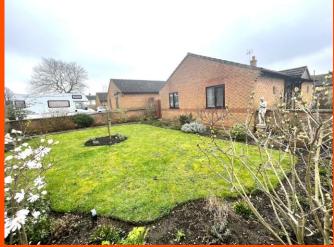

## Outside

There is a driveway to the side, and single garage. The property has a wraparound garden to the front and both sides. Two areas mostly consisting of lawn, the other mostly resin and all with plant/shrub borders.