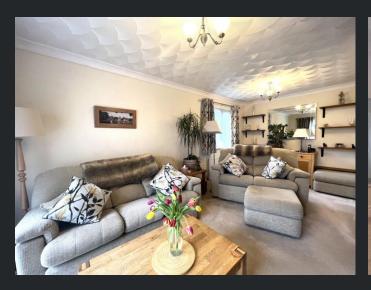

# Lounge

5.67m (18'7") x 3.98m (13'1") max Double glazed window to front, electric fire with brick surround, two radiators and double-glazed sliding door to side.