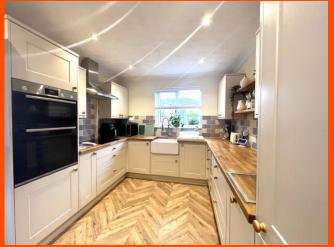

### **Ground Floor**

Entrance Hall
Double glazed entrance door,
storage cupboard, boiler
cupboard, radiator and door to:

Kitchen/Breakfast Room
4.63m (15'2") x 2.86m (9'5")
Matching range of base and eye
level units, electric hob with
extractor hood over and double
oven, butler sink with drainer,
integrated fridge/freezer, vinyl
flooring, ceiling spotlights, double
glazed window to side and doubleglazed door and window to rear.