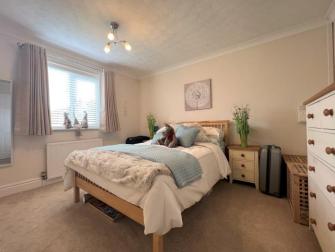

#### Bedroom 1

3.77m (12'4") x 3.63m (11'9") max Double glazed window to side, built in wardrobe and radiator.

#### Bedroom 2

3.81m (12'5") x 3.22m (107") max Double glazed window to side, built in wardrobe and radiator.