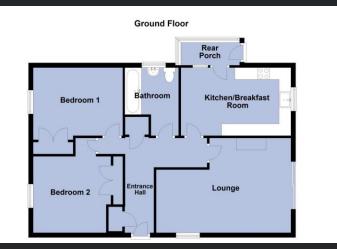

#### Ground Floor

Entrance Hall Double glazed entrance door, storage cupboard, boiler cupboard, radiator and door to:

#### Kitchen/Breakfast Room

4.63m (15'2") x 2.86m (9'5") Matching range of base and eye level units, electric hob with extractor hood over and double oven, butler sink with drainer, integrated fridge/freezer, vinyl flooring, ceiling spotlights, double glazed window to side and doubleglazed door and window to rear.

#### Lounge

5.67m (18'7") x 3.98m (13'1") max Double glazed window to front, electric fire with brick surround, two radiators and double-glazed sliding door to side.

#### Bedroom 1

3.77m (12'4") x 3.63m (11'9") max Double glazed window to side, built in wardrobe and radiator.

#### Bedroom 2

3.81m (12'5") x 3.22m (107") max Double glazed window to side, built in wardrobe and radiator.

#### Bathroom

Fitted with three-pieœ suite comprising bath with shower attachment over, vanity wash hand basin and low-level WC, part tiled walls, radiator, tiled flooring and double-glazed window to rear.