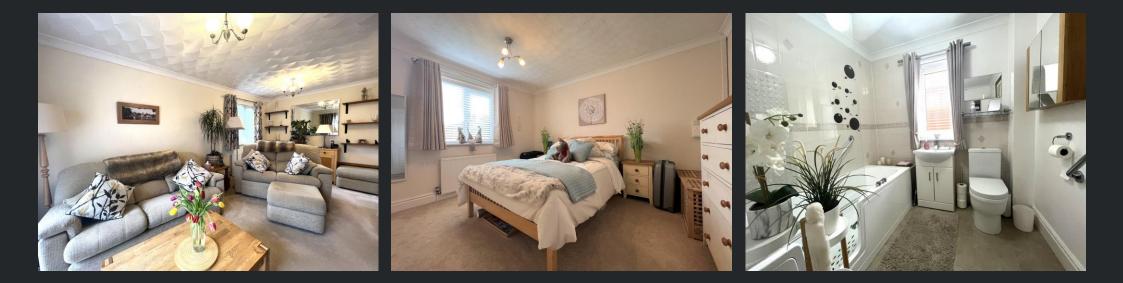

#### Lounge

5.67m (18'7") x 3.98m (13'1") max Double glazed window to front, electric fire with brick surround, two radiators and double-glazed sliding door to side.

#### Bedroom 1

3.77m (12'4") x 3.63m (11'9") max Double glazed window to side, built in wardrobe and radiator.

#### Bathroom

Fitted with three-pieœ suite comprising bath with shower attachment over, vanity wash hand basin and low-level WC, part tiled walls, radiator, tiled flooring and double-glazed window to rear.