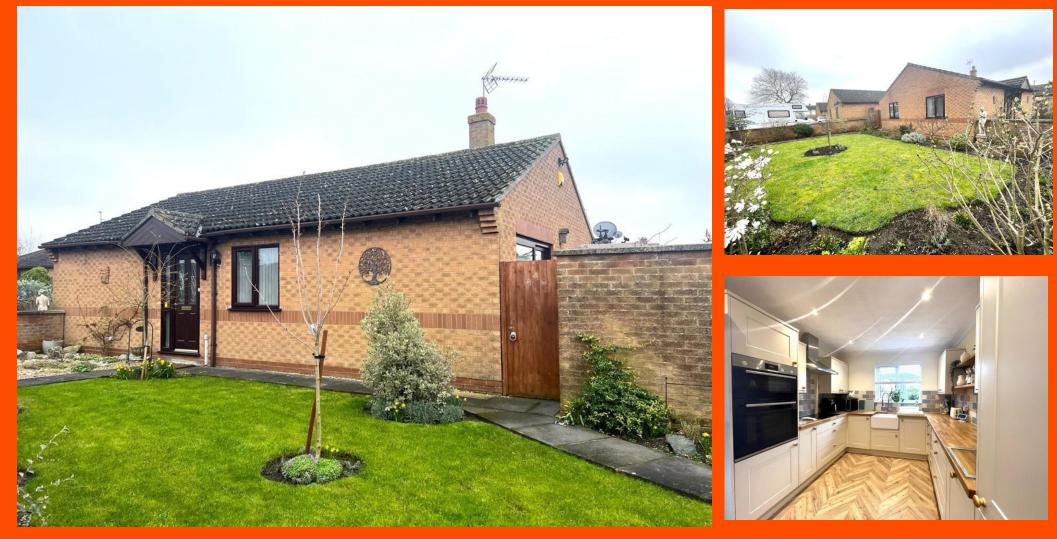

#### Kitchen/Breakfast Room

4.63m (15'2") x 2.86m (9'5") Matching range of base and eye level units, electric hob with extractor hood over and double oven, butler sink with drainer, integrated fridge/freezer, vinyl flooring, ceiling spotlights, double glazed window to side and doubleglazed door and window to rear.

#### Outside

There is a driveway to the side, and single garage. The property has a wraparound garden to the front and both sides. Two areas mostly consisting of lawn, the other mostly resin and all with plant/shrub borders.