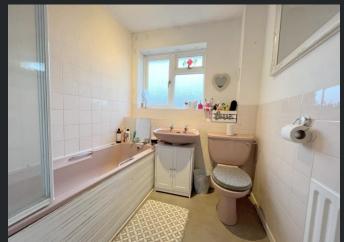

Bedroom 4 3.02m (9'11") x 2.53m (8'4") max Double glazed window to rear and single radiator.

**Bathroom** Fitted with three piece suite comprising panelled bath, wash hand basin and lowlevel WC, tiled splashbacks, double glazed window to rear, Storage cupboard, radiator and vinyl flooring.