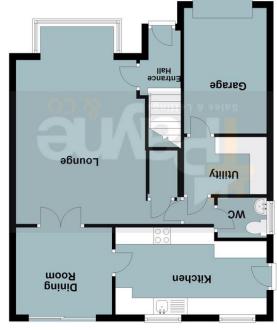

Total area: approx. 121.6 sq. metres (1308.6 sq. feet)

Plans are for representational purposes only
Plan produced using PlanUp.

First Floor

**Ground Floor** 

et)

www.tpayneandco.co.uk

01354 696700 info@tpayneandco.co.uk

## Ireton Way, March, Cambs, PE15 9DN

**Ground Floor** 

**Entrance Hall** Single radiator and stairs to the first floor.

Lounge 4.57m (15') x 3.84m (12'7")Double glazed box window to front, built in under stairs storage cupboard and two double radiators.

**Dining Room** 2.86m (9'5") x 2.59m (8'6")

Single radiator, tiled flooring and double glazed sliding doors leading to the garden. Kitchen 4.50m (14'9") x 2.59m (8'6") max

Fitted with a matching

base and eye level units with worktop space over, composite sink with tiled splashbacks, plumbing for dishwasher, space for fridge, freezer and cooker, two double glazed windows to rear, single radiator and tiled flooring.

Utility 2.46m (8'1") x 1.70m (5'7")

Fitted base level units, plumbing for washing machine and space for tumble dryer, door to garage.

WC

Fitted with two piece suite comprising, wash hand basin and low-level WC, tiled splashbacks, single radiator, vinyl flooring and double glazed window to side.

Garage

Integral garage with power and light connected and up and over doors.

Outside

This property offers parking to the front. A side gate allows access to an enclosed rear garden comprising of lawn patio and shrub borders around.