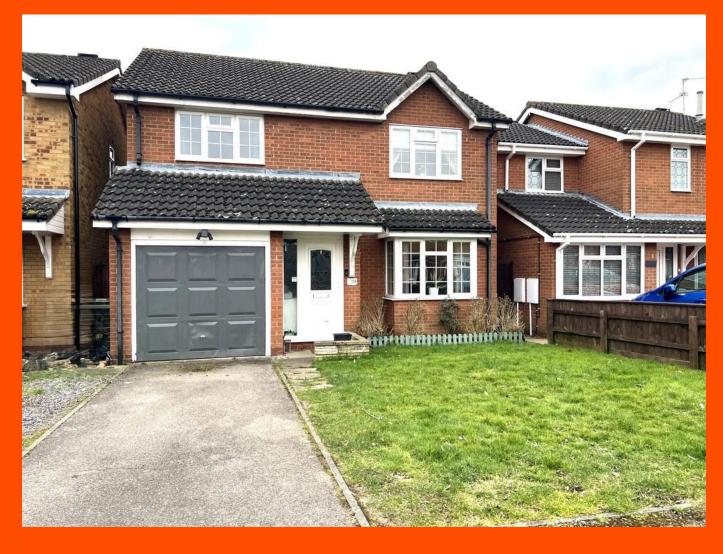

Garage

Integral garage with power and light connected and up and over doors.

Outside

This property offers parking to the front. A side gate allows access to an enclosed rear garden comprising of lawn patio and shrub borders around.