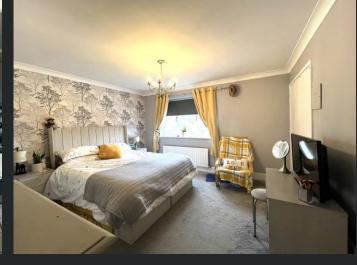

First Floor Bedroom 1 3.92m (12'10") x 3.70m (12'2")

Double glazed window to front, built in storage cupboard and single radiator.

En-suite

Fitted with three piece suite comprising wash hand basin, shower cubicle and low-level WC, tiled surround, heated towel rail and vinyl flooring.

Bedroom 2 4.31m (14'2") max x 2.51m (8'3") Double glazed window to front, built in storage cupboard and single

radiator.

Bedroom 3 2.85m (9'4") x 2.61m (8'7")Double glazed window to rear and single radiator.