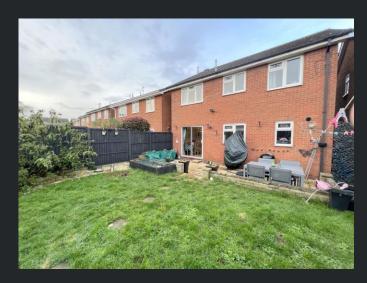

Garage

Integral garage with power and light connected and up and over doors.

Outside

This property offers parking to the front. A side gate allows access to an enclosed rear garden comprising of lawn patio and shrub borders around.