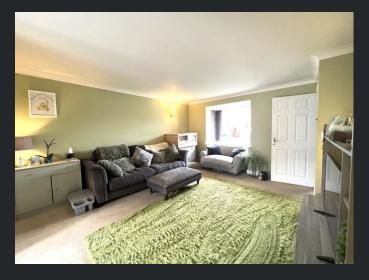

## Ireton Way, March, Cambs, PE15 9DN

**Ground Floor** 

**Entrance Hall** Single radiator and stairs to the first floor.

Lounge 4.57m (15') x 3.84m (12'7")Double glazed box window to front, built in under stairs storage cupboard and two double radiators.