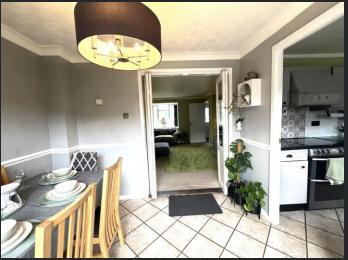

**Dining Room** 2.86m (9'5") x 2.59m (8'6")

Single radiator, tiled flooring and double glazed sliding doors leading to the garden. Kitchen 4.50m (14'9") x 2.59m (8'6") max

Fitted with a matching

base and eye level units with worktop space over, composite sink with tiled splashbacks, plumbing for dishwasher, space for fridge, freezer and cooker, two double glazed windows to rear, single radiator and tiled flooring.