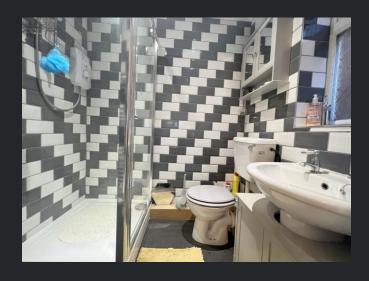

First Floor Bedroom 1 3.92m (12'10") x 3.70m (12'2")

Double glazed window to front, built in storage cupboard and single radiator.

En-suite

Fitted with three piece suite comprising wash hand basin, shower cubicle and low-level WC, tiled surround, heated towel rail and vinyl flooring.