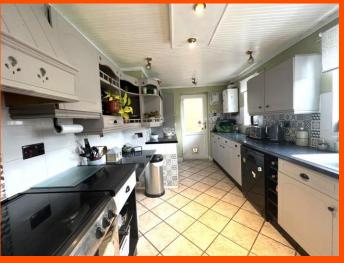

**Dining Room** 2.86m (9'5") x 2.59m (8'6")

Single radiator, tiled flooring and double glazed sliding doors leading to the garden. Kitchen 4.50m (14'9") x 2.59m (8'6") max

Fitted with a matching

base and eye level units with worktop space over, composite sink with tiled splashbacks, plumbing for dishwasher, space for fridge, freezer and cooker, two double glazed windows to rear, single radiator and tiled flooring.