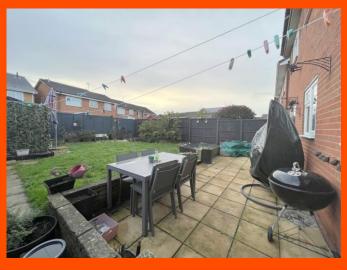

Garage

Integral garage with power and light connected and up and over doors.

Outside

This property offers parking to the front. A side gate allows access to an enclosed rear garden comprising of lawn patio and shrub borders around.