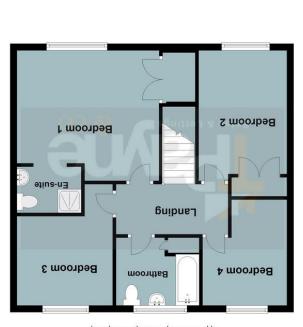

Total area: approx. 121.6 sq. metres (1308.6 sq. feet)

Plans are for representational purposes only
Plan produced using PlanUp.

First Floor

**Ground Floor** 

et)

www.tpayneandco.co.uk

01354 696700 info@tpayneandco.co.uk

First Floor Bedroom 1 3.92m (12'10") x 3.70m (12'2")

Double glazed window to front, built in storage cupboard and single radiator.

En-suite

Fitted with three piece suite comprising wash hand basin, shower cubicle and low-level WC, tiled surround, heated towel rail and vinyl flooring.

Bedroom 2 4.31m (14'2") max x 2.51m (8'3") Double glazed window to front, built in storage cupboard and single

radiator.

Bedroom 3 2.85m (9'4") x 2.61m (8'7")Double glazed window to rear and single radiator.

Bedroom 4 3.02m (9'11") x 2.53m (8'4") max Double glazed window to rear and single radiator.

**Bathroom** Fitted with three piece suite comprising panelled bath, wash hand basin and lowlevel WC, tiled splashbacks, double glazed window to rear, Storage cupboard, radiator and vinyl flooring.