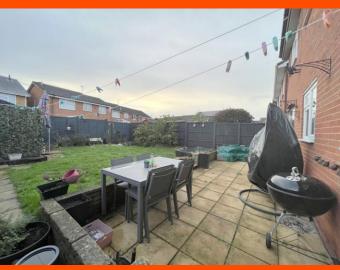

Garage Integral garage with power and light connected and up and over doors.

Outside This property offers parking to the front. A side gate allows access to an enclosed rear garden comprising of lawn, patio and shrub borders.