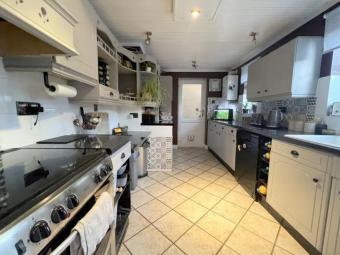

Dining Room 2.86m (9'5") x 2.59m (8'6")

Single radiator, tiled flooring and double glazed sliding doors leading to the garden. Kitchen 4.50m (14'9") x 2.59m (8'6") max

Fitted with a matching base and eye level units with worktop space over, composite sink with tiled splashbacks, plumbing for dishwasher, space for fridge, freezer and cooker, two double glazed windows to rear,

single radiator and tiled

flooring.

Utility 2.46m (8'1") x 1.70m (5'7")

Fitted base level units, plumbing for washing machine and space for tumble dryer, door to garage.

WC

Fitted with two piece suite comprising, wash hand basin and lowlevel WC, tiled splashbacks, single radiator, vinyl flooring and double glazed window to side.