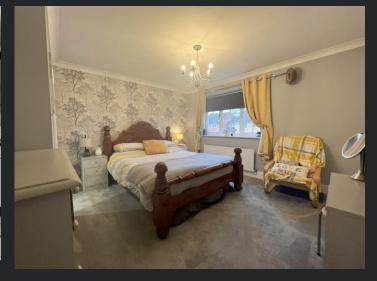

First Floor

Bedroom 1 3.92m (12'10") x 3.7m (12'2") Double glazed window to front, built in storage cupboard and single radiator.

En-suite Fitted with three piece suite comprising wash hand basin, shower cubicle and low-level WC, tiled surround, heated towel rail and vinyl flooring.

Bedroom 2 Bedroom 4 4.31m (14'2") max x 3.02m (9'11") x 2.53m 2.51m (83°) (8'4") max Double glazed window Double glazed window to front, built in storage

to rear and single radiator.

Bedroom 3 2.85m (9'4") x 2.61m (8'7")Double glazed window to rear and single