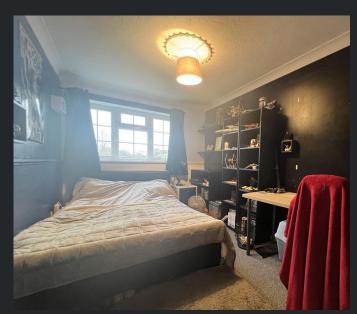

First Floor

Bedroom 1 3.92m (12'10") x 3.7m (12'2") Double glazed window to front, built in storage cupboard and single radiator.

En-suite Fitted with three piece suite comprising wash hand basin, shower cubicle and low-level WC, tiled surround, heated towel rail and vinyl flooring.

Bedroom 2 Bedroom 4 4.31m (14'2") max x 3.02m (9'11") x 2.53m 2.51m (83°) (8'4") max Double glazed window Double glazed window to front, built in storage

to rear and single radiator.

Bedroom 3 2.85m (9'4") x 2.61m (8'7")Double glazed window to rear and single