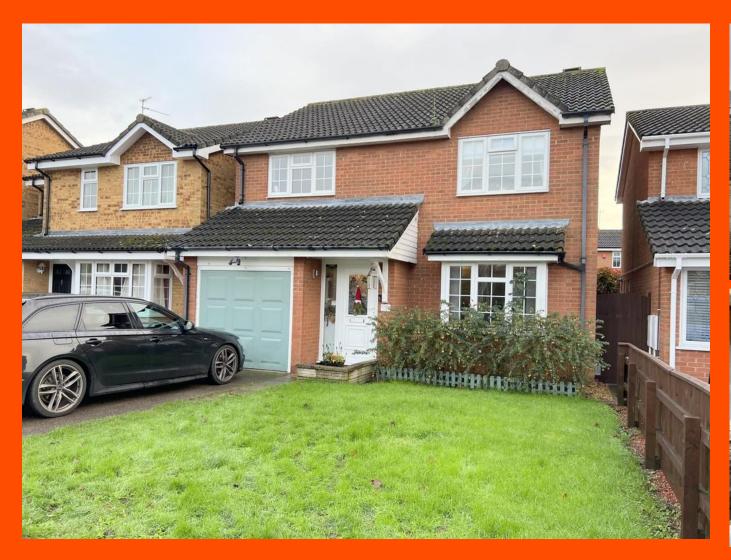

Garage Integral garage with power and light connected and up and over doors.

Outside This property offers parking to the front. A side gate allows access to an enclosed rear garden comprising of lawn, patio and shrub borders.