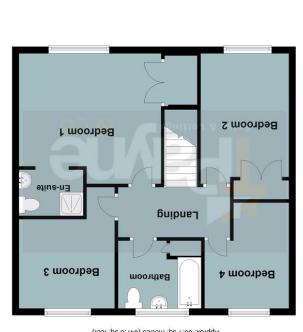

First Floor

Bedroom 1 3.92m (12'10") x 3.7m (12'2") Double glazed window to front, built in storage cupboard and single radiator.

En-suite Fitted with three piece suite comprising wash hand basin, shower cubicle and low-level WC, tiled surround, heated towel rail and vinyl flooring.

Bedroom 2 Bedroom 4 4.31m (14'2") max x 3.02m (9'11") x 2.53m 2.51m (83°) (8'4") max Double glazed window Double glazed window to front, built in storage

to rear and single radiator.

Bedroom 3 2.85m (9'4") x 2.61m (8'7")Double glazed window to rear and single

cupboard and single

radiator.

radiator.

Bathroom Fitted with three piece suite comprising panelled bath, wash hand basin and lowlevel WC, tiled splashbacks, double glazed window to rear, storage cupboard, radiator and vinyl flooring.