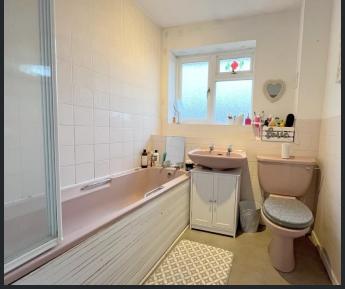

cupboard and single

radiator.

radiator.

Bathroom Fitted with three piece suite comprising panelled bath, wash hand basin and lowlevel WC, tiled splashbacks, double glazed window to rear, storage cupboard, radiator and vinyl flooring.