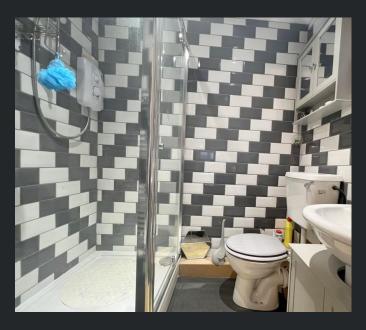

single radiator and tiled

flooring.

Utility 2.46m (8'1") x 1.70m (5'7")

Fitted base level units, plumbing for washing machine and space for tumble dryer, door to garage.

WC

Fitted with two piece suite comprising, wash hand basin and lowlevel WC, tiled splashbacks, single radiator, vinyl flooring and double glazed window to side.