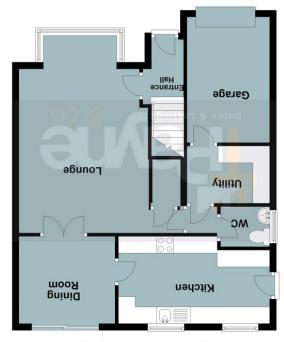

## TPayne & Co

01354 696700 info@tpayneandco.co.uk

Ireton Way, March, Cambs, PE15 9DN

£305,000

Ground Floor

Entrance Hall Single radiator and stairs to the first floor.

Lounge 4.57m (15') x 3.84m (12'7")Double glazed box window to front, built in under stairs storage cupboard and two double radiators.

Dining Room 2.86m (9'5") x 2.59m (8'6")

Single radiator, tiled flooring and double glazed sliding doors leading to the garden. Kitchen 4.50m (14'9") x 2.59m (8'6") max

Fitted with a matching base and eye level units with worktop space over, composite sink with tiled splashbacks, plumbing for dishwasher, space for fridge, freezer and cooker, two double glazed windows to rear,

single radiator and tiled

flooring.

Utility 2.46m (8'1") x 1.70m (5'7")

Fitted base level units, plumbing for washing machine and space for tumble dryer, door to garage.

WC

Fitted with two piece suite comprising, wash hand basin and lowlevel WC, tiled splashbacks, single radiator, vinyl flooring and double glazed window to side.

Garage Integral garage with power and light connected and up and over doors.

Outside This property offers parking to the front. A side gate allows access to an enclosed rear garden comprising of lawn, patio and shrub borders.