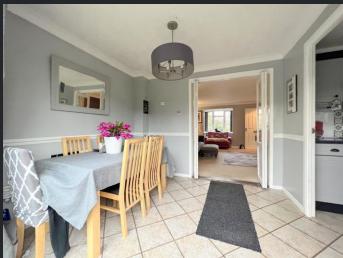

Dining Room 2.86m (9'5") x 2.59m (8'6")

Single radiator, tiled flooring and double glazed sliding doors leading to the garden. Kitchen 4.50m (14'9") x 2.59m (8'6") max

Fitted with a matching base and eye level units with worktop space over, composite sink with tiled splashbacks, plumbing for dishwasher, space for fridge, freezer and cooker, two double glazed windows to rear,