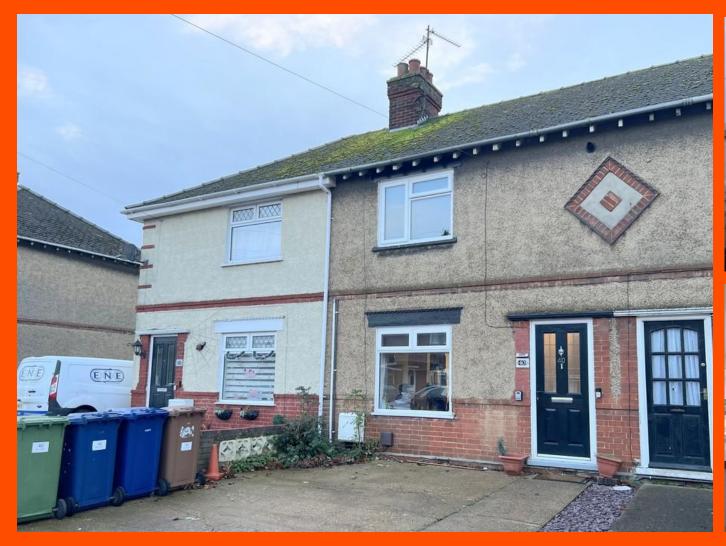

Robingoodfellows Lane, March, Cambs, PE15 8JB

Close To Town Location - Mid-Terraced House - 3 Bedrooms - Kitchen & Lounge/Diner - Ground Floor Bathroom & Separate WC - Enclosed Rear Garden - No Upward Chain - Call To View (01354) 696700

£195,000

**Ground Floor** 

Hall

Entrance door, radiator, and stairs to first floor.

Kitchen

5.03m (16'6") max x 2.43m (8')
Fitted with a range of eye and
base level units with worktop over,
1+1/2 bowl sink with tiled
splashbacks, plumbing for
washing machine, space for
fridge/freezer and cooker, radiator,
tiled flooring, and double-glazed
window and double door to side.