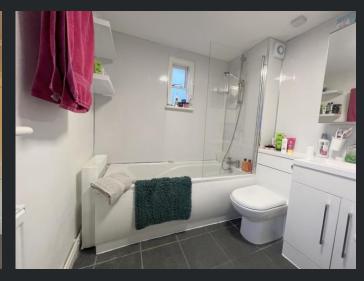

Bathroom

Fitted with three-piece suite comprising bath with shower head over, vanity wash hand basin and low-level WC, part tiled walls, radiator, tiled flooring and double-glazed window to side and rear.