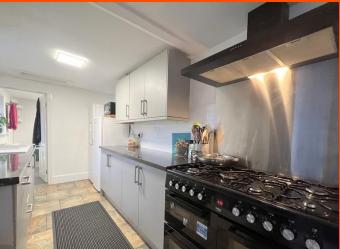

£195,000

**Ground Floor** 

Hall

Entrance door, radiator, and stairs to first floor.

Kitchen

5.03m (16'6") max x 2.43m (8')
Fitted with a range of eye and
base level units with worktop over,
1+1/2 bowl sink with tiled
splashbacks, plumbing for
washing machine, space for
fridge/freezer and cooker, radiator,
tiled flooring, and double-glazed
window and double door to side.