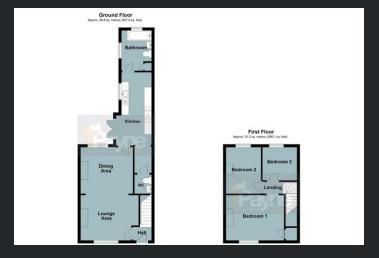

£195,000

**Ground Floor** 

Hall

Entrance door, radiator, and stairs to first floor.

Kitchen

5.03m (16'6") max x 2.43m (8')
Fitted with a range of eye and
base level units with worktop over,
1+1/2 bowl sink with tiled
splashbacks, plumbing for
washing machine, space for
fridge/freezer and cooker, radiator,
tiled flooring, and double-glazed
window and double door to side.

First Floor

Bedroom 1 3.98m (13'1") x 3.11m (10'2")

Double glazed window to front and radiator.

Bedroom 2 3.18m (10'5") x 2.40m (7'10")

Double glazed window to rear and radiator.

Bedroom 3 2.43m (8') x 2.27m (7'5")