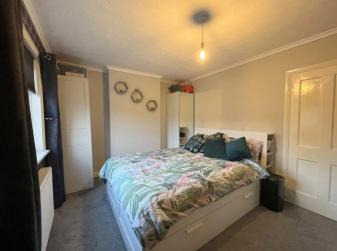

First Floor

Bedroom 1 3.98m (13'1") x 3.11m (10'2")

Double glazed window to front and radiator.

Bedroom 2 3.18m (10'5") x 2.40m (7'10")

Double glazed window to rear and radiator.

Bedroom 3 2.43m (8') x 2.27m (7'5")