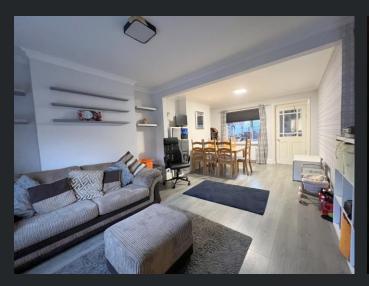

WC

Fitted with a low-level WC, vanity wash hand basin and tiled flooring.

Lounge Area 3.98m (13'1") max x 3.10m (10'2") max
Double glazed window to front, radiator and open plan to:

Dining Area

3.59m (11'9") x 3.18m (10'5") Double glazed window to rear and radiator.