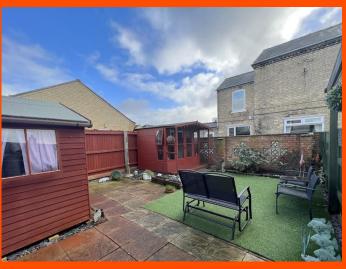

## Outside

This property offers off road parking for two vehicles, a side gate allows access to a low maintenance endosed rear garden, comprising of patio area, artificial grass, shrub borders and a timber built shed and summer house.