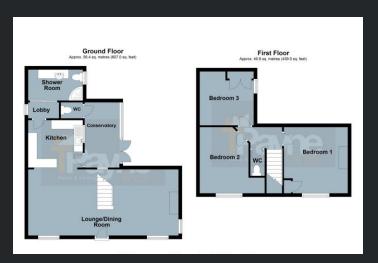

## **Ground Floor**

Max Lounge/Dining Room 8.47m (27'7") x 3.72m (12'2")
Two double glazed windows to the front, along with a window to the side and rear, fireplace with surround, two radiators and stairs leading to the first floor with under stairs cupboard.

Kitchen 3.02m (9'9") x 2.67m (8'7") Fitted with a matching base and eye level units with worktop space over, composite sink with tiled splashbacks, plumbing for dishwasher, space for fridge/freezer, cooker, double glazed window to side and laminate flooring.

Lobby Window to side and sliding door to;

Shower Room
Fitted with three piece suite
comprising shower cubide, wash
hand basin in vanity unit and lowlevel WC, tiled splashback,

window to side, towel rail and laminate flooring.

Conservatory

## UPVC

construction, plumbing for washing machine, space for tumble dryer, laminate flooring, window to side and double doors leading to the rear of the property.

WC

Fitted with low-level WC.

First Floor

Bedroom 1 3.72m (12'2") x 3.60m (11'8")

Double glazed window to front, radiator and storage cupboard.

Bedroom 2 3.78m (12'4") x 2.75m (9') max Double glazed window to front and radiator.

Bedroom 3 3.04m (9'9") x 3.03m

## (9'9")

Window to side and storage cupboard with double doors.

WC

Fitted with low-level WC.