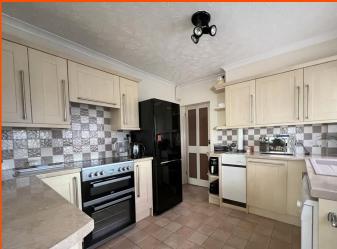

Kitchen 3.02m (9'9") x 2.67m (8'7") Fitted with a matching base and eye level units with worktop space over, composite sink with tiled splashbacks, plumbing for dishwasher, space for fridge/freezer, cooker, double glazed window to side and laminate flooring.