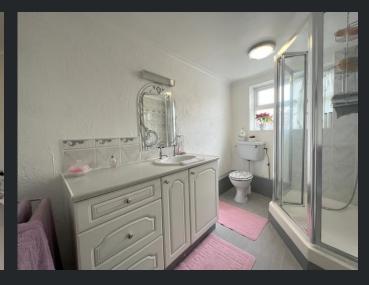

Lobby Window to side and sliding door to;

Shower Room
Fitted with three piece suite
comprising shower cubide, wash
hand basin in vanity unit and lowlevel WC, tiled splashback,

window to side, towel rail and laminate flooring.