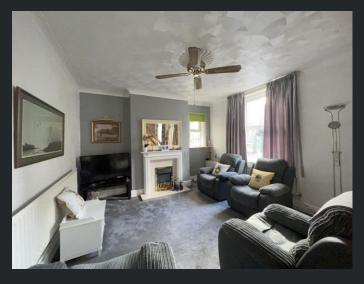

## **Ground Floor**

Max Lounge/Dining Room 8.47m (27'7") x 3.72m (12'2")
Two double glazed windows to the front, along with a window to the side and rear, fireplace with surround, two radiators and stairs leading to the first floor with under stairs cupboard.