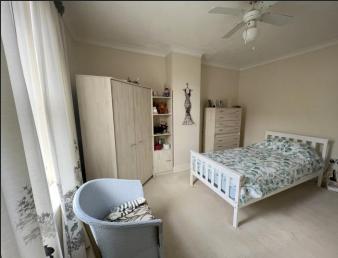

Bedroom 1 3.72m (12'2") x 3.60m (11'8")

Double glazed window to front, radiator and storage cupboard.

Bedroom 2 3.78m (12'4") x 2.75m (9') max Double glazed window to front and radiator.

Bedroom 3 3.04m (9'9") x 3.03m