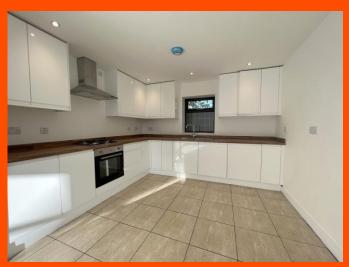

## **Ground Floor**

Entrance Hall
Built in large storage cupboard
and two radiators.

Lounge 4.87m (15'9") x 4.43m (14'5") Window to front, single radiator, newly fitted carpet and spotlights.

Kitchen
3.38m (11") x 3.08m (10'1")
Fitted with a matching base and eye level units with worktop space over, stainless steel sink, integrated dishwasher and washing machine, space for fridge/freezer, built-in oven, built-in gas hob with extractor hood over, window to rear, single radiator, tiled flooring, and spotlights.