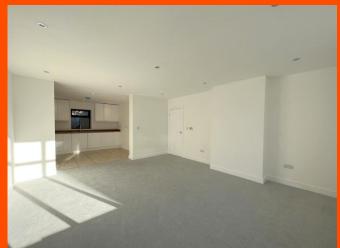

## **Ground Floor**

Entrance Hall
Built in large storage cupboard
and two radiators.

Lounge 4.87m (15'9") x 4.43m (14'5") Window to front, single radiator, newly fitted carpet and spotlights.

Kitchen
3.38m (11") x 3.08m (10'1")
Fitted with a matching base and eye level units with worktop space over, stainless steel sink, integrated dishwasher and washing machine, space for fridge/freezer, built-in oven, built-in gas hob with extractor hood over, window to rear, single radiator, tiled flooring, and spotlights.