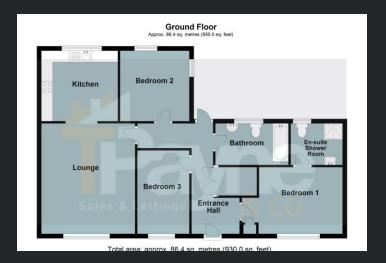

## **Ground Floor**

Entrance Hall
Built in large storage cupboard
and two radiators.

Lounge 4.87m (15'9") x 4.43m (14'5") Window to front, single radiator, newly fitted carpet and spotlights.

Kitchen
3.38m (11") x 3.08m (10'1")
Fitted with a matching base and eye level units with worktop space over, stainless steel sink, integrated dishwasher and washing machine, space for fridge/freezer, built-in oven, built-in gas hob with extractor hood over, window to rear, single radiator, tiled flooring, and spotlights.

Bedroom 1 4.45m (145") max x 2.94m (9'6")
Built in cupboard, window to front, single radiator, newly fitted carpet and spotlights.

En-suite Shower Room Fitted with three-piece suite comprising shower cubide and low-level WC tiled splashback, window to rear, tiled flooring and spot lights.

Bedroom 2 3.11m (10'2") x 3.06m (10') Window to rear and side, single radiator, newly fitted carpet and spotlights.

Bedroom 3 3.74m (12'2") x 2.27m (7'4") Window to front, single radiator, newly fitted carpet and spotlights.

Bathroom

Fitted with three-piece suite comprising panelled bath with showerhead over, wash hand basin and low-level WC, tiled splashbacks, window to rear, single radiator, tiled flooring and spotlights.