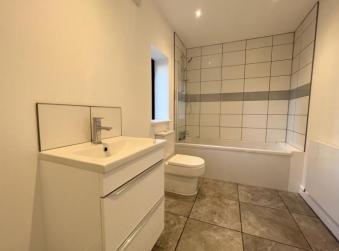

Bathroom

Fitted with three-piece suite comprising panelled bath with showerhead over, wash hand basin and low-level WC, tiled splashbacks, window to rear, single radiator, tiled flooring and spotlights.