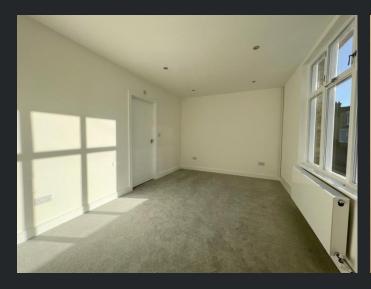

Bedroom 1 4.45m (145") max x 2.94m (9'6")
Built in cupboard, window to front, single radiator, newly fitted carpet and spotlights.

En-suite Shower Room Fitted with three-piece suite comprising shower cubide and low-level WC tiled splashback, window to rear, tiled flooring and spot lights.

Bedroom 2 3.11m (10'2") x 3.06m (10') Window to rear and side, single radiator, newly fitted carpet and spotlights.

Bedroom 3 3.74m (12'2") x 2.27m (7'4") Window to front, single radiator, newly fitted carpet and spotlights.