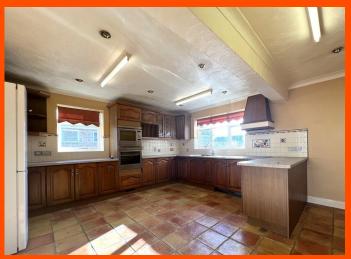

£350,000

Entrance Hall
Entrance door, two storage
cupboards, airing cupboard, two
radiators and door to:

Kitchen/Breakfast Room 4.97m (16'4") x 4.51m (14'10") Fitted with a matching range of base and eye level units with worktop space over, electric hob, double oven, stainless steel sink with tiled splashbacks, space for fridge/freezer, radiator, tiled flooring and double glazed window to front.