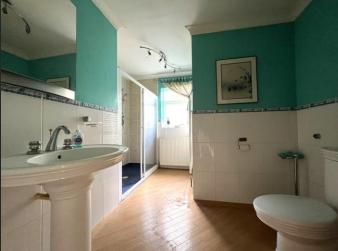

#### Shower Room

Fitted with three-piece suite comprising shower cubide, pedestal wash hand basin and low-level WC part tiled walls, radiator, heated towel rail and double-glazed window to side.

#### WC

Fitted with two-piece suite comprising wash hand basin and low-level WC, part tiled walls, heated towel rail and window to side.

## En-suite

Fitted with two-piece suite comprising pedestal wash hand basin and shower cubide, tiled walls, radiator, tiled flooring and double-glazed window to side.