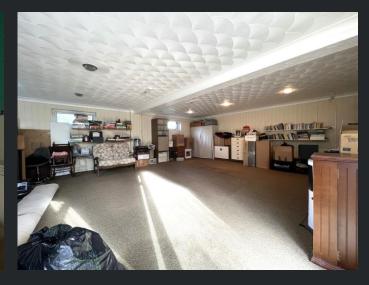

Eastwood, Chatteris, Cambs, PE16 6RU

Sought After Location - Detached Bungalow With Annexe Potential - 3 Bedrooms - Kitchen/Breakfast Room & Utility - Lounge & Conservatory - Shower Room, En Suite & Seperate WC - Enclosed Rear Garden With Large Garden Room - Driveway & Garage - No Upward Chain - Call To View (01354) 696700

£350,000







Entrance Hall
Entrance door, two storage
cupboards, airing cupboard, two
radiators and door to:

Kitchen/Breakfast Room 4.97m (16'4") x 4.51m (14'10") Fitted with a matching range of base and eye level units with worktop space over, electric hob, double oven, stainless steel sink with tiled splashbacks, space for fridge/freezer, radiator, tiled flooring and double glazed window to front.

#### Utility

3.14m (10'4") x 1.33m (4'4") Base units with stainless steel sink with tiled splashbacks, plumbing for washing machine, space for tumble dryer, tiled flooring and double-glazed window to side.

#### WC

Fitted with two-piece suite comprising wash hand basin and low-level WC, part tiled walls, heated towel rail and window to side.

# Lounge

7.40m (24'3") x 3.56m (11'8") Double glazed windo