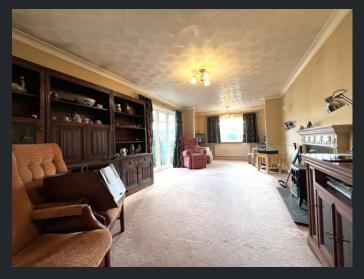

# Lounge

7.40m (24'3") x 3.56m (11'8") Double glazed window to front, double glazed double door and windows to side, electric fireplace and two radiators.