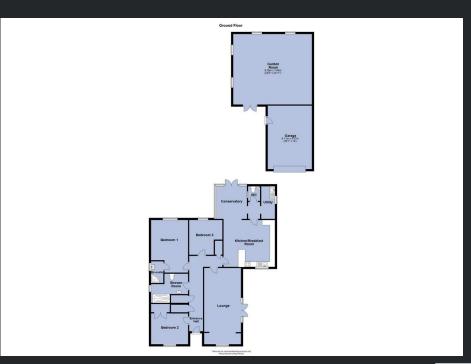

£350,000

Entrance Hall
Entrance door, two storage
cupboards, airing cupboard, two
radiators and door to:

Kitchen/Breakfast Room 4.97m (16'4") x 4.51m (14'10") Fitted with a matching range of base and eye level units with worktop space over, electric hob, double oven, stainless steel sink with tiled splashbacks, space for fridge/freezer, radiator, tiled flooring and double glazed window to front.

#### Utility

3.14m (10'4") x 1.33m (4'4") Base units with stainless steel sink with tiled splashbacks, plumbing for washing machine, space for tumble dryer, tiled flooring and double-glazed window to side.

# Lounge

7.40m (24'3") x 3.56m (11'8") Double glazed window to front, double glazed double door and windows to side, electric fireplace and two radiators.

#### Conservatory

Double glazed double door to rear and double-glazed window to side and rear.

### Bedroom 1

4.80m (15'9") max x 3.58m (11'9") Double glazed window to rear, radiator and door to:

#### Bedroom 2

3.88m (12'9") x 3.58m (11'9")max Double glazed window to front, built in wardrobe and radiator. Bedroom 3 3.35m (11') x 3.21m (10'6") max Double glazed window to rear.

#### Shower Room

Fitted with three-piece suite comprising shower cubide, pedestal wash hand basin and low-level WC part tiled walls, radiator, heated towel rail and double-glazed window to side.

### Garage Electric door.

Garden Room 7.60m x 6.78m Annexe potential.