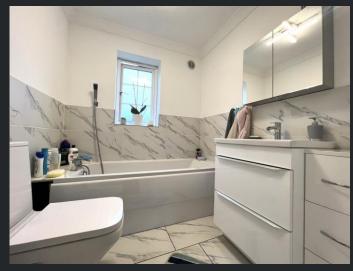

Two double glazed windows to front, fitted with a range of wardrobes and single radiator.

Bedroom 2 3.04m (10') x 2.03m (6'8") Double glazed window to rear and single radiator. Bathroom

Fitted with three piece suite comprising bath, vanity wash hand basin and low-level WC, part tiled walls, extractor fan, double glazed window to rear and tiled flooring.