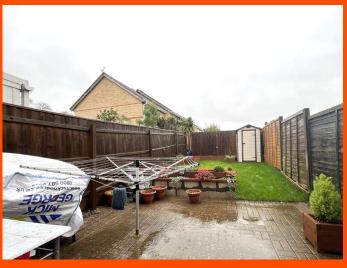

## Outside

The front garden is mainly laid to gravel with slabbed pathway leading to the entrance door, the enclosed rear garden is mostly laid to lawn with a paved area. There are two allocated parking spaces.