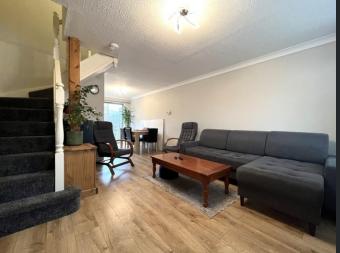

## **Ground Floor**

Porch Entrance door, laminate flooring and door to:

Lounge/Diner
8.06m (26'5") x 3.99m
(13'1")max
Double glazed box window
to front, two single radiators,
laminate flooring, stairs to
first floor, double glazed
sliding doors to garden and
opening to: