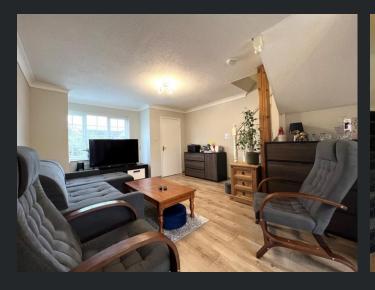

## **Ground Floor**

Porch Entrance door, laminate flooring and door to:

Lounge/Diner
8.06m (26'5") x 3.99m
(13'1")max
Double glazed box window
to front, two single radiators,
laminate flooring, stairs to
first floor, double glazed
sliding doors to garden and
opening to: