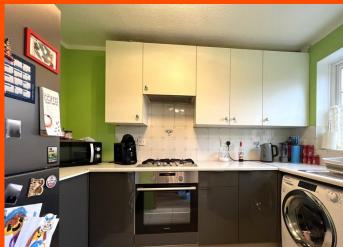

Kitchen
3.03m (9'11") x 1.73m (5'8")
Fitted with a range of base
and eye level units, stainless
steel sink with tiled
splashbacks, plumbing for
washing machine, space for
fridge freezer, electric fan
assisted oven, four ring gas

hob with extractor over, double glazed window to rear, single radiator and laminate flooring.

First Floor

Landing
Airing cupboard, storage
cupboard with radiator and
door to:

Bedroom 1 4.00M (13'1") X 2.5M (8'5") 3.20M MAX