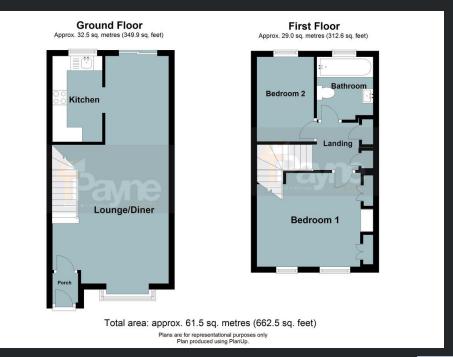

## **Ground Floor**

Porch Entrance door, laminate flooring and door to:

Lounge/Diner
8.06m (26'5") x 3.99m
(13'1")max
Double glazed box window
to front, two single radiators,
laminate flooring, stairs to
first floor, double glazed
sliding doors to garden and
opening to:

Kitchen
3.03m (9'11") x 1.73m (5'8")
Fitted with a range of base
and eye level units, stainless
steel sink with tiled
splashbacks, plumbing for
washing machine, space for
fridge freezer, electric fan
assisted oven, four ring gas

hob with extractor over, double glazed window to rear, single radiator and laminate flooring.

First Floor

Landing
Airing cupboard, storage
cupboard with radiator and
door to:

Bedroom 1 4.00M (13'1") X 2.5M (8'5") 3.20M MAX

Two double glazed windows to front, fitted with a range of wardrobes and single radiator.

Bedroom 2 3.04m (10') x 2.03m (6'8") Double glazed window to rear and single radiator. Bathroom

Fitted with three piece suite comprising bath, vanity wash hand basin and low-level WC, part tiled walls, extractor fan, double glazed window to rear and tiled flooring.