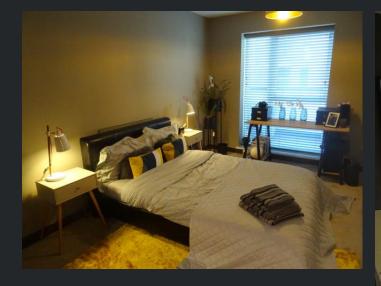

### Master Bedroom

5.01m (16'5") x 2.92m (9'7") Full height double glazed window to the rear, fitted with a built-in double wardrobe with full-length mirrored sliding doors, hanging rails and shelving, radiator.

# Bedroom 2

4.36m (14'4") x 2.67m (8'9") Full height double glazed window to the rear, radiator.