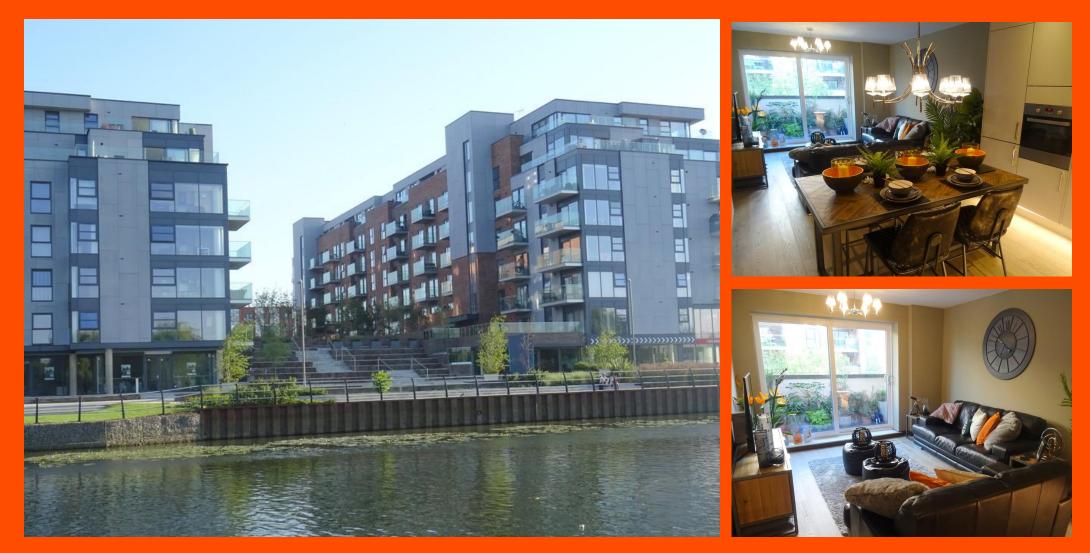

#### Kitchen/Diner/Lounge

7.93m (26') x 4.38m (14'4") Hardwood front door and double glazed sliding doors leading to the balcony, fitted with a matching range of base and eye level units with under lighting, quartz stone worktop space over, sink with a single drainer, curved tap with dip hose extension, Integrated soap dispenser, instant hot water tap with cold water filter, integrated fridge/freezer, dishwasher and washer/dryer, built in electric oven and electric hob with extractor hood over, radiators, light oak strip wood flooring.

Balcony - Balcony 6.88m (22'7") x 1.19m (3'11")

hygge

To the front of the property there is a video entry system, main entrance with foyer and lift, steps leading to the communal gardens and views of the embankment and cathedral.