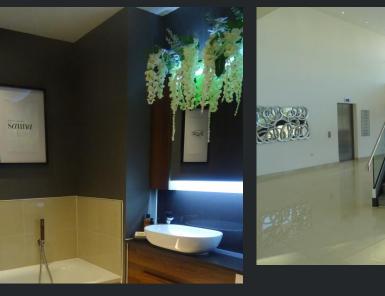

# En-suite 2.30m (77") x 2.04m (6'8")

Walk in shower, wash hand basin, WC with hidden cistern, smart mirror with light and demister, digital taps shower and sink, walnut vanity unit with black porcelain worktops and storage. Heated towel rail, tiled flooring.

#### Bathroom

2.26m (7'5") x 2.04m (6'8") Bath, wash hand basin, WC with hidden cistern, smart mirror with light and demister, digital taps on the bath and sink, walnut vanity unit with black porcelain worktops and storage, Heated towel rail with tiled flooring.

Balcony - Balcony 6.88m (22'7") x 1.19m (3'11")

hygge

To the front of the property there is a video entry system, main entrance with foyer and lift, steps leading to the communal gardens and views of the embankment and cathedral.