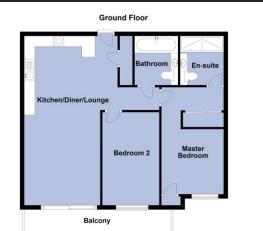

#### Kitchen/Diner/Lounge

7.93m (26') x 4.38m (14'4") Hardwood front door and double glazed sliding doors leading to the balcony, fitted with a matching range of base and eye level units with under lighting, quartz stone worktop space over, sink with a single drainer, curved tap with dip hose extension, Integrated soap dispenser, instant hot water tap with cold water filter, integrated fridge/freezer, dishwasher and washer/dryer, built in electric oven and electric hob with extractor hood over, radiators, light oak strip wood flooring.

### Master Bedroom

5.01m (16'5") x 2.92m (9'7") Full height double glazed window to the rear, fitted with a built-in double wardrobe with full-length mirrored sliding doors, hanging rails and shelving, radiator.

# En-suite 2.30m (77") x 2.04m (6'8")

Walk in shower, wash hand basin, WC with hidden cistern, smart mirror with light and demister, digital taps shower and sink, walnut vanity unit with black porcelain worktops and storage. Heated towel rail, tiled flooring.

# Bedroom 2

4.36m (14'4") x 2.67m (8'9") Full height double glazed window to the rear, radiator.

#### Bathroom

2.26m (7'5") x 2.04m (6'8") Bath, wash hand basin, WC with hidden cistern, smart mirror with light and demister, digital taps on the bath and sink, walnut vanity unit with black porcelain worktops and storage, Heated towel rail with tiled flooring.

Balcony - Balcony 6.88m (22'7") x 1.19m (3'11")

hygge

To the front of the property there is a video entry system, main entrance with foyer and lift, steps leading to the communal gardens and views of the embankment and cathedral.