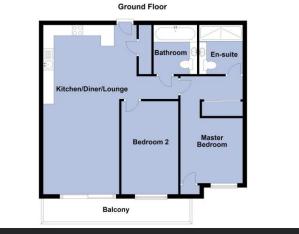

#### Ground Floor

Kitchen/Diner/Lounge 7.93m (26') x 4.38m (14'4") Hardwood front door and double glazed sliding doors leading to the balcony, fitted with a matching range of base and eye level units with under lighting, quartz stone worktop space over, sink with a single drainer, curved tap with clip hose extension, Integrated soap dispenser, instant hot water tap with cold water filter, integrated fridge/freezer, dishwasher and washer/dry er, built in electric ov en and electric hob with extractor hood ov er, radiators, light oak strip wood f looring.

#### Master Bedroom

5.01m (16'5") x 2.92m (9'7") Full height double glazed window to the rear, fitted with a built-in double wardrobe with full-length mirrored sliding doors, hanging rails and shelving, radiator.

En-suite 2.30m (7'7") x 2.04m (6'8") Walk in shower, wash hand basin, WC with hidden cistern, smart mirror with light and demister, digital taps shower and sink, walnut vanity unit with black porcelain worktops and storage. Heated towel rail, tiled flooring.

Bedroom 2 4.36m (14'4") x 2.67m (8'9") Full height double glazed window to the rear, radiator.

#### Bathroom

2.26m (7'5") x 2.04m (6'8") Bath, wash hand basin, WC with hidden cistern, smart mirror with light and demister, digital taps on the bath and sink, walnut v anity unit with black porcelain worktops and storage, Heated towel rail with tiled flooring.

Balcony - Balcony 6.88m (22'7") x 1.19m (3'11")