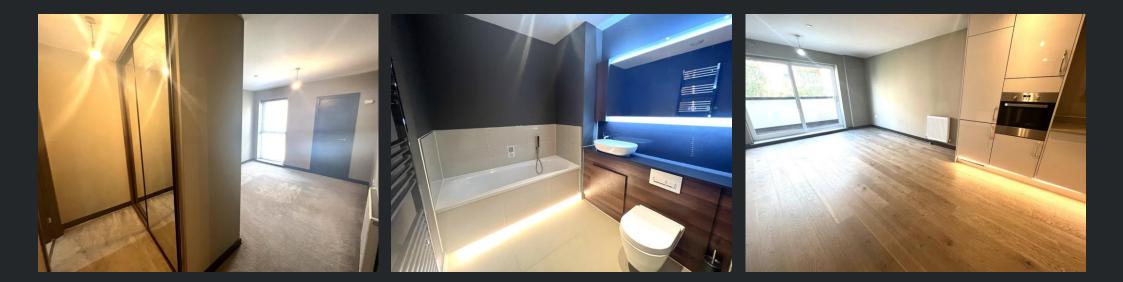

#### Master Bedroom

5.01m (16'5") x 2.92m (9'7") Full height double glazed window to the rear, fitted with a built-in double wardrobe with full-length mirrored sliding doors, hanging rails and shelving, radiator.

En-suite 2.30m (7'7") x 2.04m (6'8") Walk in shower, wash hand basin, WC with hidden cistern, smart mirror with light and demister, digital taps shower and sink, walnut vanity unit with black porcelain worktops and storage. Heated towel rail, tiled flooring.

#### Ground Floor

Kitchen/Diner/Lounge 7.93m (26') x 4.38m (14'4") Hardwood front door and double glazed sliding doors leading to the balcony, fitted with a matching range of base and eye level units with under lighting, quartz stone worktop space over, sink with a single drainer, curved tap with clip hose extension, Integrated soap dispenser, instant hot water tap with cold water filter, integrated fridge/freezer, dishwasher and washer/dry er, built in electric ov en and electric hob with extractor hood ov er, radiators, light oak strip wood f looring.