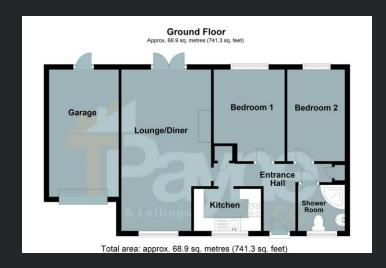

## **Ground Floor**

Entrance Hall
Two built storage cupboards and single radiator.

max Lounge/Diner 6.39m (20'9") x 3.49m (11'4") Double glazed window to front, fitted electric fireplace with surround, two single radiators and double glazed double doors leading to the rear of the property.

Kitchen 2.61m (8'5") x 1.76m (5'7") Fitted with a matching base and eye level units with worktop space over, stainless steel sink with tiled splashbacks, plumbing for washing machine, fridge, built-in electric oven, built-in gas hob, double glazed window to front and vinyl flooring.

Bedroom 1 3.56m (11'6") max x 2.76m (9")

Double glazed window to rear and single radiator.

Bedroom 2 3.56m (116") x 2.24m

### (7'3")

Double glazed window to rear and single radiator.

#### Shower Room

Fitted with three piece suite comprising shower cubide, wash hand basin and low-level WC tiled surround, double glazed window to front, heated towel rail and tiled flooring.

## Garage

Attached garage with up and over door and supplied with power and lighting.