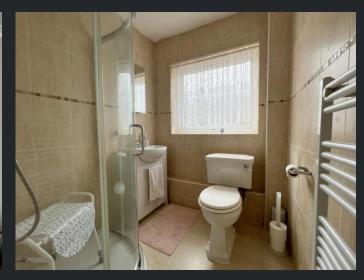

#### Shower Room

Fitted with three piece suite comprising shower cubide, wash hand basin and low-level WC tiled surround, double glazed window to front, heated towel rail and tiled flooring.