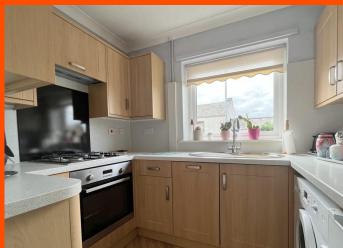

Kitchen 2.61m (8'5") x 1.76m (5'7") Fitted with a matching base and eye level units with worktop space over, stainless steel sink with tiled splashbacks, plumbing for washing machine, fridge, built-in electric oven, built-in gas hob, double glazed window to front and vinyl flooring.