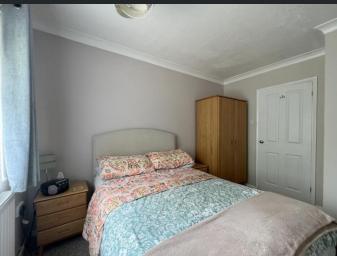

Bedroom 1 3.56m (11'6") max x 2.76m (9")

Double glazed window to rear and single radiator.

Bedroom 2 3.56m (116") x 2.24m

### (7'3")

Double glazed window to rear and single radiator.