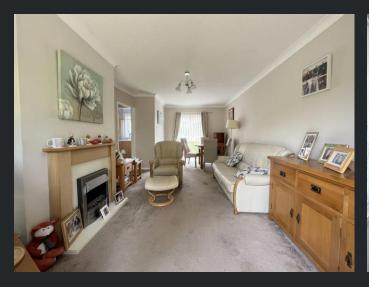

## **Ground Floor**

Entrance Hall
Two built storage cupboards and single radiator.

max Lounge/Diner 6.39m (20'9") x 3.49m (11'4") Double glazed window to front, fitted electric fireplace with surround, two single radiators and double glazed double doors leading to the rear of the property.