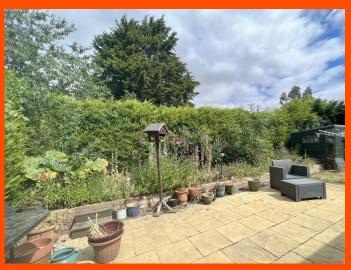

# Outside

The property offers good size front garden planted with mature shrubs and rose bushes and also laid to lawn and a single garage to side with parking in front. A side gate allows access to an endosed rear garden, comprising of patio, lawn, raised borders planted with mature shrubs and plants and a timber built shed.