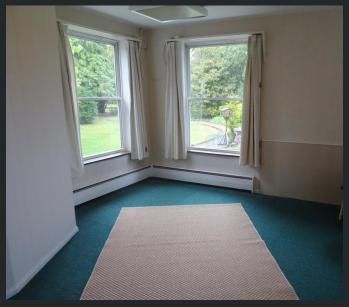

Lounge 4.57m (15') x 4.09m (13'5") 3 Windows, under floor heating. 2 radiators,

security shutters.

Dining Room 3.89m (12'9") x 3.19m (10'6") Window to rear and side, under floor heating, Radiator, double glazed door opening on to patio, security shutters.