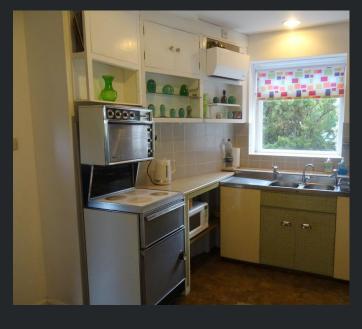

Rear Entrance Full height window to rear, under floor heating, timber panelled ceiling.

Kitchen 3.22m (10'7") x 3.19m (10'5") Window to side, fitted with a range of base and eye level units with worktop space over, built-in pantry and larder cupboard with shelving, twin bowl sink unit with double draining board, tiled splashbacks, space for cooker, under floor heating, high level fan heater, security shutters.