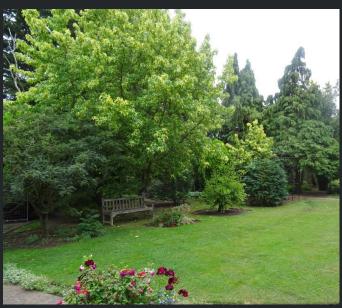

Outside The property is set gardens to the front and rear with lawns, trees and shrubs, 2 greenhouses and a shed. There is a driveway to the front

Garage Up and over door, lighting, and power, Gas boiler, fan heater.