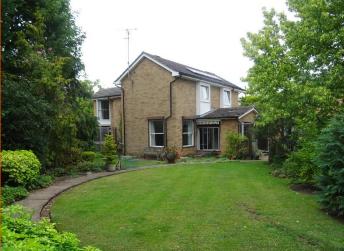

Outside The property is set gardens to the front and rear with lawns, trees and shrubs, 2 greenhouses and a shed. There is a driveway to the front

Garage Up and over door, lighting, and power, Gas boiler, fan heater.