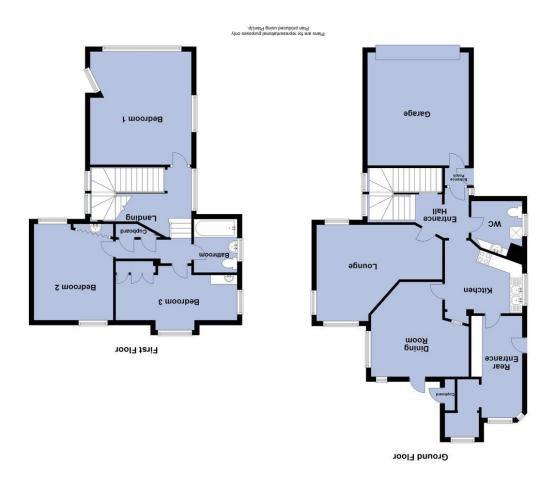

First floor

**Ground floor** 

01354 696700 info@tpayneandco.co.uk www.tpayneandco.co.uk

Wisbech Office
The Boathouse, Harbour Square, Wisbech PE13 3BH

Chatteris Office 6 High Street, Chatteris PE16 6BE

## TPayne & Co

01354 696700 info@tpayneandco.co.uk

Orchard Road, March, Cambs, PE15 9DD

£400,000

**Ground Floor** 

**STORM PORCH** Glazed entrance door with doors to garage and house.

**Entrance Hall** Window to side, cupboard for coats etc, under floor heating, timber panelled ceiling, stairs to first floor, large concealed radiator floor to ceiling.

Lounge 4.57m (15') x 4.09m (13'5") 3 Windows, under floor heating. 2 radiators,

security shutters.

Dining Room 3.89m (12'9") x 3.19m (10'6") Window to rear and side, under floor heating, Radiator, double glazed door opening on to patio, security shutters.

Rear Entrance Full height window to rear, under floor heating, timber panelled ceiling.

Kitchen 3.22m (10'7") x 3.19m (10'5") Window to side, fitted with a range of base and eye level units with worktop space over, built-in pantry and larder cupboard with shelving, twin bowl sink unit with double draining board, tiled splashbacks, space for cooker, under floor heating, high level fan heater, security shutters.

WC / Utility room Window to side, wash hand basin in vanity unit, close coupled WC, tiled splashback, space for washing machine, WC, Water softener, Washing machine, large concealed Hot Water tank with 2 immersion heaters.

Landing Window to sides, timber panelled ceiling, large concealed radiator, loft hatch (for front roof), stairs to second landing.

First Floor

Bedroom 1 4.61m (15'1") x 3.64m (11'11")Window to front and side, 2 radiators.

Bedroom 2 4.10m (13'5") x 3.24m (10'8") Window to rear and front, built-in wardrobes, fitted wash hand basin with tiled splashback,2 radiators.

Bedroom 3 4.96m (16'3") x 2.35m (7'8") Window to rear and

side, built-in wardrobes,

fitted wash hand basin with tiled splashback, radiators.

Bathroom Window to side, panelled bath, wall mounted wash hand basin, close coupled WC, partly tiled walls, Loft hatch, radiator.