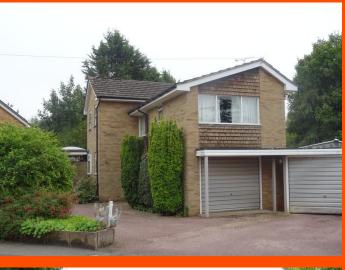

Outside The property is set gardens to the front and rear with lawns, trees and shrubs, 2 greenhouses and a shed. There is a driveway to the front

Garage Up and over door, lighting, and power, Gas boiler, fan heater.

leading to the garages,

NB The property has electric underfloor heating to the ground

floor, and gas central heating to both floors, security shutters to kitchen, dining room, lounge (3), half landing, main landing.