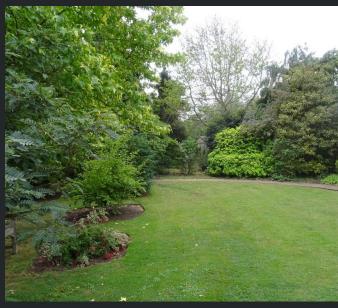

Outside The property is set gardens to the front and rear with lawns, trees and shrubs, 2 greenhouses and a shed. There is a driveway to the front

Garage Up and over door, lighting, and power, Gas boiler, fan heater.