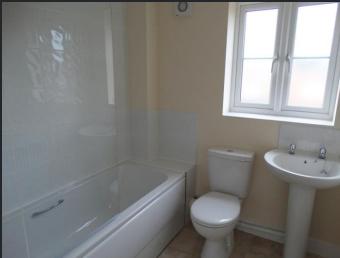

## Bathroom

Panelled bath with shower head over, pedestal wash hand basin and low-level WC, tiled splashbacks, coving to ceiling and double glazed window to rear.