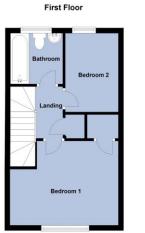

Lounge/Diner 4.15m (137") x 3.89m (12'9") Coving to ceiling, radiator, fitted storage cupboard and double glazed sliding door to rear.

Storage cupboard.

Bedroom 1 4.11m (13'6") max x 3.19m (10'6") Coving to ceiling, radiator, double glazed window to front.

Bedroom 2 2.98m (9'9") x 2.01m

Coving to ceiling, radiator, double glazed window to rear.

## Bathroom

Panelled bath with shower head over, pedestal wash hand basin and low-level WC, tiled splashbacks, coving to ceiling and double glazed window to rear.

## Outside

Rear garden is mainly laid to lawn with gate access to the side. There are two allocated parking spaces.

EPC-C

**Ground Floor** 

advised to recheck the measurements.

First Floor

Agents Notes: Whilst every care has been taken to prepare these sales particulars, they are for guidance purposes only. All measurements are approximate and for general guidance purposes only and whilst every care has been taken to ensure their accuracy, they should not be relied upon and potential buyers are