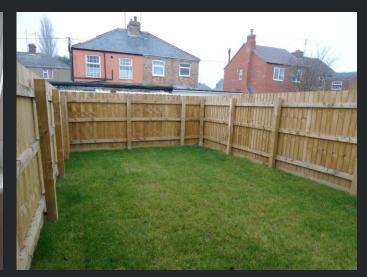

## Outside

Rear garden is mainly laid to lawn with gate access to the side. There are two allocated parking spaces.

EPC-C

**Ground Floor** 

advised to recheck the measurements.

First Floor

Agents Notes: Whilst every care has been taken to prepare these sales particulars, they are for guidance purposes only. All measurements are approximate and for general guidance purposes only and whilst every care has been taken to ensure their accuracy, they should not be relied upon and potential buyers are