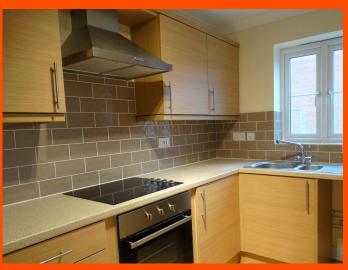

## WC

Low-level WC and wash hand basin, tiled splashbacks and double glazed window to front.

Kitchen 3.20m (10'6") x 1.98m (6'6")

Fitted with a matching range of base and eye level units with worktop, electric oven and hob with extractor hood over, stainless steel sink with mixer tap, space for fridge/freezer, plumbing for washing machine, part tiled walls, radiator, coving to ceiling and double glazed window to front.