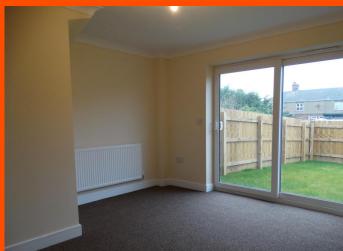

Lounge/Diner 4.15m (137") x 3.89m (12'9") Coving to ceiling, radiator, fitted storage cupboard and double glazed sliding door to rear.

Storage cupboard.

Bedroom 1 4.11m (13'6") max x 3.19m (10'6") Coving to ceiling, radiator, double glazed window to front.

## Outside

Rear garden is mainly laid to lawn with gate access to the side. There are two allocated parking spaces.

EPC-C

**Ground Floor** 

advised to recheck the measurements.

First Floor

Agents Notes: Whilst every care has been taken to prepare these sales particulars, they are for guidance purposes only. All measurements are approximate and for general guidance purposes only and whilst every care has been taken to ensure their accuracy, they should not be relied upon and potential buyers are