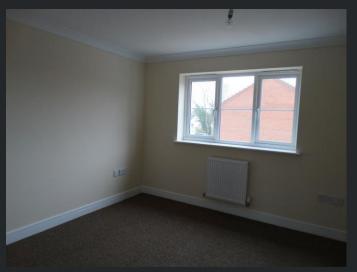

Lounge/Diner 4.15m (137") x 3.89m (12'9") Coving to ceiling, radiator, fitted storage cupboard and double glazed sliding door to rear.

Storage cupboard.

Bedroom 1 4.11m (13'6") max x 3.19m (10'6") Coving to ceiling, radiator, double glazed window to front.

Bedroom 2 2.98m (9'9") x 2.01m

Coving to ceiling, radiator, double glazed window to rear.