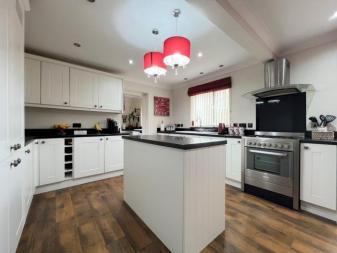

# Kitchen/Diner 5.48m (18') x 3.84m (12'7")

Fitted with a matching range of base and eye level units with worktop space over and matching island unit, gas cooker with extractor hood over, 1+1/2 bowl sink with tiled splashbacks, integrated fridge and dishwasher, radiator, ceiling spotlights, two double glazed windows to rear and door to: