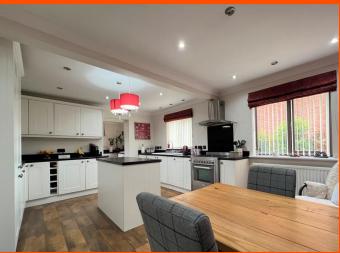

# Kitchen/Diner 5.48m (18') x 3.84m (12'7")

Fitted with a matching range of base and eye level units with worktop space over and matching island unit, gas cooker with extractor hood over, 1+1/2 bowl sink with tiled splashbacks, integrated fridge and dishwasher, radiator, ceiling spotlights, two double glazed windows to rear and door to: