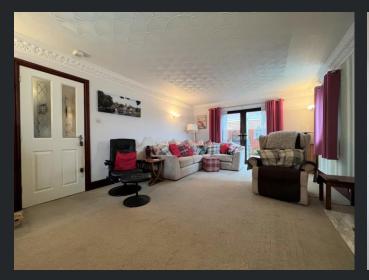

Lounge 6.45m (21'2") x 3.95m (13') Double glazed double doors to rear, double glazed bay window to front, double glazed window to side, two radiators and electric fireplace.