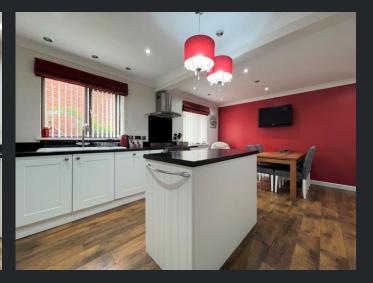

# Kitchen/Diner 5.48m (18') x 3.84m (12'7")

Fitted with a matching range of base and eye level units with worktop space over and matching island unit, gas cooker with extractor hood over, 1+1/2 bowl sink with tiled splashbacks, integrated fridge and dishwasher, radiator, ceiling spotlights, two double glazed windows to rear and door to:

Lounge 6.45m (21'2") x 3.95m (13') Double glazed double doors to rear, double glazed bay window to front, double glazed window to side, two radiators and electric fireplace.