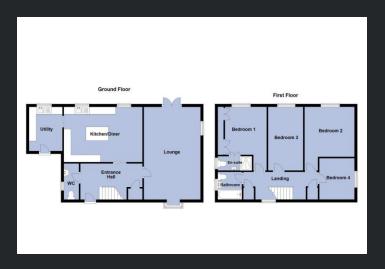

nd double glazed window to side.

#### Bedroom 2

4.43m (14'5") x 3.48m (11'5") max Double glazed window to rear and radiator.

# Bedroom 3 4.43m (14'6") x 2.44m (8') Double glazed window to rear and

Bedroom 4 2.87m (9'5") x 2.45m (8') Double glazed window to side and radiator.

### Bathroom

radiator.

Fitted three-piece suite comprising bath with power shower over, pedestal wash hand basin, low level WC, radiator and double glazed window to side.

# Outside

The property has a driveway to the front and both sides and a single garage with up and over door, power and light. There is gate access into the enclosed side/rear garden which comprises of artificial grass, a gravel area, a covered decking area and a workshop which also has power and light and its own fuse board.

EPC Rating - D