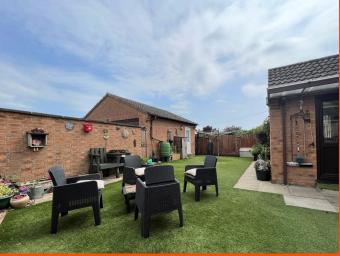

# Outside

The property has a driveway to the front and both sides and a single garage with up and over door, power and light. There is gate access into the enclosed side/rear garden which comprises of artificial grass, a gravel area, a covered decking area and a workshop which also has power and light and its own fuse board.