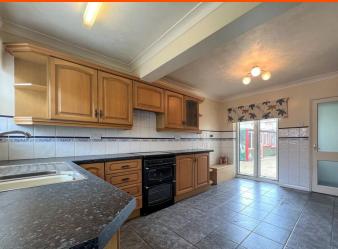

## Kitchen

4.91m (16'1") x 3.86m (12'8") Fitted with a matching range of base and eye level units with worktop space over, 1+1/2 bowl stainless steel sink with tiled splashbacks, integrated fridge, cooker with extractor hood over, storage cupboard, radiator, tiled flooring, stairs to first floor, double glazed entrance door and window to front and double-glazed double door to rear.