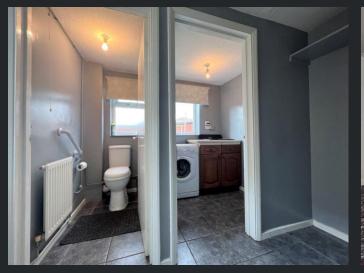

Lounge 4.93m (16'2") x 3.36m (11') Double glazed window to front and rear, wood burner and radiator.

Rear Lobby

Double glazed door to side, tiled flooring and door to:

Utility Area 1.59m (5'3") x 1.53m (5') Matching base units with worktop space over, plumbing for washing machine and doubleglazed window to rear.

## WC

Low level WC, radiator and double-glazed window to rear.

First Floor

Landing Door to: