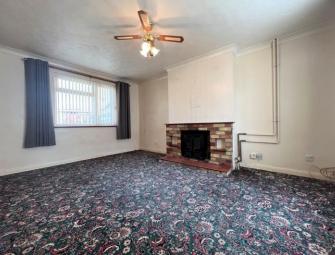

Lounge 4.93m (16'2") x 3.36m (11') Double glazed window to front and rear, wood burner and radiator.

Rear Lobby

Double glazed door to side, tiled flooring and door to:

Utility Area 1.59m (5'3") x 1.53m (5') Matching base units with worktop space over, plumbing for washing machine and doubleglazed window to rear.