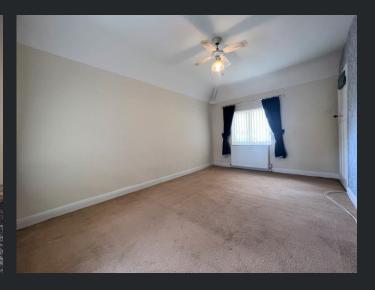

## Bedroom 1

4.55m (14'11") x 2.93m (9'6")
Double glazed w indow to front and rear, radiator and built in storage cupboard.

Bedroom 2

3.90m (12'7") x 3.60m (11'8")max Double glazed w indow to front, boiler cupboard and radiator.

Bedroom 3 2.60m (8'6") x 2.35m (7'9") Double glazed w indow to rear and radiator.