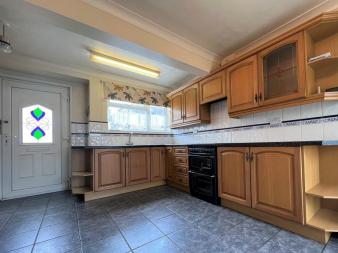

## Kitchen

4.91m (16'1") x 3.86m (12'8") Fitted with a matching range of base and eye level units with worktop space over, 1+1/2 bowl stainless steel sink with tiled splashbacks, integrated fridge, cooker with extractor hood over, storage cupboard, radiator, tiled flooring, stairs to first floor, double glazed entrance door and window to front and double-glazed double door to rear.