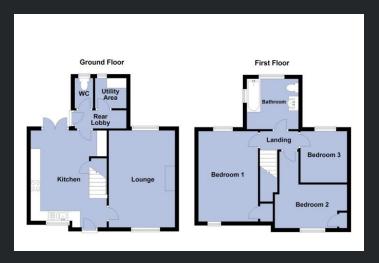

## **Ground Floor**

## Kitchen

4.91m (16'1") x 3.86m (12'8") Fitted with a matching range of base and eye level units with worktop space over, 1+1/2 bowl stainless steel sink with tiled splashbacks, integrated fridge, cooker with extractor hood over, storage cupboard, radiator, tiled flooring, stairs to first floor, double glazed entrance door and window to front and double-glazed double door to rear.

Lounge 4.93m (16'2") x 3.36m (11') Double glazed window to front and rear, wood burner and radiator.

Rear Lobby

Double glazed door to side, tiled flooring and door to:

Utility Area 1.59m (5'3") x 1.53m (5') Matching base units with worktop space over, plumbing for washing machine and doubleglazed window to rear.

## WC

Low level WC, radiator and double-glazed window to rear.

First Floor

Landing Door to:

## Bedroom 1

4.55m (14'11") x 2.93m (9'6")
Double glazed w indow to front and rear, radiator and built in storage cupboard.

Bedroom 2

3.90m (12'7") x 3.60m (11'8")max Double glazed w indow to front, boiler cupboard and radiator.

Bedroom 3 2.60m (8'6") x 2.35m (7'9") Double glazed w indow to rear and radiator.

# Bathroom

Fitted with three-piece suite comprising bath, vanity wash hand basin and low-level WC, part tiled walls, radiator and double-glazed window to side and rear.