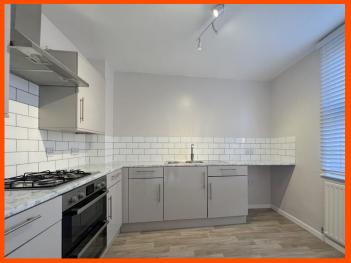

# Kitchen

3.09m (10'1") x 2.92m (9'5") New ly fitted matching range of base and eye level units with worktop space over, stainless steel sink with tiled splashbacks, plumbing for washing machine, space for fridge/freezer, built-in electric oven, built-in gas hob, single radiator, vinyl flooring and double glazed window to front.