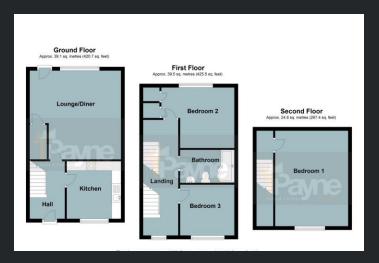

## **Ground Floor**

# Kitchen

3.09m (10'1") x 2.92m (9'5") New ly fitted matching range of base and eye level units with worktop space over, stainless steel sink with tiled splashbacks, plumbing for washing machine, space for fridge/freezer, built-in electric oven, built-in gas hob, single radiator, vinyl flooring and double glazed window to front.

Lounge/Diner
4.91m (16'1") max x 4.77m
(15'6")
Double glazed w indow to rear, tw o single radiators and understairs cupboard.

# First Floor

### Landing

Double glazed w indow to front and stairs leading to the second floor.

# Bedroom 2

3.93m (12'8") max x 3.25m (10'6")

Double glazed window to rear, single radiator, boiler cupboard and airing cupboard.

#### Bedroom 3

3.05m (10') x 2.73m (8'9") Double glazed w indow to front and single radiator

### Bathroom

New ly Fitted w ith three piece suite comprising L-shaped panelled bath, w ash hand basin and low-level WC, tiled splashbacks, radiator and vinyl flooring.

# Second Floor

# Bedroom 1

5.13m (16'8") x 3.84m (12'5") Double glazed w indow to front and two single radiators.