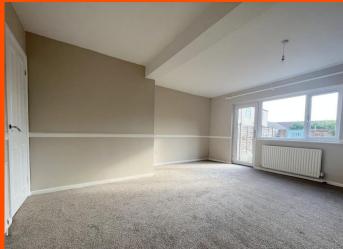

Lounge/Diner
4.91m (16'1") max x 4.77m
(15'6")
Double glazed w indow to rear, tw o single radiators and understairs cupboard.