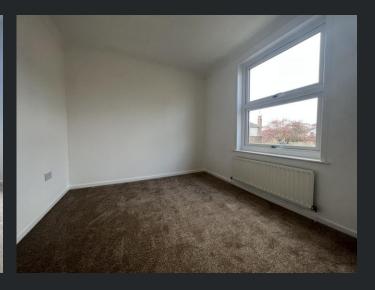

# Bedroom 2

3.93m (12'8") max x 3.25m (10'6")

Double glazed window to rear, single radiator, boiler cupboard and airing cupboard.

#### Bedroom 3

3.05m (10') x 2.73m (8'9") Double glazed w indow to front and single radiator