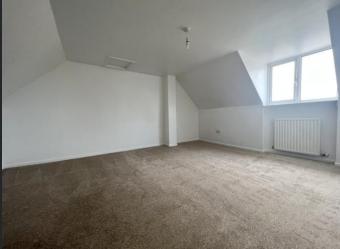

# Bedroom 1

5.13m (16'8") x 3.84m (12'5") Double glazed w indow to front and two single radiators.