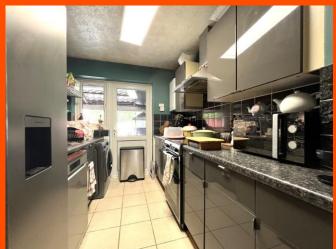

Dining Room 3.49m (11'4") x 2.92m (9'5") Double glazed window to front, single radiator and tiled flooring.

Kitchen 2.96m (§

2.96m (9'7") x 2.18m (7'1")
Fitted with a matching range of base and eye level units with worktop space over, stainless steel sink, plumbing for washing machine and dishwasher, space for fridge/freezer and tiled flooring.