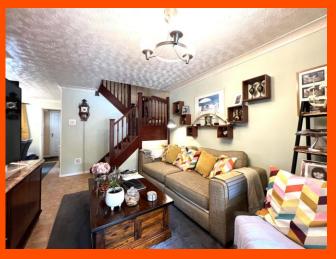

£250,000

Entrance Hall Door to:

WC

Double glazed window to front, fitted with two-piece suite comprising, wash hand basin and low-level WC, single radiator, and tiled flooring.

Lounge

4.34m (14'2") x 3.21m (10'5")
Double glazed sliding doors
leading to the rear of the property,
single radiator, and tiled flooring.