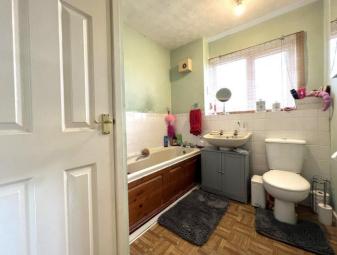

Fitted with a three piece suite comprising of panelled bath, wash hand basin, low level WC, double glazed window to side, single radiator, tiled splashbacks and laminate flooring.

Outside

The property has an integrated garage which has power and lighting with an up and over door, there is also a drive for off road parking to the front. The rear garden is fully endosed comprising of patio area, crazy paving, raised borders and a timber built lean to with tiled roof.