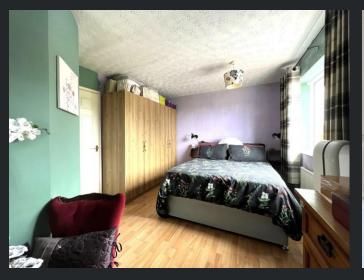

First Floor

Bedroom 1 3.98m (13") max x 3.34m (10'9") max

Double glazed window to rear and single radiator.

En-suite Shower Room
Fitted with three piece suite
comprising shower cubide, wash
hand basin and low-level WC tiled
splashback, double glazed window
to rear, single radiator and
laminate flooring.

Bedroom 2

3.48m (11'4") x 2.64m (8'6") max Double glazed window to front, built in wardrobes with sliding doors and single radiator.

Bedroom 3 2.63m (8'6") x 2.31m (7'5") max Double glazed window to front and single radiator. Bathroom