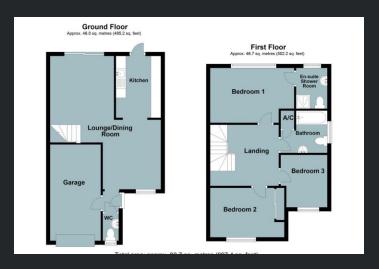

Drake Avenue, Chatteris, Cambs, PE16 6DU

Cul-De-Sac Location - Semi Detached House - 3 Bedrooms - Kitchen, Lounge & Dining Area - Family Bathroom, En-Suite & Ground Floor WC - Garage & Off Road Parking - Low Maintenance Garden - Call To View - (01354) 696700

£250,000

Entrance Hall Door to:

WC

Double glazed window to front, fitted with two-piece suite comprising, wash hand basin and low-level WC, single radiator, and tiled flooring.

Lounge

4.34m (14'2") x 3.21m (10'5")
Double glazed sliding doors
leading to the rear of the property,
single radiator, and tiled flooring.

Dining Room 3.49m (11'4") x 2.92m (9'5") Double glazed window to front, single radiator and tiled flooring.

Kitchen 2.96m (§

2.96m (9'7") x 2.18m (7'1")
Fitted with a matching range of base and eye level units with worktop space over, stainless steel sink, plumbing for washing machine and dishwasher, space for fridge/freezer and tiled flooring.

First Floor

Bedroom 1 3.98m (13") max x 3.34m (10'9") max

Double glazed window to rear and single radiator.

En-suite Shower Room
Fitted with three piece suite
comprising shower cubide, wash
hand basin and low-level WC tiled
splashback, double glazed window
to rear, single radiator and
laminate flooring.

Bedroom 2

3.48m (11'4") x 2.64m (8'6") max Double glazed window to front, built in wardrobes with sliding doors and single radiator.

Bedroom 3 2.63m (8'6") x 2.31m (7'5") max Double glazed window to front and single radiator. Bathroom

Fitted with a three piece suite comprising of panelled bath, wash hand basin, low level WC, double glazed window to side, single radiator, tiled splashbacks and laminate flooring.

Outside

The property has an integrated garage which has power and lighting with an up and over door, there is also a drive for off road parking to the front. The rear garden is fully endosed comprising of patio area, crazy paving, raised borders and a timber built lean to with tiled roof.