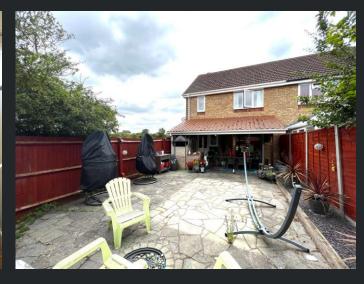

Fitted with a three piece suite comprising of panelled bath, wash hand basin, low level WC, double glazed window to side, single radiator, tiled splashbacks and laminate flooring.

Outside

The property has an integrated garage which has power and lighting with an up and over door, there is also a drive for off road parking to the front. The rear garden is fully endosed comprising of patio area, crazy paving, raised borders and a timber built lean to with tiled roof.