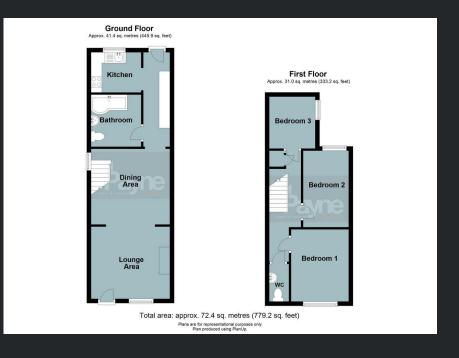

## **Ground Floor**

Kitchen
2.32m (7'7") x 1.97m (6'6")
Fitted with base level units
with worktop space over,
plumbing for washing
machine, space for
fridge/freezer, built-in oven,
hob with extractor hood over,
double-glazed window to
rear and external door
leading to the rear of the
garden.

Lounge Area
3.65m (12') x 3.34m (10'11")
Window to front, open
fireplace with surround,
single radiator and open plan
leading to;

Dining Area 3.69m (12'1") x 3.50m (11'6") Window to side, single radiator and stairs leading to the first floor.

Bathroom

Fitted with a newly fitted three-piece suite comprising of P-shaped panelled bath, wash hand basin, low level WC, tiled splashback and laminate flooring.

First Floor

Landing
Boiler cupboard, door to:

Bedroom 1 3.34m (10'11") x 2.67m (8'9") Double glazed window to front and single radiator.

Bedroom 2 3.54m (11'7") x 2.11m (6'11") Double glazed window to rear and radiator

Bedroom 3 2.40m (7'10") x 2.13m (7') Double glazed window to side and radiator.

WC

Newly fitted two piece suite comprising, wash hand basin and low-level WC and laminate flooring.

Outside

A side gate allows access to an enclosed rear garden comprising of paved and lawn area, gravelled and shrub borders.