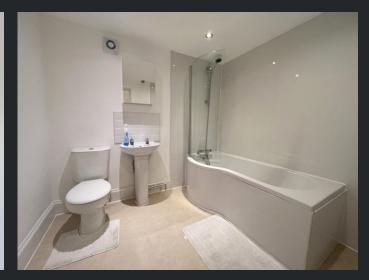

Bathroom

Fitted with a newly fitted three-piece suite comprising of P-shaped panelled bath, wash hand basin, low level WC, tiled splashback and laminate flooring.

First Floor

Landing
Boiler cupboard, door to: