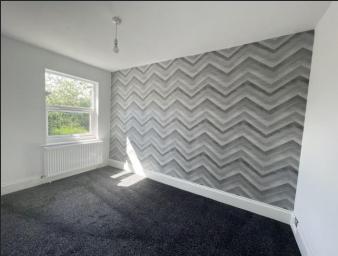

Bedroom 1 3.34m (10'11") x 2.67m (8'9") Double glazed window to front and single radiator.

Bedroom 2 3.54m (11'7") x 2.11m (6'11") Double glazed window to rear and radiator

Bedroom 3 2.40m (7'10") x 2.13m (7') Double glazed window to side and radiator.