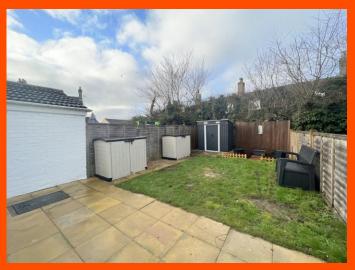

WC

Newly fitted two piece suite comprising, wash hand basin and low-level WC and laminate flooring.

Outside

A side gate allows access to an enclosed rear garden comprising of paved and lawn area, gravelled and shrub borders.