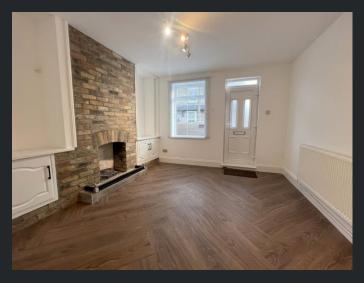

Lounge Area
3.65m (12') x 3.34m (10'11")
Window to front, open
fireplace with surround,
single radiator and open plan
leading to;

Dining Area 3.69m (12'1") x 3.50m (11'6") Window to side, single radiator and stairs leading to the first floor.