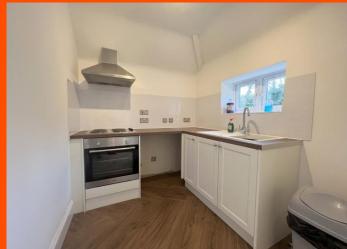

## **Ground Floor**

Kitchen
2.32m (7'7") x 1.97m (6'6")
Fitted with base level units
with worktop space over,
plumbing for washing
machine, space for
fridge/freezer, built-in oven,
hob with extractor hood over,
double-glazed window to
rear and external door
leading to the rear of the
garden.