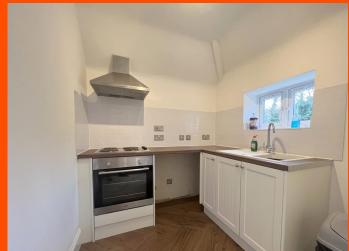

## **Ground Floor**

Kitchen
2.32m (7'7") x 1.97m (6'6")
Fitted with base level units
with worktop space over,
plumbing for washing
machine, space for
fridge/freezer, built-in oven,
hob with extractor hood over,
double-glazed window to
rear and external door
leading to the rear of the
garden.