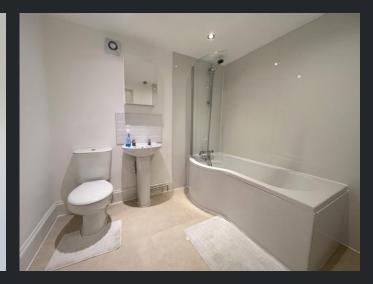

Bathroom

Fitted with a newly fitted three-piece suite comprising of P-shaped panelled bath, wash hand basin, low level WC, tiled splashback and laminate flooring.

First Floor

Landing
Boiler cupboard, door to: