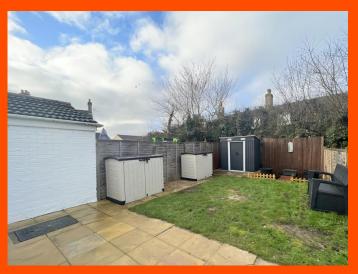

WC

Newly fitted two piece suite comprising, wash hand basin and low-level WC and laminate flooring.

Outside

A side gate allows access to an enclosed rear garden comprising of paved and lawn area, gravelled and shrub borders.