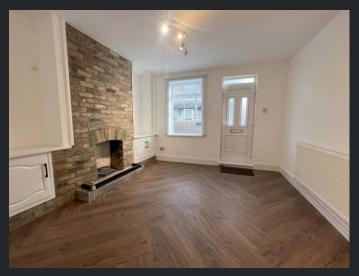

Lounge Area
3.65m (12') x 3.34m (10'11")
Window to front, open
fireplace with surround,
single radiator and open plan
leading to;

Dining Area 3.69m (12'1") x 3.50m (11'6") Window to side, single radiator and stairs leading to the first floor.