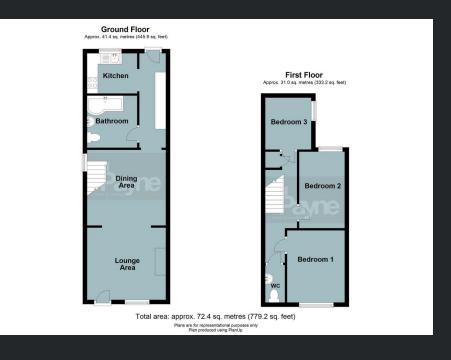

## **Ground Floor**

Kitchen
2.32m (7'7") x 1.97m (6'6")
Fitted with base level units
with worktop space over,
plumbing for washing
machine, space for
fridge/freezer, built-in oven,
hob with extractor hood over,
double-glazed window to
rear and external door
leading to the rear of the
garden.

Lounge Area
3.65m (12') x 3.34m (10'11")
Window to front, open
fireplace with surround,
single radiator and open plan
leading to;

Dining Area 3.69m (12'1") x 3.50m (11'6") Window to side, single radiator and stairs leading to the first floor.

Bathroom

Fitted with a newly fitted three-piece suite comprising of P-shaped panelled bath, wash hand basin, low level WC, tiled splashback and laminate flooring.

First Floor

Landing
Boiler cupboard, door to:

Bedroom 1 3.34m (10'11") x 2.67m (8'9") Double glazed window to front and single radiator.

Bedroom 2 3.54m (11'7") x 2.11m (6'11") Double glazed window to rear and radiator

Bedroom 3 2.40m (7'10") x 2.13m (7') Double glazed window to side and radiator.

WC

Newly fitted two piece suite comprising, wash hand basin and low-level WC and laminate flooring.

Outside

A side gate allows access to an enclosed rear garden comprising of paved and lawn area, gravelled and shrub borders.