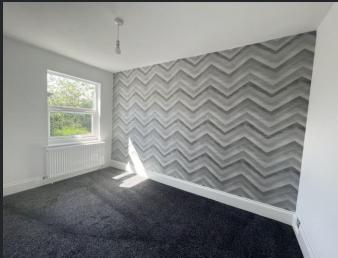

Lounge Area
3.65m (12') x 3.34m (10'11")
Window to front, open
fireplace with surround,
single radiator and open plan
leading to;

Dining Area 3.69m (12'1") x 3.50m (11'6") Window to side, single radiator and stairs leading to the first floor.