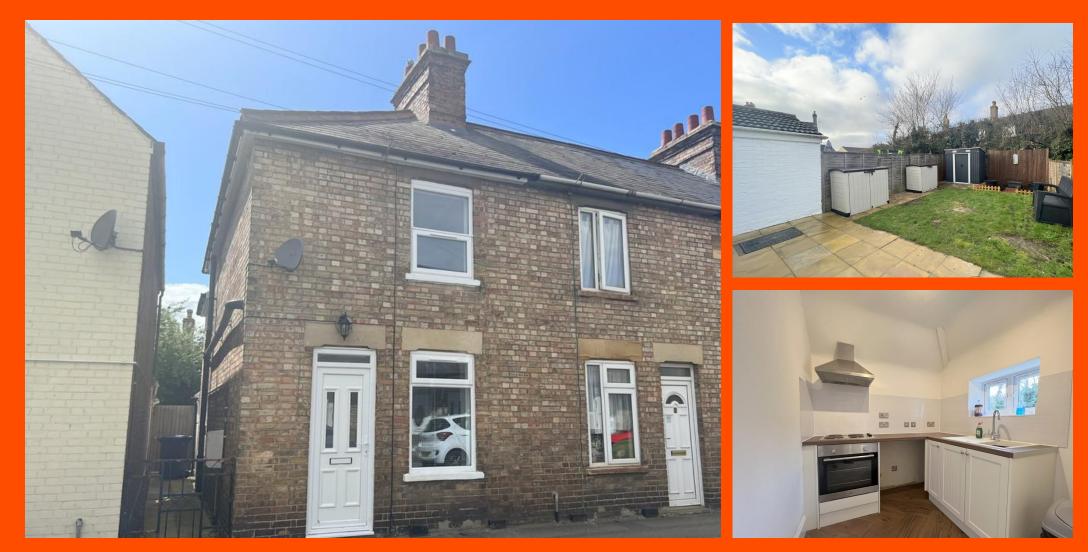

## Burnsfield Street, Chatteris, Cambs, PE16 6ES

Newly Refurbished - End Terraced House - 3 Bedrooms - Kitchen - Lounge/Dining Room - Ground Floor Bathroom & First Floor WC - Enclosed Rear Garden - No Upward Chain - Call To View (01354) 696700

#### Kitchen

2.32m (7'7") x 1.97m (6'6") Fitted with base level units with worktop space over, plumbing for washing machine, space for fridge/freezer, built-in oven, hob with extractor hood over, double-glazed window to rear and external door leading to the rear of the garden.

#### Outside

A side gate allows access to an enclosed rear garden comprising of paved and lawn area, gravelled and shrub borders.