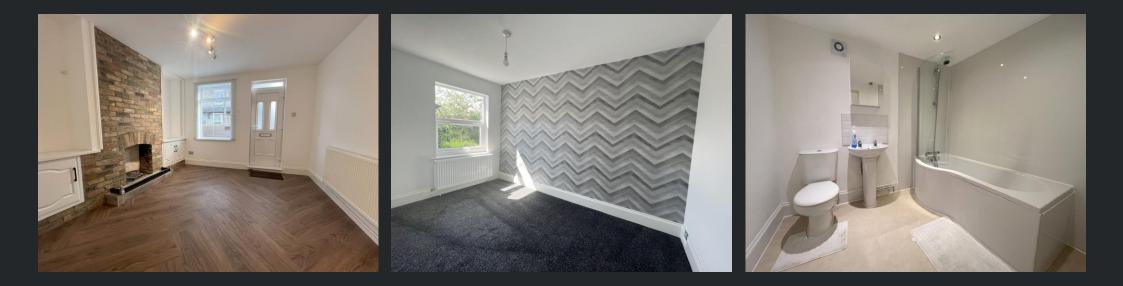

#### Lounge Area

3.65m (12') x 3.34m (10'11") Window to front, open fireplace with surround, single radiator and open plan leading to;

Dining Area 3.69m (12'1") x 3.50m (11'6") Window to side, single radiator and stairs leading to the first floor.

#### Bathroom

Fitted with a newly fitted three-piece suite comprising of P-shaped panelled bath, wash hand basin, low level WC, tiled splashback and laminate flooring.

**First Floor** 

Landing Boiler cupboard, door to:

Bedroom 1 3.34m (10'11") x 2.67m (8'9") Double glazed window to front and single radiator.

Bedroom 2 3.54m (11'7") x 2.11m (6'11") Double glazed window to rear and radiator