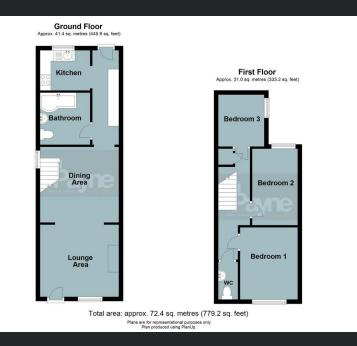

#### **Ground Floor**

#### Kitchen

2.32m (7'7") x 1.97m (6'6") Fitted with base level units with worktop space over, plumbing for washing machine, space for fridge/freezer, built-in oven, hob with extractor hood over, double-glazed window to rear and external door leading to the rear of the garden.

#### Lounge Area

3.65m (12') x 3.34m (10'11") Window to front, open fireplace with surround, single radiator and open plan leading to;

Dining Area 3.69m (12'1") x 3.50m (11'6") Window to side, single radiator and stairs leading to the first floor.

#### Bathroom

Fitted with a newly fitted three-piece suite comprising of P-shaped panelled bath, wash hand basin, low level WC, tiled splashback and laminate flooring.

**First Floor** 

Landing Boiler cupboard, door to:

Bedroom 1 3.34m (10'11") x 2.67m (8'9") Double glazed window to front and single radiator.

Bedroom 2 3.54m (11'7") x 2.11m (6'11") Double glazed window to rear and radiator

#### Bedroom 3

2.40m (7'10") x 2.13m (7') Double glazed window to side and radiator.

#### WC

Newly fitted two piece suite comprising, wash hand basin and low-level WC and laminate flooring.