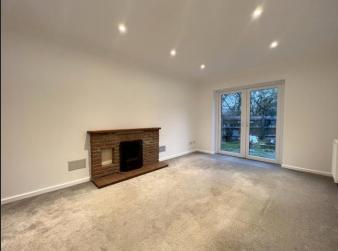

### Hall

Two storage cupboards and single radiator.

Lounge 5.14m (16'8") max x 3.91m (12'8")

Double glazed box window to front, open fire with brick built surround, single radiator and double glazed double doors leading to the rear of the garden.