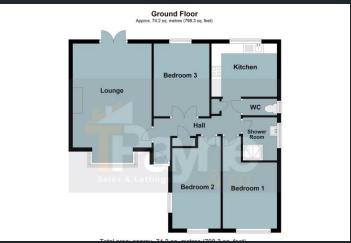

## Ground Floor

### Hall

Two storage cupboards and single radiator.

Lounge 5.14m (16'8") max x 3.91m (12'8")

Double glazed box window to front, open fire with brick built surround, single radiator and double glazed double doors leading to the rear of the garden.

Kitchen 3.25m (10'6") x 2.63m (8'6")

Fitted with a matching base and eye level units with worktop space over, stainless steel sink with tiled splashbacks, integrated fridge/freezer, dishwasher and washing machine, electric oven, electric hob, double glazed window to rear and tiled flooring.

#### WC

fitted with low-level WC, tiled splashback, single radiator, tiled flooring and double glazed window to side.

# Shower Room

Fitted with two piece suite comprising shower cubide and wash hand basin with tiled splashbacks, double glazed window to side, heated towel rail and tiled flooring.

Bedroom 1 2.69m (8'8") x 2.00m (6'5")

Double glazed window to front and single radiator.

Bedroom 2 3.98m (13'0") x 2.40m (7'8")

Double glazed window to side, double glazed window to front and single radiator.

Bedroom 3 3.60m (11'8") x 2.76m (9'0")

Double glazed window to rear and single radiator.

### Outside-

There is a single garage to the front of the property with parking in front. The rear garden offers a generous plot, comprising of patio

and lawn, shrub borders and mature trees surrounding.