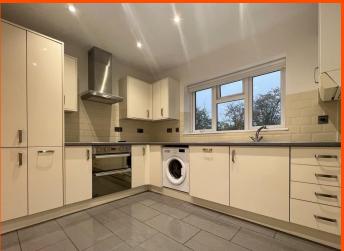

Kitchen 3.25m (10'6") x 2.63m (8'6")

Fitted with a matching base and eye level units with worktop space over, stainless steel sink with tiled splashbacks, integrated fridge/freezer, dishwasher and washing machine, electric oven, electric hob, double glazed window to rear and tiled flooring.