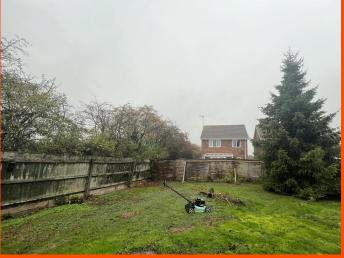

### Outside-

There is a single garage to the front of the property with parking in front. The rear garden offers a generous plot, comprising of patio

and lawn, shrub borders and mature trees surrounding.