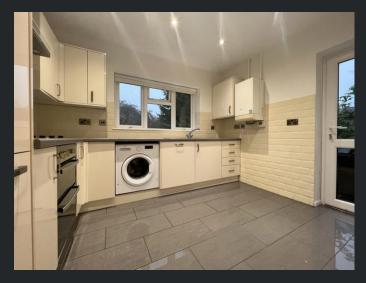

Kitchen 3.25m (10'6") x 2.63m (8'6")

Fitted with a matching base and eye level units with worktop space over, stainless steel sink with tiled splashbacks, integrated fridge/freezer, dishwasher and washing machine, electric oven, electric hob, double glazed window to rear and tiled flooring.