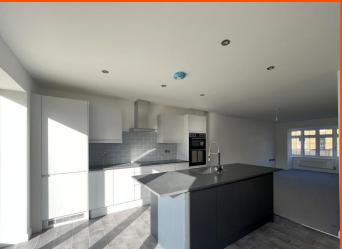

## **Ground Floor**

Entrance Hall
Single radiator and stairs leading to the first floor:

MAX Open Plan Living 10.07m (33'03") x 5.50m (18'0")

Kitchen/Dining Area

Fitted with matching base and eye level units with work top space over, integrated fridge freezer, integrated dishwasher, integrated washing machine, electric hob and oven, laminate flooring, single radiator and double glazed double doors leading to the rear of the property.