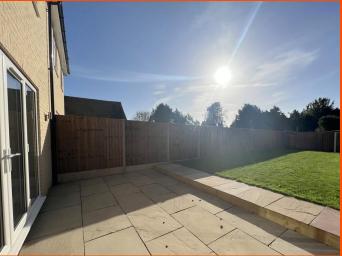

Second Floor

Landing

Built-in storage cupboard and door to;

Bedroom 4 4.52m (14'8") x 3.45m (11'3")

Two skylights, two storage cupboards and single radiator.

Outside-

Drive to the front of the property, side gate allows access to an endosed rear garden comprising of black paved area and lawn, there is also a large shed to the bottom of the garden.