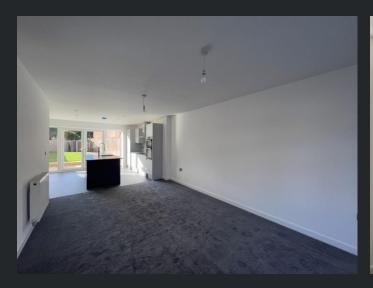

## **Ground Floor**

Entrance Hall
Single radiator and stairs leading to the first floor:

MAX Open Plan Living 10.07m (33'03") x 5.50m (18'0")

Kitchen/Dining Area

Fitted with matching base and eye level units with work top space over, integrated fridge freezer, integrated dishwasher, integrated washing machine, electric hob and oven, laminate flooring, single radiator and double glazed double doors leading to the rear of the property.

Living Area

Double glazed bay window to the front and two single radiators.

WC

Fitted with a two piece suite comprising of low level WC and wash hand basin, laminate flooring, storage cupboard and tile splashbacks.