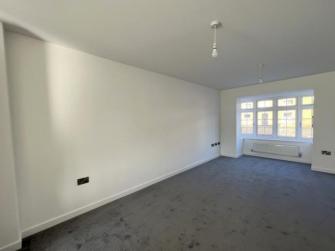

## **Ground Floor**

Entrance Hall
Single radiator and stairs leading to the first floor:

MAX Open Plan Living 10.07m (33'03") x 5.50m (18'0")

Kitchen/Dining Area

Fitted with matching base and eye level units with work top space over, integrated fridge freezer, integrated dishwasher, integrated washing machine, electric hob and oven, laminate flooring, single radiator and double glazed double doors leading to the rear of the property.

Living Area

Double glazed bay window to the front and two single radiators.

WC

Fitted with a two piece suite comprising of low level WC and wash hand basin, laminate flooring, storage cupboard and tile splashbacks.