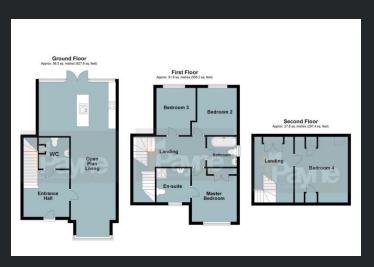

## **Ground Floor**

Entrance Hall
Single radiator and stairs leading to the first floor:

MAX Open Plan Living 10.07m (33'03") x 5.50m (18'0")

Kitchen/Dining Area

Fitted with matching base and eye level units with work top space over, integrated fridge freezer, integrated dishwasher, integrated washing machine, electric hob and oven, laminate flooring, single radiator and double glazed double doors leading to the rear of the property.

Living Area

Double glazed bay window to the front and two single radiators.

WC

Fitted with a two piece suite comprising of low level WC and wash hand basin, laminate flooring, storage cupboard and tile splashbacks.

First Floor

Landing

Single radiator and stairs leading to the second floor;

Master Bedroom 3.60m (11'8") x 3.03m (9'9") Double glazed window to front, built-in double wardrobe(s) and single radiator.

En-suite

Fitted with three piece suite comprising wash hand basin, shower cubicle and low-level WC, tiled splashbacks, double glazed window to front and laminate flooring.

Bedroom 2 3.18m (10'4") x 2.67m (8'7")

Double glazed window to rear and single radiator.

Bedroom 3 3.18m (10'4") x 2.65m (8'7") max Double glazed window to rear and single radiator. Bathroom

Fitted with three piece suite with oval panelled bath, wash hand basin and low-level WC, tiled splashbacks, double glazed window to side, heated towel rail and laminate flooring.

Second Floor

Landing

Built-in storage cupboard and door to;

Bedroom 4 4.52m (14'8") x 3.45m (11'3")

Two skylights, two storage cupboards and single radiator.

Outside-

Drive to the front of the property, side gate allows access to an endosed rear garden comprising of black paved area and lawn, there is also a large shed to the bottom of the garden.