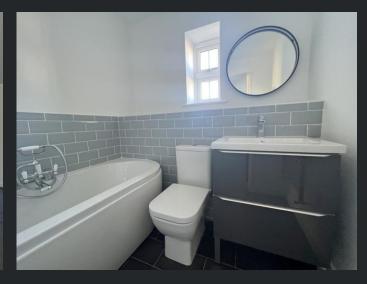

Fitted with three piece suite comprising wash hand basin, shower cubicle and low-level WC, tiled splashbacks, double glazed window to front and laminate flooring.

Bedroom 2 3.18m (10'4") x 2.67m (8'7")

Double glazed window to rear and single radiator.

Bedroom 3 3.18m (10'4") x 2.65m (8'7") max Double glazed window to rear and single radiator. Bathroom

Fitted with three piece suite with oval panelled bath, wash hand basin and low-level WC, tiled splashbacks, double glazed window to side, heated towel rail and laminate flooring.