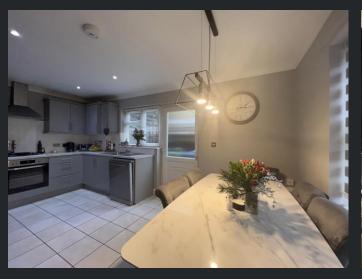

# Kitchen/Breakfast Room

4.87m (16') x 2.97m (9'9")

Fitted with a matching range of base and eye level units, worktops with tiled splashbacks, stainless steel sink with mixer tap, plumbing for dishwasher, fitted oven, four ring gas hob, extractor hood, double glazed window to front and side, double glazed door to side access, radiator, coving to ceiling, and door to: