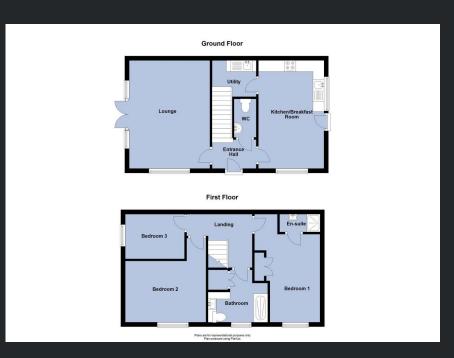

## Ground Floor

## Entrance Hall

Double glazed entrance door, tiled flooring, coving to ceiling, stairs to first floor and doors to:

### WC

Pedestal wash hand basin with tiled splashbacks and low-level WC, radiator, tiled flooring and coving to ceiling.

# Lounge

4.87m (16') x 3.65m (12')

Double glazed double doors leading to garden, double glazed window to front, radiator and coving to ceiling.

# Kitchen/Breakfast Room

4.87m (16') x 2.97m (9'9")

Fitted with a matching range of base and eye level units, worktops with tiled splashbacks, stainless steel sink with mixer tap, plumbing for dishwasher, fitted oven, four ring gas hob, extractor hood, double glazed window to front and side, double glazed door to side access, radiator, coving to ceiling, and door to:

# Utility

2.00m (6'7") max x 1.63m (54") min
Fitted with wall mounted storage
cupboards, stainless steel sink unit with
mixer tap and cupboard under,
plumbing for washing machine and
space for tumble dryer, tiled flooring and
coving to ceiling.

#### First Floor

# Landing

Radiator, stairs to ground floor and doors to:

## Bedroom 1

3.89m (12'7") max x 2.27m (75") min Double glazed window to front, built in wardrobe, radiator and coving to ceiling.

#### En-suite

Fitted with wash hand basin and shower cubicle, tiled splashbacks, radiator and coving to ceiling.

#### Bedroom 2

3.65m (12') in to wardrobes x 2.76m (9'1")

Double glazed window to front, radiator and coving to ceiling.

# Bedroom 3 2.68m (8'10") x 2.00m (6'7") Double glazed window to side, radiator

and coving to ceiling.

## Bathroom

Fitted bath with shower head over, vanity wash hand basin and WC with hidden cistern, double glazed window to front, radiator, tiled flooring, coving to ceiling and storage cupboard(s)