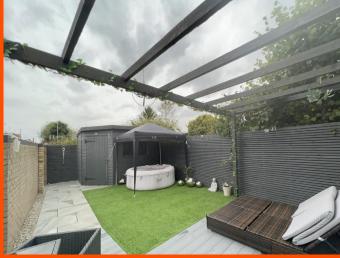

## Outside

Enclosed rear garden comprising of payed area, artificial grass, timber framed shed to the rear. There is also a decked area with a timber built Pegula over.