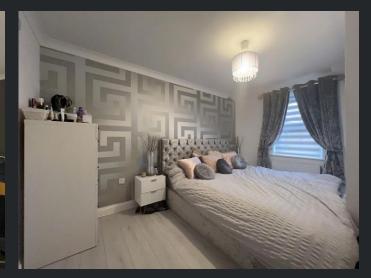

## Bedroom 1

3.89m (12'7") max x 2.27m (75") min Double glazed window to front, built in wardrobe, radiator and coving to ceiling.

#### Bedroom 2

3.65m (12') in to wardrobes x 2.76m (9'1")

Double glazed window to front, radiator and coving to ceiling.

# Bedroom 3 2.68m (8'10") x 2.00m (6'7") Double glazed window to side, radiator

and coving to ceiling.