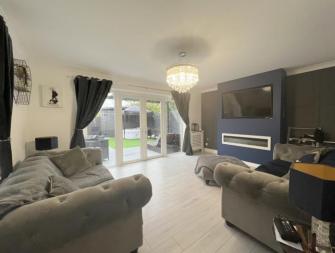

# Lounge

4.87m (16') x 3.65m (12')

Double glazed double doors leading to garden, double glazed window to front, radiator and coving to ceiling.