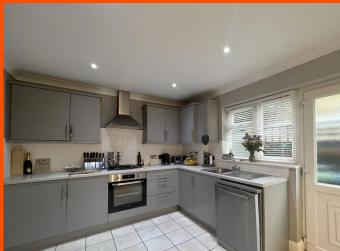

# Kitchen/Breakfast Room

4.87m (16') x 2.97m (9'9")

Fitted with a matching range of base and eye level units, worktops with tiled splashbacks, stainless steel sink with mixer tap, plumbing for dishwasher, fitted oven, four ring gas hob, extractor hood, double glazed window to front and side, double glazed door to side access, radiator, coving to ceiling, and door to: