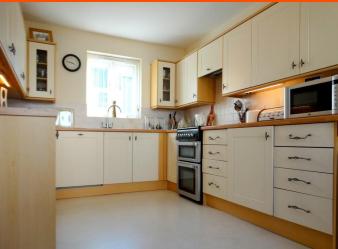

## Lounge

4.74m (15'7") max x 3.14m (10'4") Double glazed bay window to front, double glazed windows and double glazed double doors to rear, feature fire place with gas flame effectfire and radiator.

Kitchen/Dining Room 4.74m (15'7") x 2.72m (8'11") Double glazed window to front, double glazed windows and double glazed double doors to rear, fitted with a matching range of base and ey e lev el units and drawers, worktop, 1+1/4 bowl stainless steel sink with mixer tap tiled splashbacks, integrated fridge, freezer, dishwasher

and washing machine, space for cooker, pull out extractor hood over and radiator.