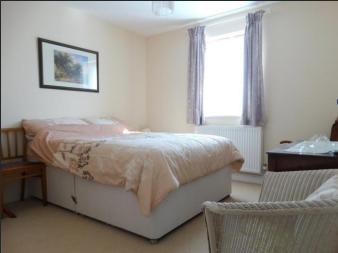

## Bedroom 1

3.18m (10'5") x 3.04m (10')
Double glazed window to front, built-in wardrobes with hanging rail and shelving, radiator and door to:

## Bedroom 2

3.83m (12'7") max x 3.11m (10'2") Double glazed window to front, built-in wardrobes with hanging rail and shelving and radiator.

# Bedroom 3

2.83m (9'3") x 2.68m (8'10")

Double glazed window to front and radiator.