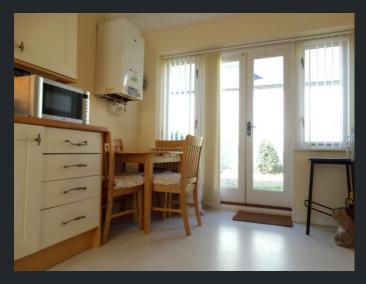

## Lounge

4.74m (15'7") max x 3.14m (10'4") Double glazed bay window to front, double glazed windows and double glazed double doors to rear, feature fire place with gas flame effectfire and radiator.

Kitchen/Dining Room 4.74m (15'7") x 2.72m (8'11") Double glazed window to front, double glazed windows and double glazed double doors to rear, fitted with a matching range of base and ey e lev el units and drawers, worktop, 1+1/4 bowl stainless steel sink with mixer tap tiled splashbacks, integrated fridge, freezer, dishwasher

and washing machine, space for cooker, pull out extractor hood over and radiator.