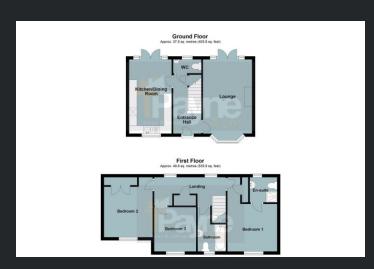

### Ground Floor

## Entrance Hall

Entrance door opening into the entrance hall with built-in storage cupboard, stairs to the first floor, radiator and doors to:

# WC

Obscure double glazed window to rear, wash hand basin with cupboard under and mixer tap, close coupled WC and radiator.

## Lounge

4.74m (15'7") max x 3.14m (10'4") Double glazed bay window to front, double glazed windows and double glazed double doors to rear, feature fire place with gas flame effectfire and radiator.

Kitchen/Dining Room 4.74m (15'7") x 2.72m (8'11") Double glazed window to front, double glazed windows and double glazed double doors to rear, fitted with a matching range of base and ey e lev el units and drawers, worktop, 1+1/4 bowl stainless steel sink with mixer tap tiled splashbacks, integrated fridge, freezer, dishwasher

#### First Floor

# Landing

Two double glazed windows to rear, radiator, built-in storage cupboard with radiators, stairs to ground floor and doors to:

## Bedroom 1

3.18m (10'5") x 3.04m (10')
Double glazed window to front, built-in wardrobes with hanging rail and shelving, radiator and door to:

## En-suite

Obscure double glazed window to rear, suite comprising pedestal wash hand basin with mixer tap, shower cubicle, close coupled WC and heated towel rail.

## Bedroom 2

3.83m (12'7") max x 3.11m (10'2") Double glazed window to front, built-in wardrobes with hanging rail and shelving and radiator.

# Bedroom 3

2.83m (9'3") x 2.68m (8'10")

Double glazed window to front and radiator.

#### Bathroom

Obscure double glazed window to front, suite comprising panelled bath with mixer tap and screen, pedestal wash hand basin with mixer tap, close coupled WC, part tiled walls and heated towel rail.