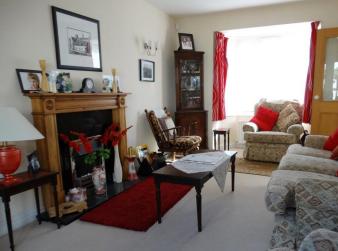

## Lounge

4.74m (15'7") max x 3.14m (10'4") Double glazed bay window to front, double glazed windows and double glazed double doors to rear, feature fire place with gas flame effectfire and radiator.

Kitchen/Dining Room 4.74m (15'7") x 2.72m (8'11") Double glazed window to front, double glazed windows and double glazed double doors to rear, fitted with a matching range of base and ey e lev el units and drawers, worktop, 1+1/4 bowl stainless steel sink with mixer tap tiled splashbacks, integrated fridge, freezer, dishwasher