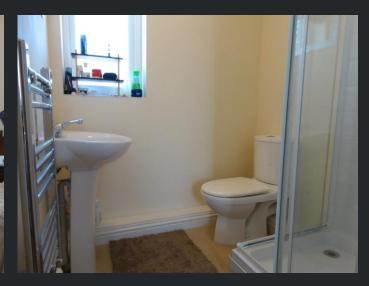

## En-suite

Obscure double glazed window to rear, suite comprising pedestal wash hand basin with mixer tap, shower cubicle, close coupled WC and heated towel rail.

#### Bathroom

Obscure double glazed window to front, suite comprising panelled bath with mixer tap and screen, pedestal wash hand basin with mixer tap, close coupled WC, part tiled walls and heated towel rail.