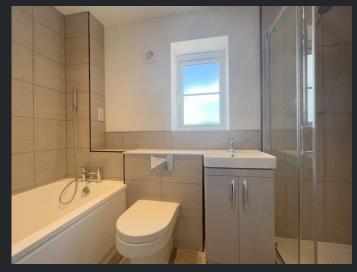

Bedroom 2 4.31m (14'1") x 2.23m (7'3") Double glazed window to rear and single radiator. Bedroom 3 3.18m (10'4") x 3.11m (10'2") max
Double glazed window to rear and single radiator.

Bathroom/Shower Room Fitted with four piece suite comprising shower cubicle, panelled bath, wash hand basin and low-level WC tiled splashback and tiled flooring.