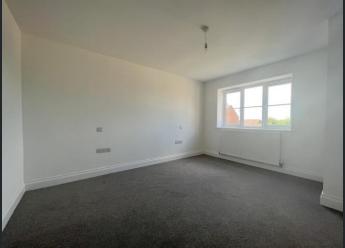

## WC

Fitted with two piece suite comprising, wash hand basin and low-level WC, tiled splashback, heated towel rail, tiled flooring.

First Floor

Landing
Single radiator.

Bedroom 1
4.10m (13'4") x 3.10 (10'1")
max
Double glazed window to
front and single radiator.

Bedroom 2 4.31m (14'1") x 2.23m (7'3") Double glazed window to rear and single radiator. Bedroom 3 3.18m (10'4") x 3.11m (10'2") max
Double glazed window to rear and single radiator.

Bathroom/Shower Room Fitted with four piece suite comprising shower cubicle, panelled bath, wash hand basin and low-level WC tiled splashback and tiled flooring.