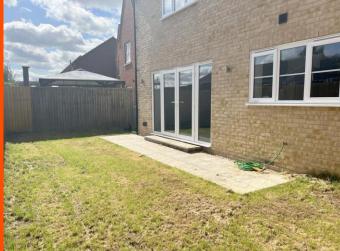

## Outside

This property has a blocked pave drive to the front and a low maintenance front garden which is laid to lawn. To the side there is access to the rear garden which is laid to lawn and there is also a gravel area to the side.