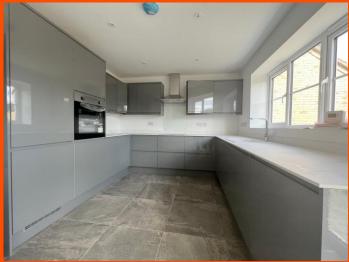

## **Ground Floor**

Entrance Hall
Double glazed window to
front, , single radiator and
stairs leading to the first
floor.

Open Plan
Kitchen/Lounge/Dining
Room 6.45m (21'6") x 7.61m
(24'9") max
Fitted with a matching base
and eye level units with
worktop space over,
composite sink, built-in
fridge/freezer, dishwasher
and washing machine, builtin oven, built-in hob, double
glazed window to rear,
double glazed window to
front and two single
radiator.