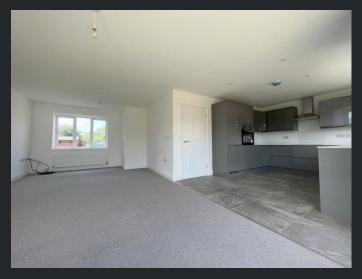

## **Ground Floor**

Entrance Hall
Double glazed window to
front, , single radiator and
stairs leading to the first
floor.

Open Plan
Kitchen/Lounge/Dining
Room 6.45m (21'6") x 7.61m
(24'9") max
Fitted with a matching base
and eye level units with
worktop space over,
composite sink, built-in
fridge/freezer, dishwasher
and washing machine, builtin oven, built-in hob, double
glazed window to rear,
double glazed window to
front and two single
radiator.