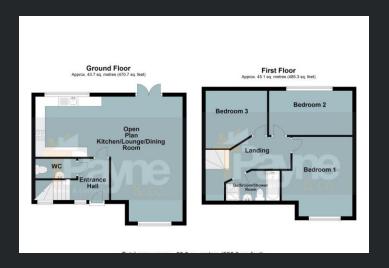

## **Ground Floor**

Entrance Hall
Double glazed window to
front, , single radiator and
stairs leading to the first
floor.

Open Plan
Kitchen/Lounge/Dining
Room 6.45m (21'6") x 7.61m
(24'9") max
Fitted with a matching base
and eye level units with
worktop space over,
composite sink, built-in
fridge/freezer, dishwasher
and washing machine, builtin oven, built-in hob, double
glazed window to rear,
double glazed window to
front and two single
radiator.

## WC

Fitted with two piece suite comprising, wash hand basin and low-level WC, tiled splashback, heated towel rail, tiled flooring.

First Floor

Landing
Single radiator.

Bedroom 1
4.10m (13'4") x 3.10 (10'1")
max
Double glazed window to
front and single radiator.

Bedroom 2 4.31m (14'1") x 2.23m (7'3") Double glazed window to rear and single radiator. Bedroom 3 3.18m (10'4") x 3.11m (10'2") max
Double glazed window to rear and single radiator.

Bathroom/Shower Room Fitted with four piece suite comprising shower cubicle, panelled bath, wash hand basin and low-level WC tiled splashback and tiled flooring.