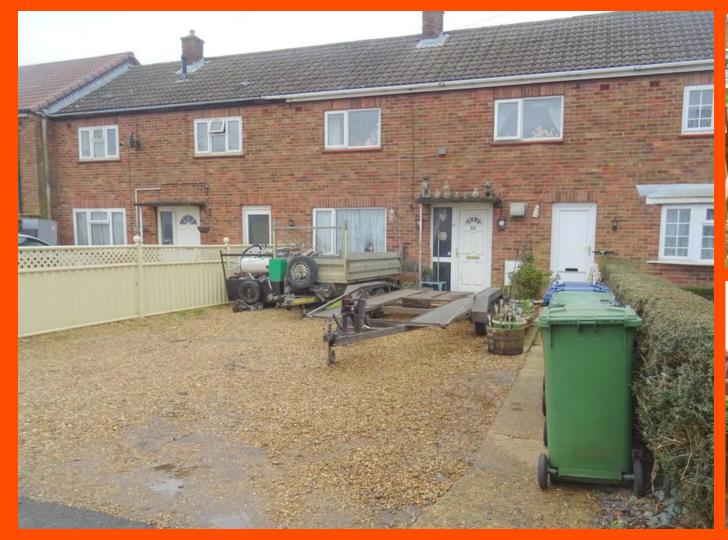

WC
Double glazed window to rear,
fitted with low-level WC and single

radiator.

Outside

The property has off road parking to the front plus an endosed rear garden which is mainly laid to lawn with patio area.