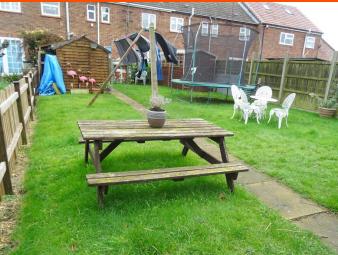

WC
Double glazed window to rear,
fitted with low-level WC and single

radiator.

Outside

The property has off road parking to the front plus an endosed rear garden which is mainly laid to lawn with patio area.