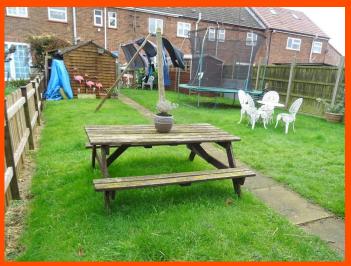

WC
Double glazed window to rear,
fitted with low-level WC and single

radiator.

Outside

The property has off road parking to the front plus an endosed rear garden which is mainly laid to lawn with patio area.