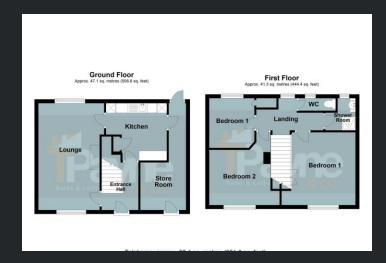

## **Ground Floor**

Entrance Hall
Double glazed entrance door,
single radiator and stairs to first
floor.

Kitchen 2.96m (9'9") max x 2.95m (9'8")

Fitted with a matching range of base units, stainless steel sink, space for fridge/freezer and oven, single radiator, and under stairs storage cupboard.

Lounge 5.50m (18'1") x 2.00m (6'7")

Double glazed window to front, double glazed window to rear and two single radiators.

Store Room Plumbing for washing machine, doors to garden endosed rear garden and front driveway.

First Floor

Landing

Double glazed window to rear,

stairs to ground floor and doors to:

Bedroom 1 3.81m (12'6") x 3.72m (12'2") max
Double glazed window to front, airing cupboard and single radiator.

Bedroom 2 3.76m (12'4") x 2.8m (9'5") max
Double glazed window to front and single radiator.

Bedroom 3 2.51 m (8'2") x 2.27m (7'5")

Double glazed window to rear, storage cupboard and single

radiator.

Shower Room
Fitted with two piece suite
comprising tiled shower cubide
and wash hand basin with storage
under and tiled splashbacks,
double glazed window to rear and
single radiator.

WC
Double glazed window to rear,
fitted with low-level WC and single

radiator.

Outside

The property has off road parking to the front plus an endosed rear garden which is mainly laid to lawn with patio area.